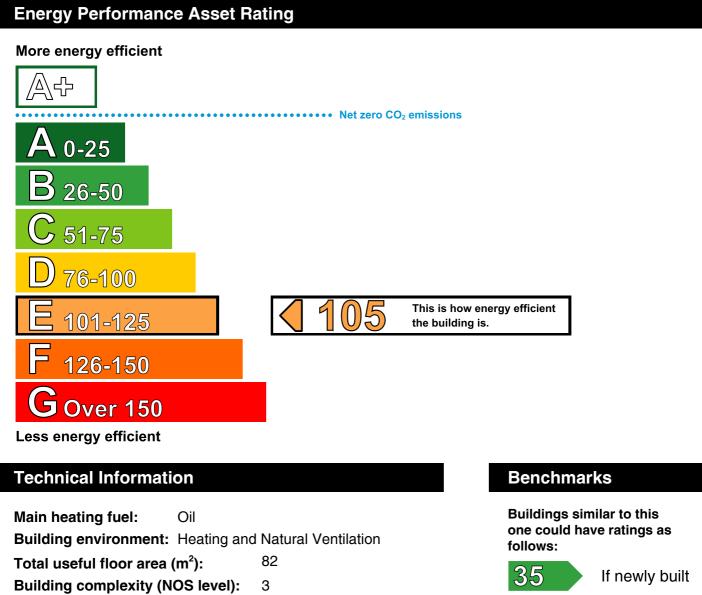

Building emission rate (kgCO<sub>2</sub>/m<sup>2</sup>): 69.67

If typical of the existing stock