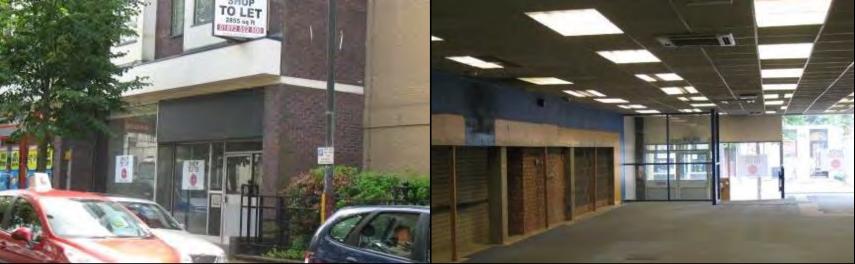

## **Description**

A ground floor retail / showroom premises forming part of a purpose built retail / office development.

There is additional basement storage space of up to 4000 sq ft – available by separate negotiation.

#### Size

Sales area

Internal width - min 28° 6" (8.7 m)

2600 sq ft (241 sq m)

₹ear

Ancillary stores, kitchen, WCs - 403 sq ft (37.43 sq m)

## Overall area - 3003 sq ft (279 sq m)

(Additional basement vaults/storage of approx. 1740 sq ft (161.65 sq m) may be accessible, and available by separate negotiation.