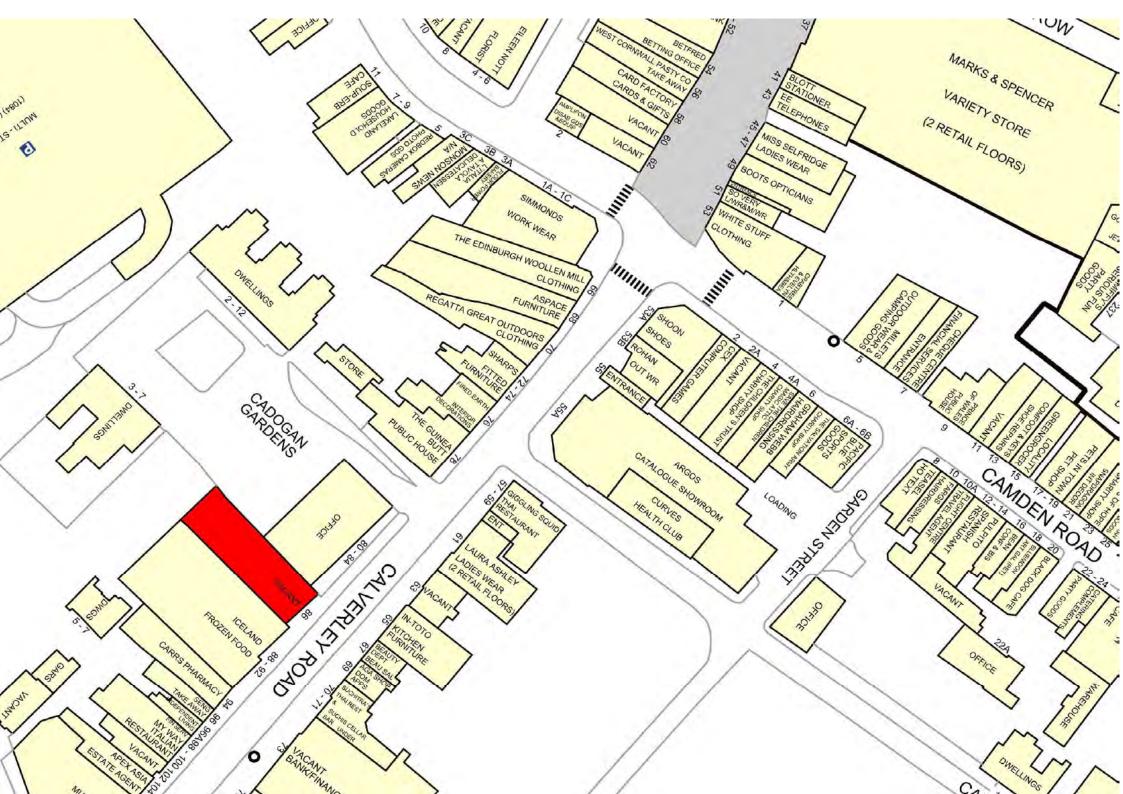

### Location

Tunbridge Wells is a picturesque spa town situated approximately 38 miles south east of London, in North West Kent, and close to the East Sussex border.

Situated on the south side of Calverley Road, close to The Royal Victoria Place Shopping Mall, and Calverley Road pedestrianised precinct.

Other occupiers in the road include: Aga, Argos, Edinburgh Wool, Iceland, Laura Ashley, and Multi York.