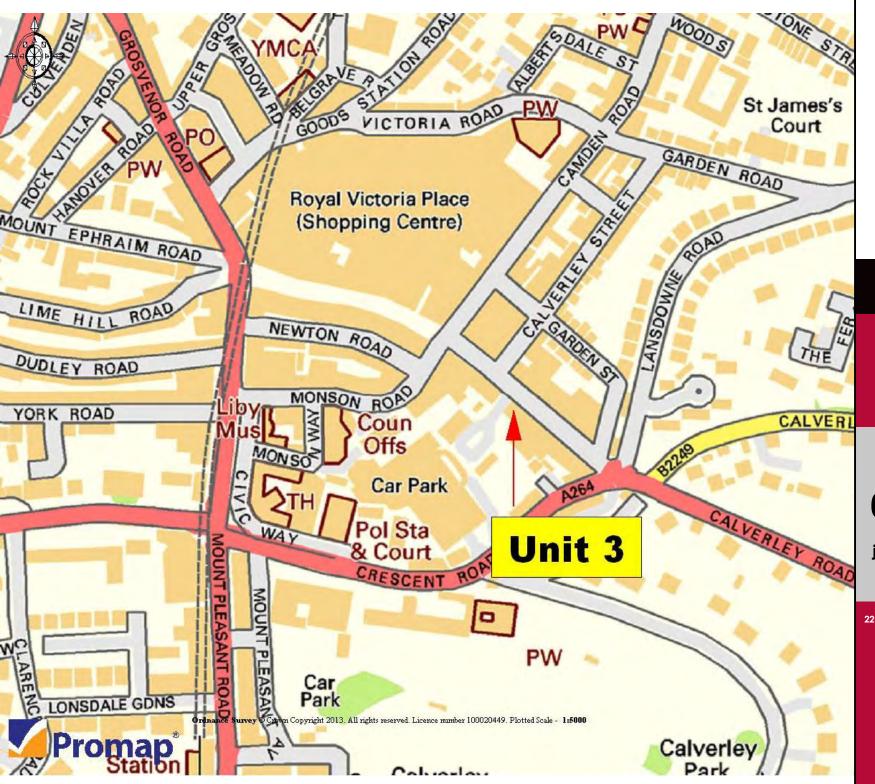

### Location

Tunbridge Wells is a picturesque spa town situated approximately 38 miles south east of London, in North West Kent, and close to the East Sussex border.

Situated on the south side of Calverley Road, close to The Royal Victoria Place Shopping Mall, and Calverley Road pedestrianised precinct.