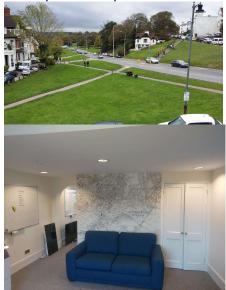

### Description

This fine period Grade II listed property is prominently situated at the top end of Mount Ephraim Road, with views over Tunbridge Wells Common and being highly visible from London Road (A26).

These offices are on the 1st floor, and comprise two interconnecting rooms. The front office leads directly onto a balcony through french doors with views over The Common. There is a designated car space to the rear – available separately at an additional rent.