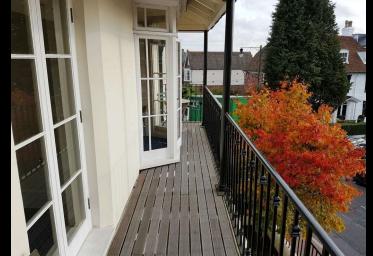

These offices are on the 1st floor, and comprise two interconnecting rooms. The front office leads directly onto a balcony through french doors with views over The Common. There is a designated car space to the rear – available separately at an additional rent.

There is a separate fully fitted communal kitchen, and WC's on each floor, with a shower fitted within those on the 2<sup>nd</sup>.

There are small terrace areas to the front and back of the property, and a communal balcony with table and chairs at 1st floor level.