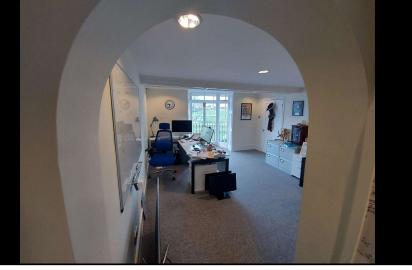

These offices are on the 1st floor, and comprise two interconnecting rooms. The front office leads directly onto a balcony through french doors with views over The Common. There is a designated car space to the rear – available separately at an additional rent.

The property generally has ample period features including, period fireplace surrounds, paneled doors, and sash windows.