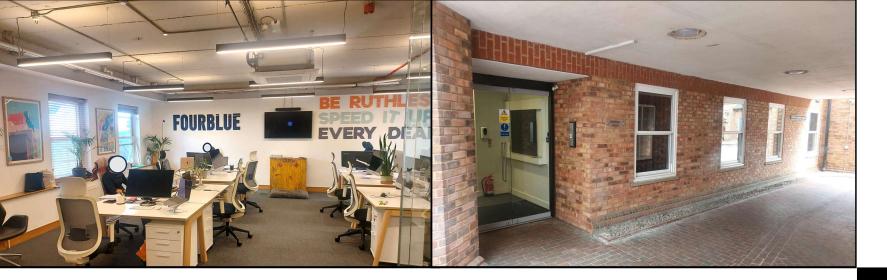

# **Description**

Open plan offices on the ground floor.

Office area – approx.**946 sq ft** (87.9 sq m (Source – VOA – area to be confirmed)

## **Amenities**

- Purpose Built Offices
- 1 Car Space
- Open Plan
- Communal Ladies & Gents WCs
- Disabled compliant WC
- Compartment Floor boxes
- Double Glazed windows
- Kitchen
- Window Blinds