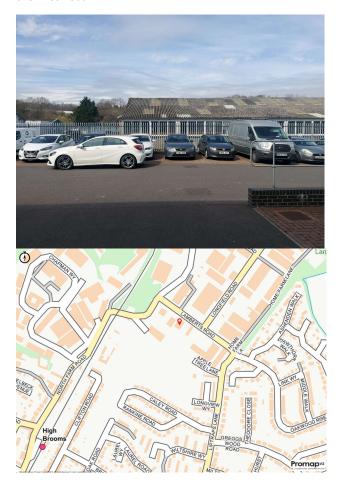

### Location

Lamberts Way is located to the North of Tunbridge Wells Town Centre on the established North Farm Industrial Estate. It is 1 mile from the Pembury by-pass Junction with road connections via the A21 to the East and A26 to the West of its location. The A21 provides good access to the motorway network via the M25, with a journey time of under 20 minutes.

Floor Area sq ft Eaves – min Eaves - Max 2.630 244.34 6.3m 7.6m

There is parking in front of the unit and an additional 6 allocated spaces opposite