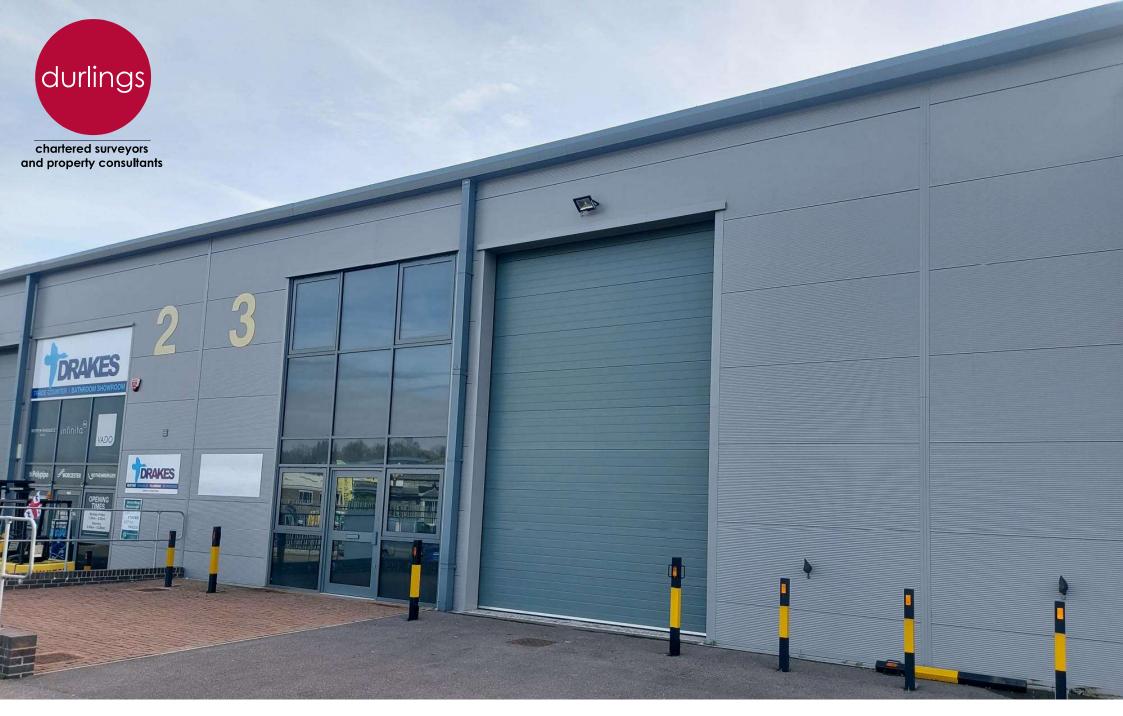

Unit 3 Lamberts Park • Lamberts Road • North Farm Industrial Estate • Tunbridge Wells • Kent TN2 3YA

High quality light industrial unit with trade counter use - To Let – 2630 sq ft (244.34 sq m)

and property consultants

## **Description**

High quality trade counter warehouse / industrial unit.

Floor Area sq ft Eaves – min Eaves - Max 2.630 244.34 6.3m 7.6m

There is parking in front of the unit and an additional 6 allocated spaces opposite