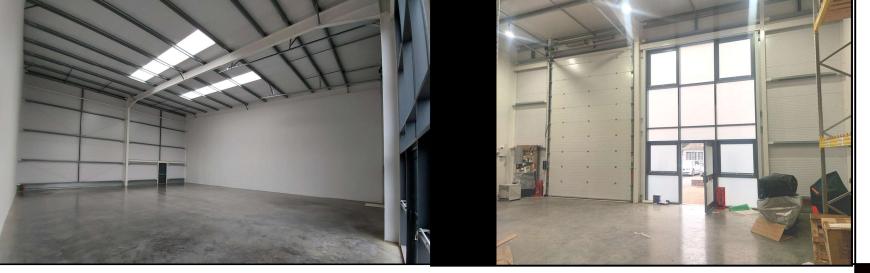

## **Description**

High quality trade counter warehouse / industrial unit.

Floor Area sq ft Eaves – min Eaves - Max 2.630 244.34 6.3m 7.6m

There is parking in front of the unit and an additional 6 allocated spaces opposite