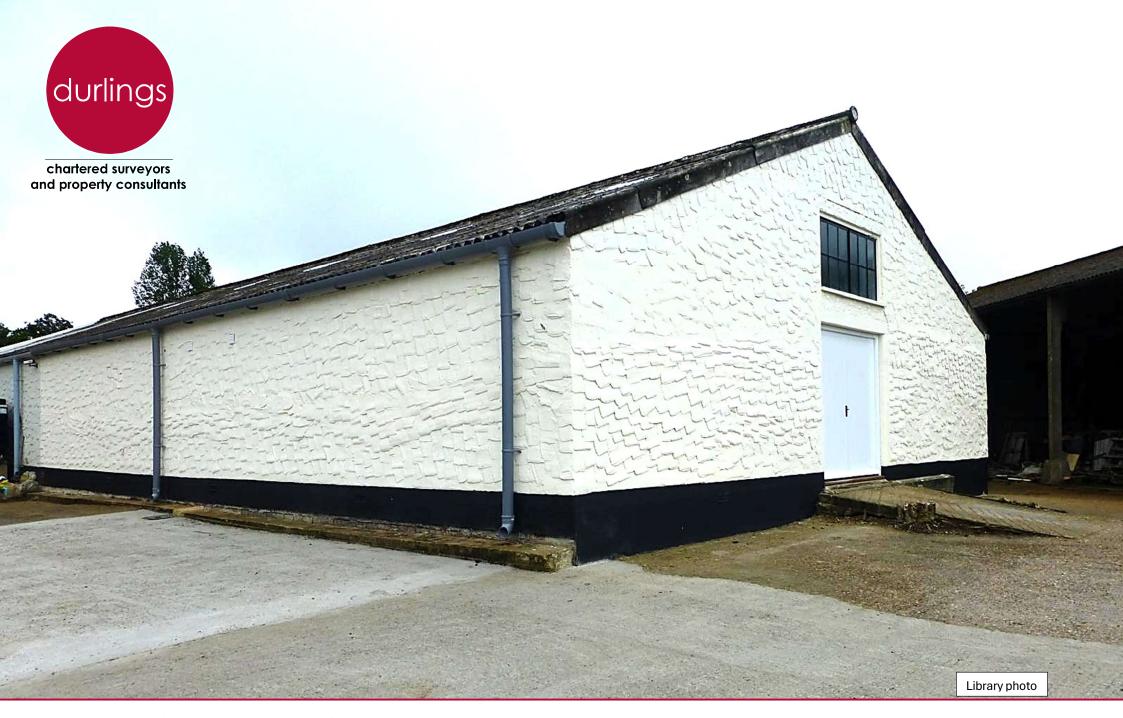

## **Description**

An end of terraced warehouse unit on a pleasant rural business estate. which includes office units, with ample parking, loading, and turning areas. The warehouse has two WCS ad a kitchen area.

## Floor Area

Gross Internal Area of 2022 sq ft (187.94 sq m).