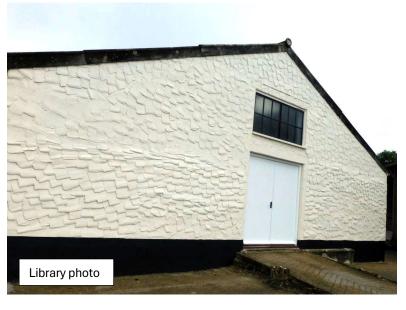

## **Description**

An end of terraced warehouse unit on a pleasant rural business estate. which includes office units, with ample parking, loading, and turning areas. The warehouse has two WCS ad a kitchen area.

## Floor Area

Gross Internal Area of 2022 sq ft (187.94 sq m).