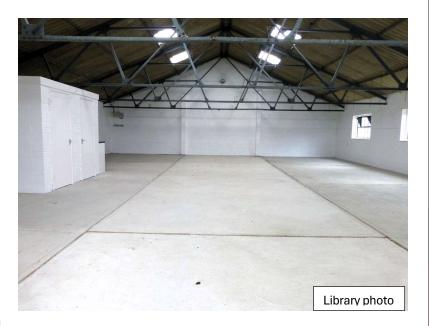

## **Description**

An end of terraced warehouse unit on a pleasant rural business estate. which includes office units, with ample parking, loading, and turning areas. The warehouse has two WCS ad a kitchen area.

## Floor Area

Gross Internal Area of 2022 sq ft (187.94 sq m).