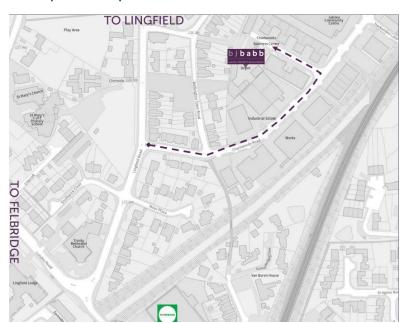

## Location

Charlwoods Business Centre is located off Charlwoods Road, which is off Lingfield Road and less than 0.3 miles from London Road (A22) and 1 mile from the town centre.