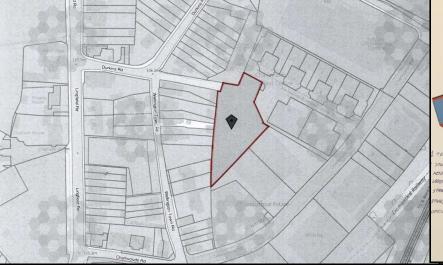

## Location

Charlwoods Business Centre is located off Charlwoods Road, which is off Lingfield Road and less than 0.3 miles from London Road (A22) and 1 mile from the town centre.

# **Description**

A yard of approximately ½ acre with a range of storage and workshop buildings totaling 4735 sq ft.