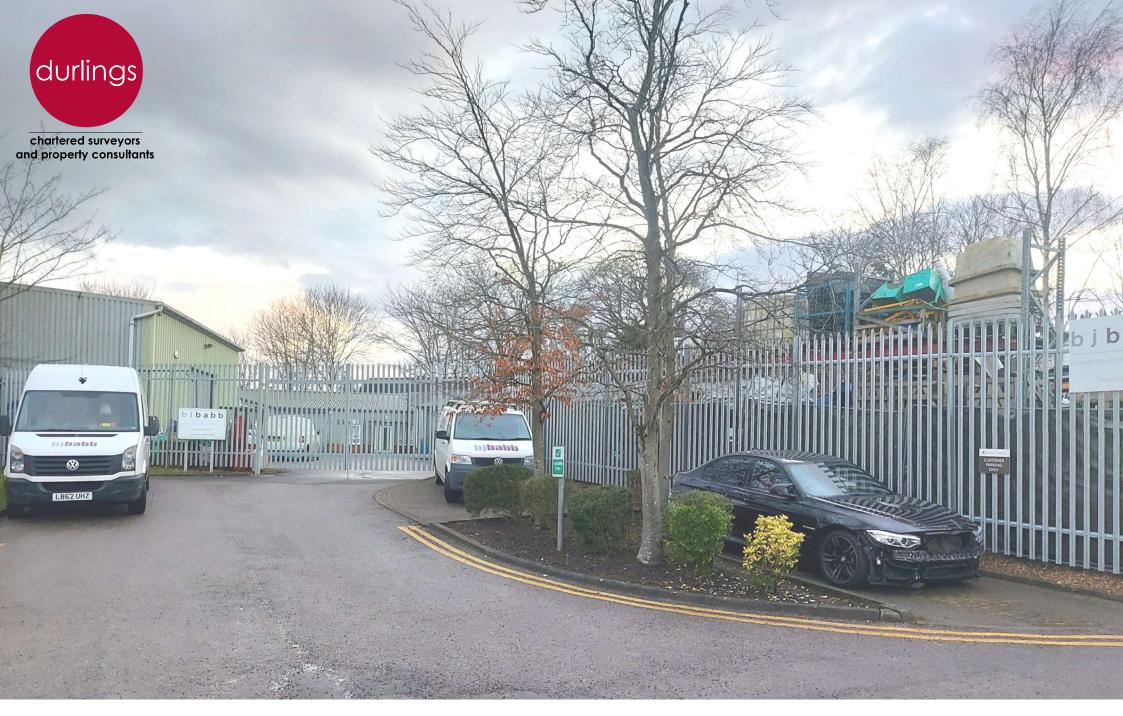

Yard and storage/workshop buildings - To Let - Overall yard - approx. 0.5 acres - Buildings total - 4735 sq ft

Jewels Place Charlwoods Business Centre East Grinstead RH19 2HH

## Location

Charlwoods Business Centre is located off Charlwoods Road, which is off Lingfield Road and less than 0.3 miles from London Road (A22) and 1 mile from the town centre.

# **Description**

A yard of approximately ½ acre with a range of storage and workshop buildings totaling 4735 sq ft.