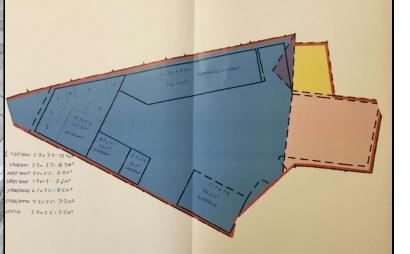

### **Schedule of Floor Areas**

| Description                | sq m         |
|----------------------------|--------------|
| 1 – Warehouse / Workshop - | 150.5        |
| 2 – Warehouse -            | 98.6         |
| 3 – Workshop -             | 22           |
| 4 – Workshop -             | 45           |
| 5 – Workshop -             | 53.5         |
| Tearoom -                  | 22.9         |
| Storeroom -                | 14.7         |
| Men's WC -                 | 6.9          |
| Ladies WC -                | 2.6          |
| Office / Store -           | 8.5          |
| Office / Store -           | 7.2          |
| Office -                   | 7.5          |
| Total -                    | 439.9 / 4735 |