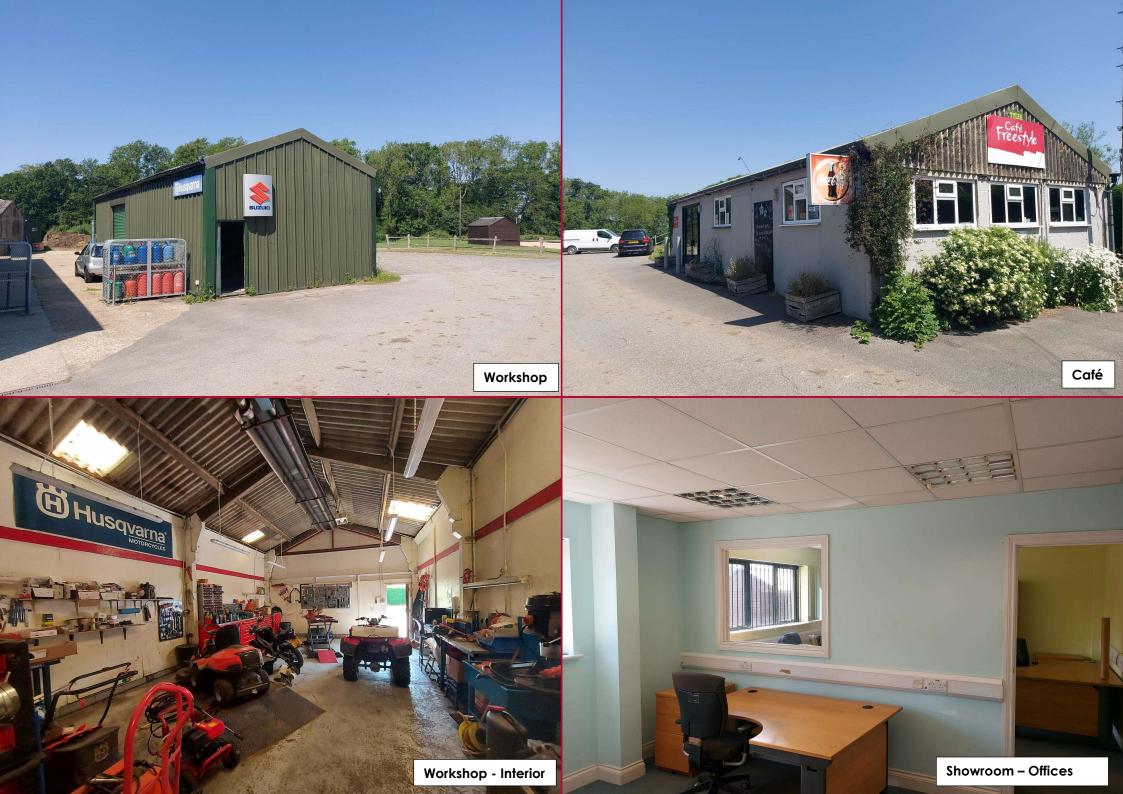

## **Description**

Three separate distinct commercial buildings, including retail / showroom use, café, and workshop. Suitable for a wide range of alternative uses – subject to planning approval, if required

<u>Retail / Showroom</u> - this building is of modern steel portal frame construction with a minimum eaves' height of about 18 ft, allowing further sales area at mezzanine level.

<u>Workshop</u> - comprises a converted concrete portal frame building having been over-clad with coloured profile steel sheets. The eaves height in this building is about 12 ft, and there is a mezzanine storage area.

<u>Café</u> - a single storey building also of concrete portal frame construction.