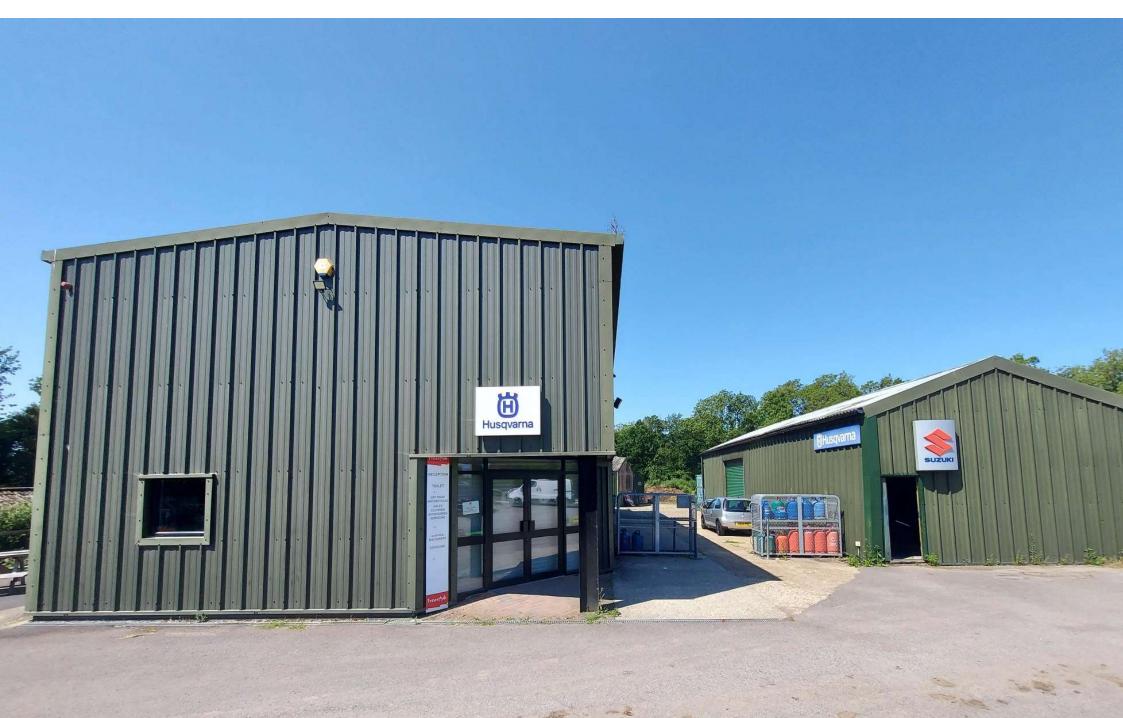

<u>Retail / Showroom</u> - this building is of modern steel portal frame construction with a minimum eaves' height of about 18 ft, allowing further sales area at mezzanine level.

<u>Workshop</u> - comprises a converted concrete portal frame building having been over-clad with coloured profile steel sheets. The eaves height in this building is about 12 ft, and there is a mezzanine storage area.