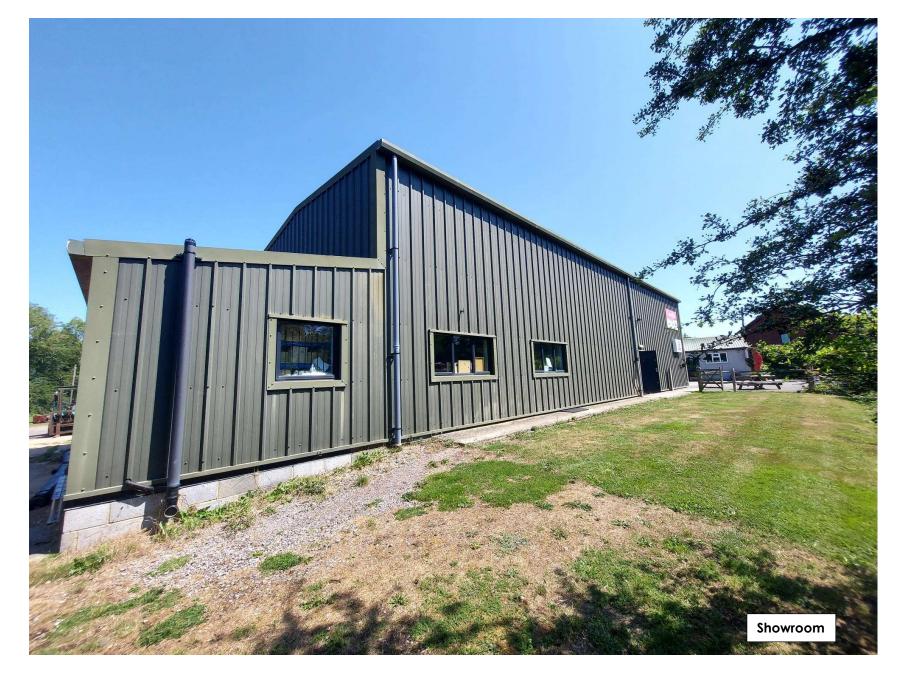

<u>Retail / Showroom</u> - this building is of modern steel portal frame construction with a minimum eaves' height of about 18 ft, allowing further sales area at mezzanine level.

<u>Workshop</u> - comprises a converted concrete portal frame building having been over-clad with coloured profile steel sheets. The eaves height in this building is about 12 ft, and there is a mezzanine storage area.