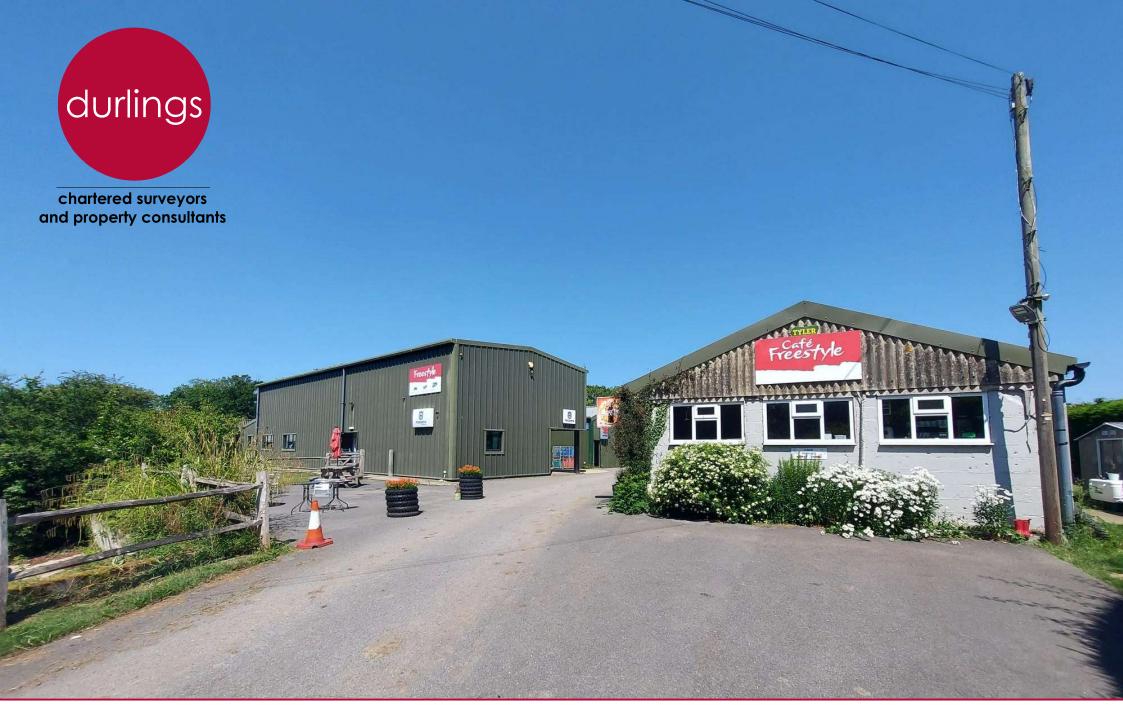

## **Description**

Three separate distinct commercial buildings, including retail / showroom use, café, and workshop. Suitable for a wide range of alternative uses – subject to planning approval, if required

<u>Café</u> - a single storey building also of concrete portal frame construction.