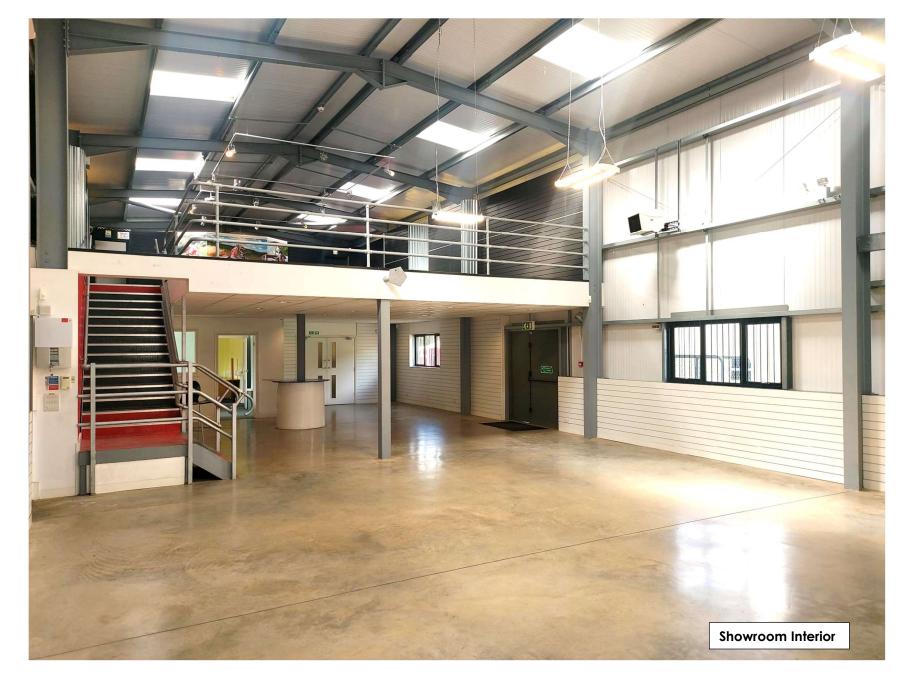

<u>Retail / Showroom</u> - this building is of modern steel portal frame construction with a minimum eaves' height of about 18 ft, allowing further sales area at mezzanine level.

<u>Workshop</u> - comprises a converted concrete portal frame building having been over-clad with coloured profile steel sheets. The eaves height in this building is about 12 ft, and there is a mezzanine storage area.

## Floor Areas

|                                           | <u>sq m</u> | sq ft |
|-------------------------------------------|-------------|-------|
| Retail / Showroom (including mezzanine) - | 381.06      | 4102  |
| Workshop -                                | 135.99      | 1464  |
| Café -                                    | 92.93       | 1000  |
| <u>Total floor area</u>                   | 609.98      | 6,566 |