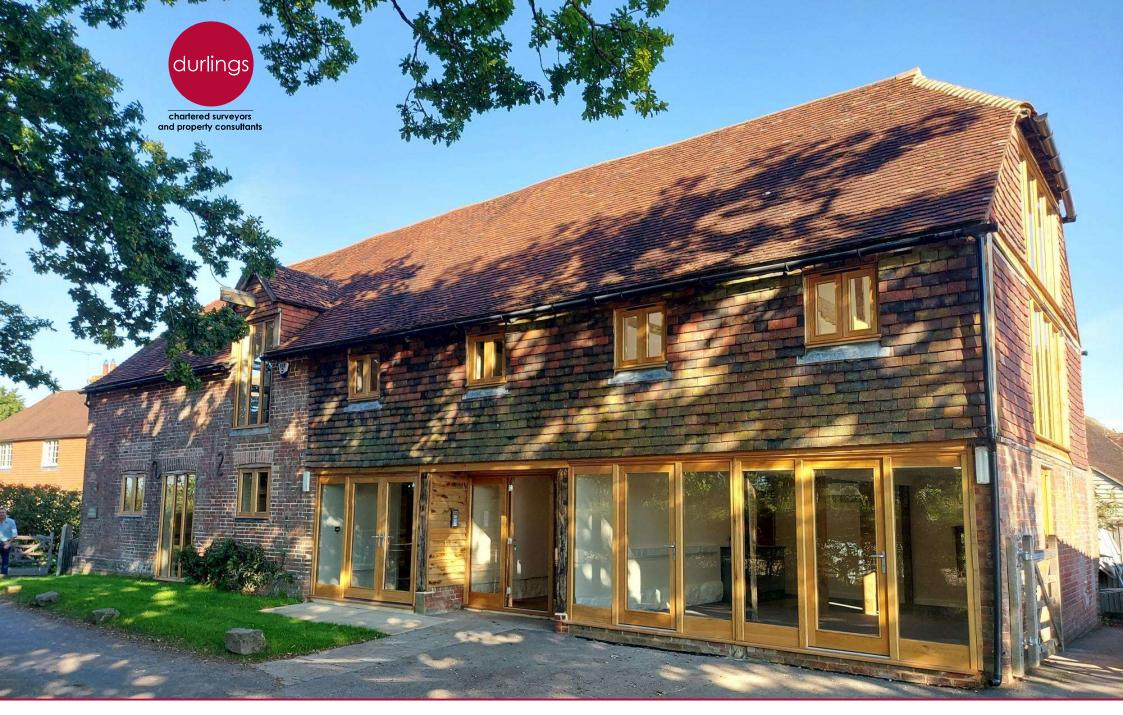

The Oast • Great Danegate • Eridge (Tunbridge Wells) • East Sussex TN3 9HU Newly Refurbished Offices - To Let – \*195 - 1226 sq ft \*

## **Description**

The offices to be leased are within a two-storey detached Grade II listed former oast house having been converted into office space and now fully refurbished. There are exposed beams throughout and pitched ceilings.

There is ample parking provision opposite.

There are electric heating and cooling units in each office and also individual tea points.

There are ladies and gents WCs on each floor.

There is a 100Mbps leased line installed at the premises.