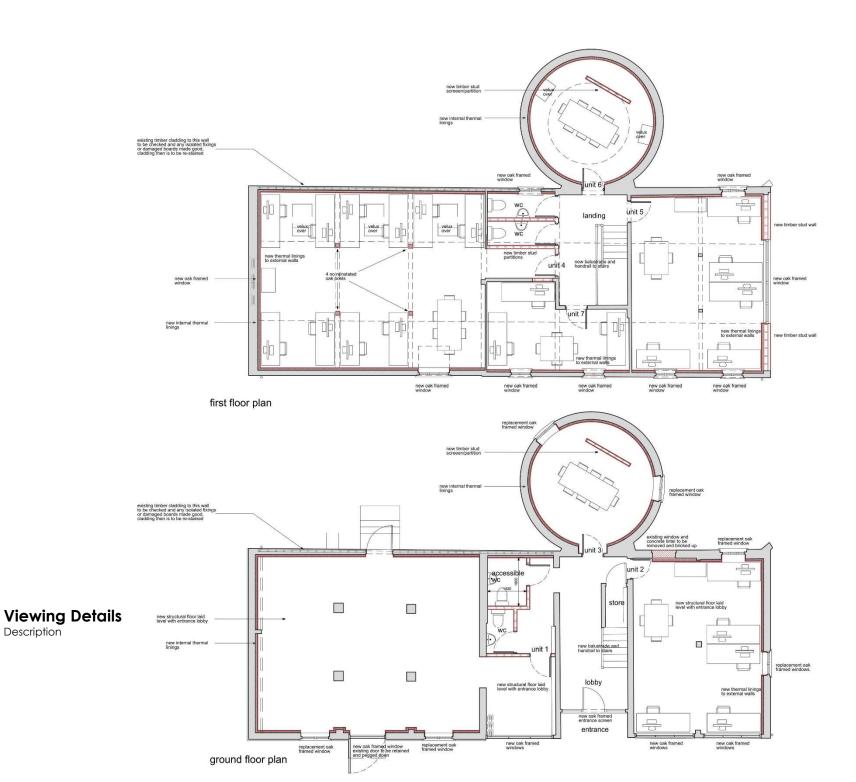

Floor plans available on request.

### Floor Areas & Rents

| Unit   | sqr | m    | sq ft | £/pax              |
|--------|-----|------|-------|--------------------|
| 1      | 63. | 5    | 683   | 11,000             |
| 2      | 32. | 34   | 348   | 5,950              |
| 3      | 18. | .1   | 195   | 3,950              |
| 4      | 55. | .44  | 597   | 9,500 - <b>LET</b> |
| 5      | 32. | 34   | 348   | 5,950 - <b>LET</b> |
| 6      | 18. | .1   | 195   | 3,950 - <b>LET</b> |
| 7      | 16. | 49   | 177   | 3,750 - <b>LET</b> |
|        |     |      |       |                    |
| Totals | 230 | 6.31 | 2543  |                    |

**Units 1,2 and 3** comprise the whole ground floor – if taken together the total rent will be discounted to £18,810 pax – subject to lease terms.

The above rents are exclusive of all other outgoings.