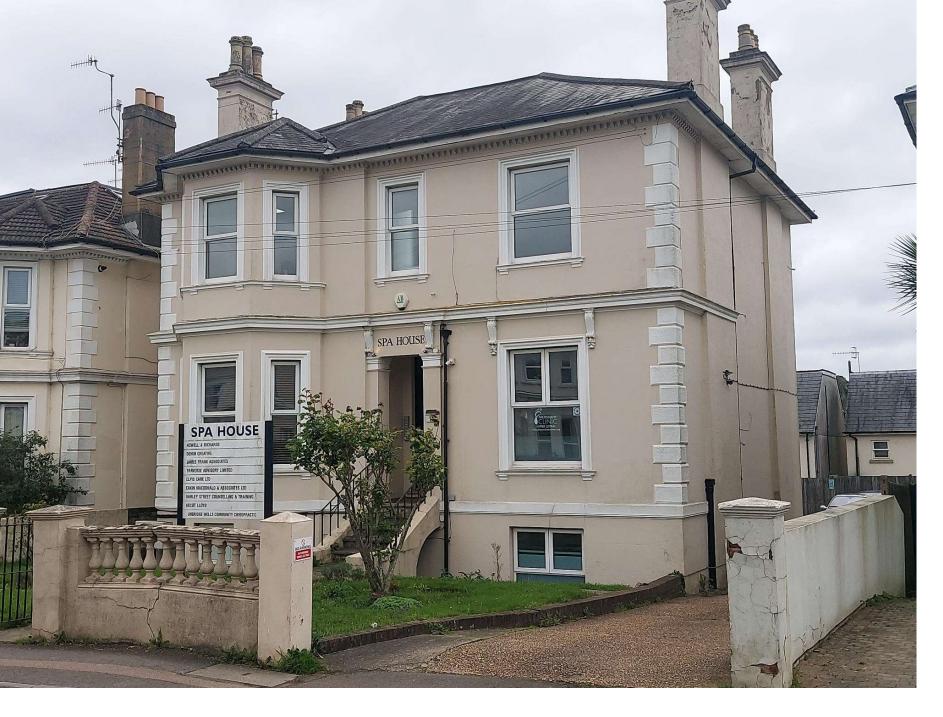

Spa House • 18 Upper Grosvenor Road • Tunbridge Wells • Kent TN1 2EP

Office To Let - 280 sq ft

## Location

Spa House is situated in a town centre position, at the top end of Upper Grosvenor Road, close to The Royal Victoria Place Shopping Mall and the multi storey car parks.

The main line train station is about a 10-minute walk.

## **Description**

Spa House is an attractive period building offering a range of self-contained office suites to lease

Office 1 is situated on the lower ground floor and has a car space to the rear.