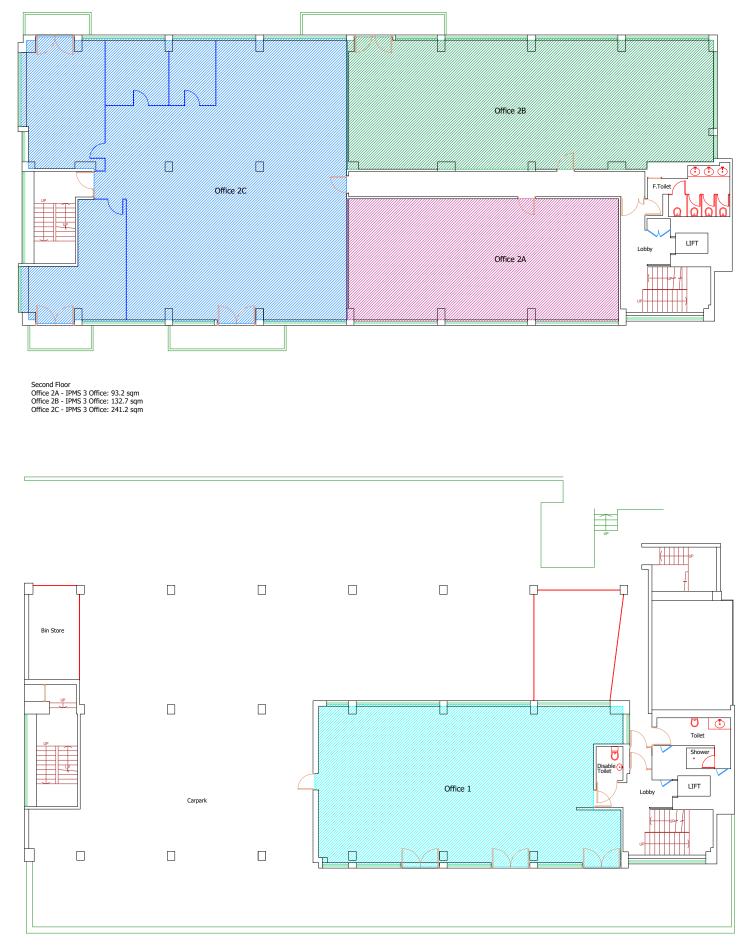

Fourth Floor Office 4A - IPMS 3 Office: 93.2 sqm Office 4B - IPMS 3 Office: 134.5 sqm Office 4C - IPMS 3 Office: 241.2 sqm

Third Floor - IPMS 3 Office: 492.1 sqm

| Notes:                                                                                                                                                                                          |                                                                                                                 |                                                                                                                                                                                                                                                                                                        |
|-------------------------------------------------------------------------------------------------------------------------------------------------------------------------------------------------|-----------------------------------------------------------------------------------------------------------------|--------------------------------------------------------------------------------------------------------------------------------------------------------------------------------------------------------------------------------------------------------------------------------------------------------|
|                                                                                                                                                                                                 |                                                                                                                 | N                                                                                                                                                                                                                                                                                                      |
| 2                                                                                                                                                                                               | 4 6 8 2                                                                                                         | 10 12 14 Feet<br>3 4 Metres                                                                                                                                                                                                                                                                            |
| measured from loc<br>Do not scale from<br>purposes, all dime<br>Whilst we have ta<br>of the property, we<br>are hidden or conc<br>is unavailable. The<br>does not form part<br>assumptions shou | cal datum<br>documer<br>nsions to<br>ken care<br>e have no<br>cealed or<br>e measure<br>t of a stru<br>ld be ma | are in millimetres. All height<br>n unless otherwise stated.<br>It unless for planning<br>be checked on site.<br>to measure every element<br>to measured any areas that<br>where reasonable access<br>ed survey displayed here<br>uctural survey. No<br>de with regards to the<br>e or material of any |
| copyright Trueplar                                                                                                                                                                              | n (UK) Lto                                                                                                      | 1 2024                                                                                                                                                                                                                                                                                                 |
| Projects:<br>Mount Pleasar<br>2-6 Lonsdale (<br>Tunbridge We<br>TN1 1HJ                                                                                                                         | Garden                                                                                                          |                                                                                                                                                                                                                                                                                                        |
| Drawing no.:                                                                                                                                                                                    | 56028                                                                                                           | 3                                                                                                                                                                                                                                                                                                      |
| Revision:                                                                                                                                                                                       | 00                                                                                                              |                                                                                                                                                                                                                                                                                                        |
| Drawn on:                                                                                                                                                                                       | 19/04                                                                                                           | /24                                                                                                                                                                                                                                                                                                    |
| Drawn by.:                                                                                                                                                                                      | BC                                                                                                              |                                                                                                                                                                                                                                                                                                        |
| Client:<br>Durlings                                                                                                                                                                             |                                                                                                                 |                                                                                                                                                                                                                                                                                                        |
|                                                                                                                                                                                                 | €000000000000000000000000000000000000                                                                           |                                                                                                                                                                                                                                                                                                        |
| Floorplans: 1                                                                                                                                                                                   | :200                                                                                                            | Trueplan (UK) Ltd<br>Bank Chambers<br>36 Mount Pleasant<br>Tunbridge Wells<br>Kent TN1 1RB<br>01892 614881<br>plans@trueplan.co.u<br>www.trueplan.co.uk<br>@Trueplanuk<br>facebook.com/truepl                                                                                                          |