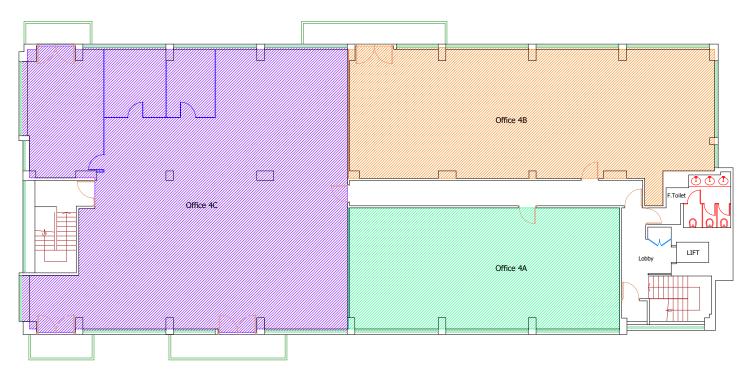

Fourth Floor Office 4A - IPMS 3 Office: 93.2 sqm Office 4B - IPMS 3 Office: 134.5 sqm Office 4C - IPMS 3 Office: 241.2 sqm

Third Floor - IPMS 3 Office: 492.1 sqm

| Notes:                                                                                                                                                                                          |                                                                                                                 |                                                                                                                                                                                                                                                                                                        |
|-------------------------------------------------------------------------------------------------------------------------------------------------------------------------------------------------|-----------------------------------------------------------------------------------------------------------------|--------------------------------------------------------------------------------------------------------------------------------------------------------------------------------------------------------------------------------------------------------------------------------------------------------|
|                                                                                                                                                                                                 |                                                                                                                 | N                                                                                                                                                                                                                                                                                                      |
| 2                                                                                                                                                                                               | 4 6 8 2                                                                                                         | 10 12 14 Feet<br>3 4 Metres                                                                                                                                                                                                                                                                            |
| measured from loc<br>Do not scale from<br>purposes, all dime<br>Whilst we have ta<br>of the property, we<br>are hidden or conc<br>is unavailable. The<br>does not form part<br>assumptions shou | cal datum<br>documer<br>nsions to<br>ken care<br>e have no<br>cealed or<br>e measure<br>t of a stru<br>ld be ma | are in millimetres. All height<br>n unless otherwise stated.<br>It unless for planning<br>be checked on site.<br>to measure every element<br>to measured any areas that<br>where reasonable access<br>ed survey displayed here<br>uctural survey. No<br>de with regards to the<br>e or material of any |
| copyright Trueplar                                                                                                                                                                              | n (UK) Lto                                                                                                      | 1 2024                                                                                                                                                                                                                                                                                                 |
| Projects:<br>Mount Pleasar<br>2-6 Lonsdale (<br>Tunbridge We<br>TN1 1HJ                                                                                                                         | Garden                                                                                                          |                                                                                                                                                                                                                                                                                                        |
| Drawing no.:                                                                                                                                                                                    | 56028                                                                                                           | 3                                                                                                                                                                                                                                                                                                      |
| Revision:                                                                                                                                                                                       | 00                                                                                                              |                                                                                                                                                                                                                                                                                                        |
| Drawn on:                                                                                                                                                                                       | 19/04                                                                                                           | /24                                                                                                                                                                                                                                                                                                    |
| Drawn by.:                                                                                                                                                                                      | BC                                                                                                              |                                                                                                                                                                                                                                                                                                        |
| Client:<br>Durlings                                                                                                                                                                             |                                                                                                                 |                                                                                                                                                                                                                                                                                                        |
|                                                                                                                                                                                                 | €000000000000000000000000000000000000                                                                           |                                                                                                                                                                                                                                                                                                        |
| Floorplans: 1                                                                                                                                                                                   | :200                                                                                                            | Trueplan (UK) Ltd<br>Bank Chambers<br>36 Mount Pleasant<br>Tunbridge Wells<br>Kent TN1 1RB<br>01892 614881<br>plans@trueplan.co.u<br>www.trueplan.co.uk<br>@Trueplanuk<br>facebook.com/truepl                                                                                                          |