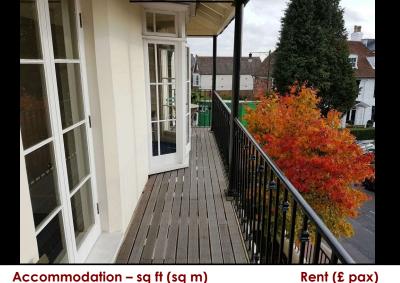

This office is on the 1st floor and leads directly onto a balcony through french doors with views over The Common.

There is a separate fully fitted communal kitchen, and WC's on each floor, with a shower fitted within those on the 2<sup>nd</sup>.

There are small terrace areas to the front and back of the property, and a communal balcony with table and chairs at 1st floor level.

The property generally has ample period features including, period fireplace surrounds, paneled doors, and sash windows.