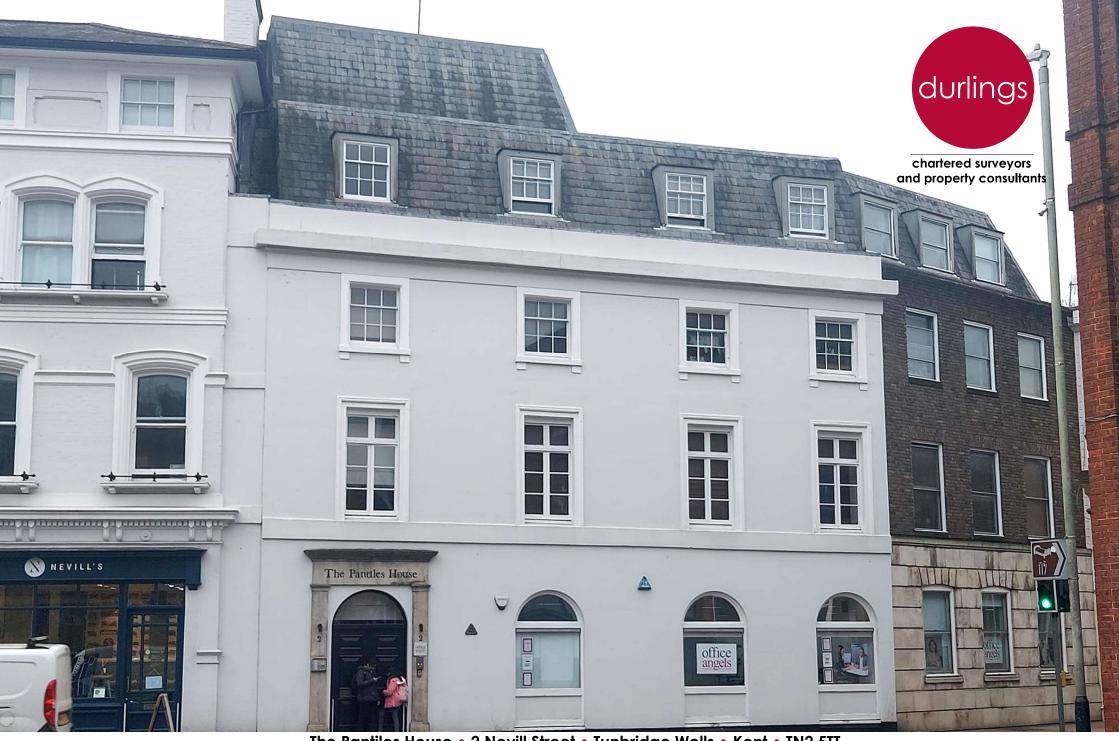

The Pantiles House • 2 Nevill Street • Tunbridge Wells • Kent • TN2 5TT Ground Floor Offices – 2320 sq ft (216 sq m) – with parking

\*Suitable for alternative uses – retail, leisure, etc – subject to all the necessary consents\*

The Pantiles House is located on Nevill Street, close by to The Pantiles, where this a wide range of retail and leisure facilities.

The main line train station is 0.4 miles distant, and has a frequent train service to Charing Cross, Waterloo East, London Bridge and Cannon Street.

# **Description**

The Pantiles House is a period building, comprising private residential apartments over the upper parts with commercial users on the ground floor. The subject premises is predominately open plan, with a central kitchen area, with a demountable partitioned meeting room at the rear.