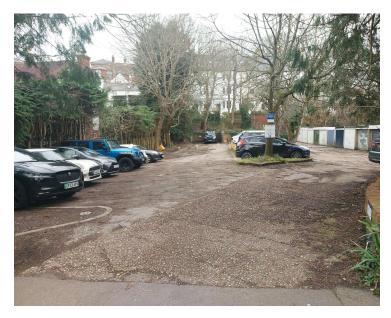

There are Ladies & Gents WC facilities.

There is parking for up to 4 cars (subject to availability) in a private car park, a short walk along Warwick Park.

### **Amenities:**

- Air conditioning
- Intruder Alarm
- Carpeted
- Parking for up to 4 cars
- Kitchei
- Suspended Ceiling with integral lighting
- Ladies & Gents WCs