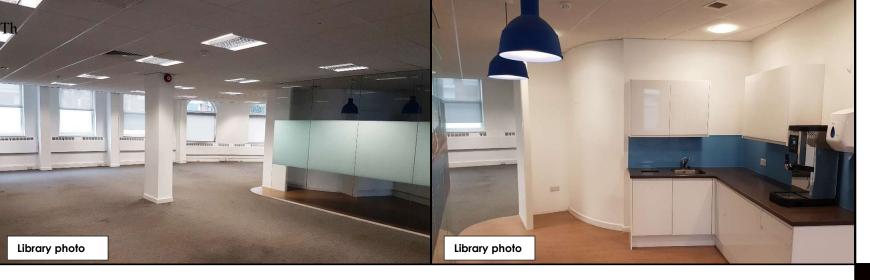

# **Description**

The Pantiles House is a period building, comprising private residential apartments over the upper parts with commercial users on the ground floor. The subject premises is predominately open plan, with a central kitchen area, with a demountable partitioned meeting room at the rear.

There are Ladies & Gents WC facilities.

There is parking for up to 4 cars (subject to availability) in a private car park, a short walk along Warwick Park.

### **Amenities:**

- Air conditioning
- Intruder Alarm
- Carpeted
- Parking for up to 4 cars
- Kitchei
- Suspended Ceiling with integral lighting
- Ladies & Gents WCs