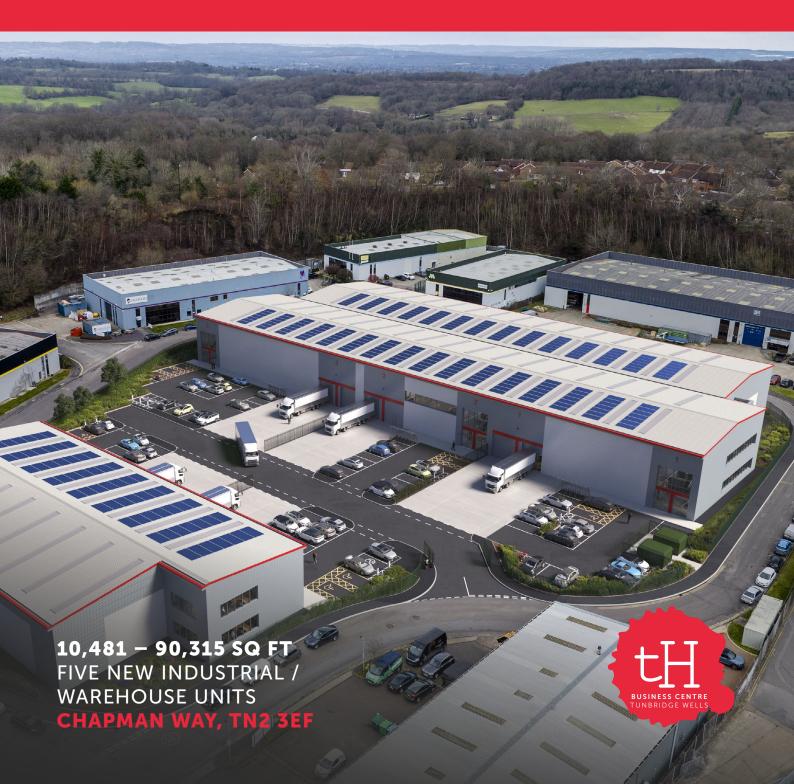

# TAVIS HOUSE BUSINESS CENTRE TUNBRIDGE WELLS KENT

**AVAILABLE Q4 2024** 

50kN/m<sup>2</sup> Floor Loading

20% EV Charging Points

20 - 26m Yard Depth

Solar PV Roof Panels

Uses B1/B2/B8

Secure Yards

Located at the centre of the High Brooms Industrial Area Tavis House Tunbridge Wells offers five high quality new build industrial / warehouse units to let.

Tunbridge Wells town centre, which is 1.7 miles to the south, offers a wide range of retail and recreational facilities. The larger retail parks are located on the adjoining North Farm Industrial Estate.