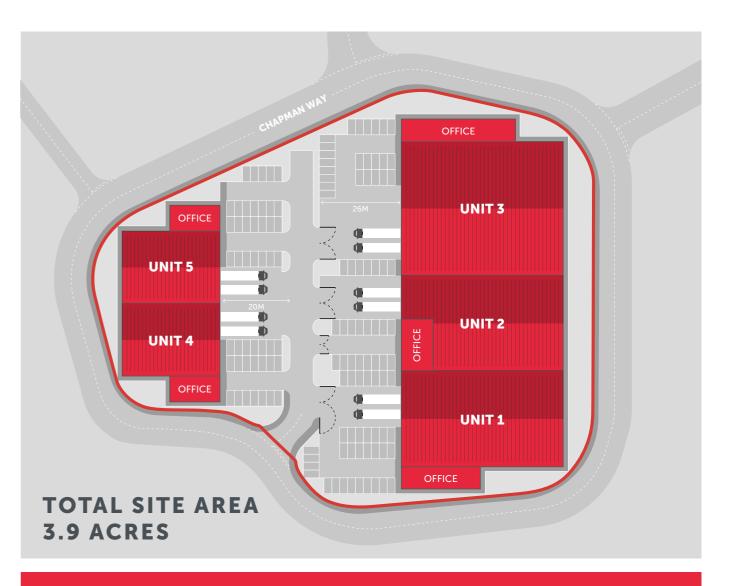

### **ACCOMMODATION**

| UNIT 1              | SQ FT  | SQ M     |
|---------------------|--------|----------|
| GROUND FLOOR        | 18,955 | 1,760.94 |
| FIRST FLOOR OFFICES | 2,342  | 217.57   |
| TOTAL (GEA)         | 21,297 | 1,978.51 |
| EAVES HEIGHT        |        | 10M      |
| YARD DEPTH          |        | 26M      |
| LOADING DOORS       |        | 2        |
| POWER (kVA)         |        | 200      |
| UNIT 2              | SQ FT  | SQ M     |
| GROUND FLOOR        | 16,517 | 1,534.44 |
| FIRST FLOOR OFFICES | 2,657  | 246.83   |
| TOTAL (GEA)         | 19,173 | 1,781.27 |
| EAVES HEIGHT        |        | 10M      |
| YARD DEPTH          |        | 26M      |
| LOADING DOORS       |        | 2        |
| POWER (kVA)         |        | 200      |
| UNIT 3              | SQ FT  | SQ M     |
| GROUND FLOOR        | 26,034 | 2,418.64 |
| FIRST FLOOR OFFICES | 2,849  | 264.66   |
| TOTAL (GEA)         | 28,883 | 2,683.30 |
| EAVES HEIGHT        |        | 10M      |
| YARD DEPTH          |        | 26M      |
| LOADING DOORS       |        | 2        |
| POWER (kVA)         |        | 250      |

| UNIT 4              | SQ FT  | SQ M     |
|---------------------|--------|----------|
| GROUND FLOOR        | 9,026  | 838.58   |
| FIRST FLOOR OFFICES | 1,455  | 135.14   |
| TOTAL (GEA)         | 10,481 | 973.73   |
| EAVES HEIGHT        |        | M8       |
| YARD DEPTH          |        | 20M      |
| LOADING DOORS       |        | 2        |
| POWER (kVA)         |        | 100      |
| UNIT 5              | SQ FT  | SQ M     |
| GROUND FLOOR        | 9,026  | 838.58   |
| FIRST FLOOR OFFICES | 1,455  | 135.14   |
| TOTAL (GEA)         | 10,481 | 973.73   |
| EAVES HEIGHT        |        | 8M       |
| YARD DEPTH          |        | 20M      |
| LOADING DOORS       |        | 2        |
| POWER (kVA)         |        | 100      |
| COMBINED TOTAL      | SQ FT  | SQ M     |
| TOTAL (GEA)         | 90,315 | 8,390.53 |