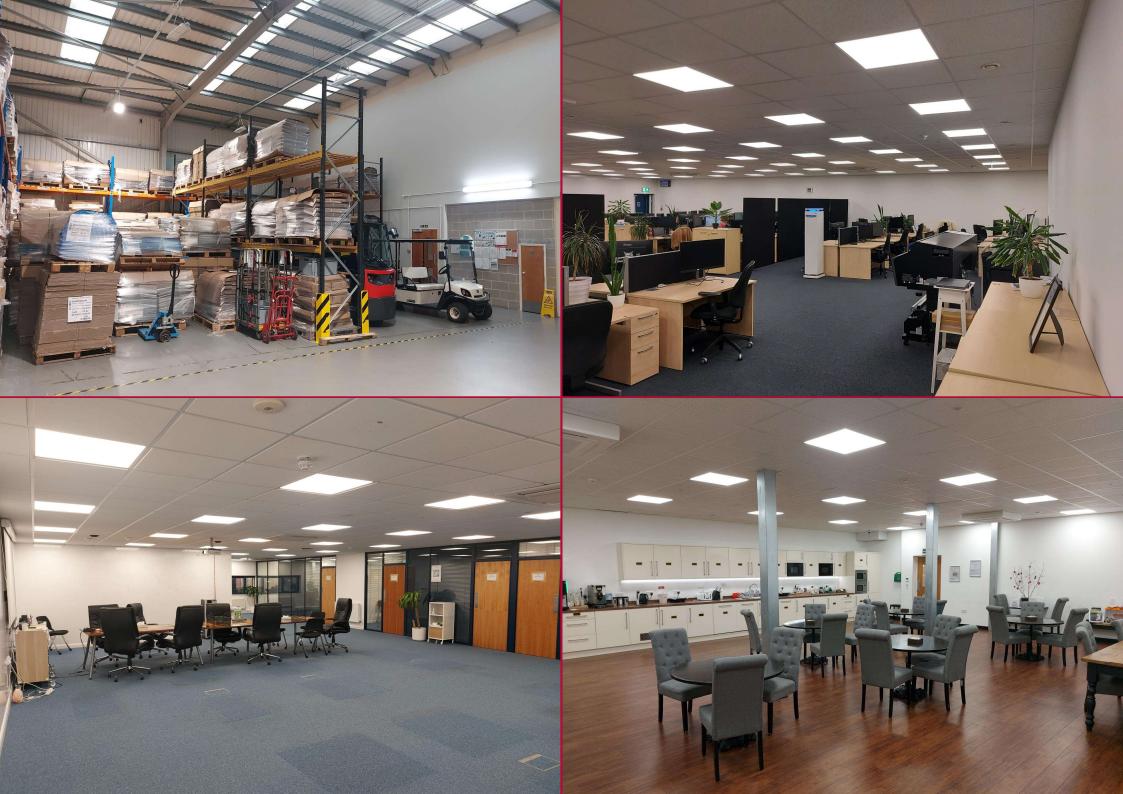

Unit 17 & 18 are currently connecting units, and either available as a whole, or Unit 18 only. The premises have undergone substantial improvements since they were originally constructed with the introduction of mezzanine floors and new office space. The landlord is prepared to reinstate to traditional warehouse space to suit a new tenant's requirements.

# Unit 18 Decimus Park

| <u>Ground Floor</u> – open plan office space -      | 4,825 sq ft (448.25 sq m)*       |
|-----------------------------------------------------|----------------------------------|
| -reception/ meeting room/kitchen & break out area - | <b>2,333 sq ft</b> (216.74 sq m) |
| Mezzanine Floor – open plan and partitioned         |                                  |
| offices -                                           | <b>2,333 sq ft</b> (216.74 sq m) |
| Total floor area (ground and mezzanine) -           | 9,491 sq ft (881.74 sq m)        |
|                                                     |                                  |

# **Amenities**

- 20 ft eaves heights
- Air conditioning / handling
- Roller shutter doors
- Up to 20 car spaces
- HGV loading /turning areas
- Open plan & private offices
- Ladies, Gents WCs
- Kitchen / Break Out area
- Suspended ceilings with integral LED lighting
- Double glazed aluminum framed windows