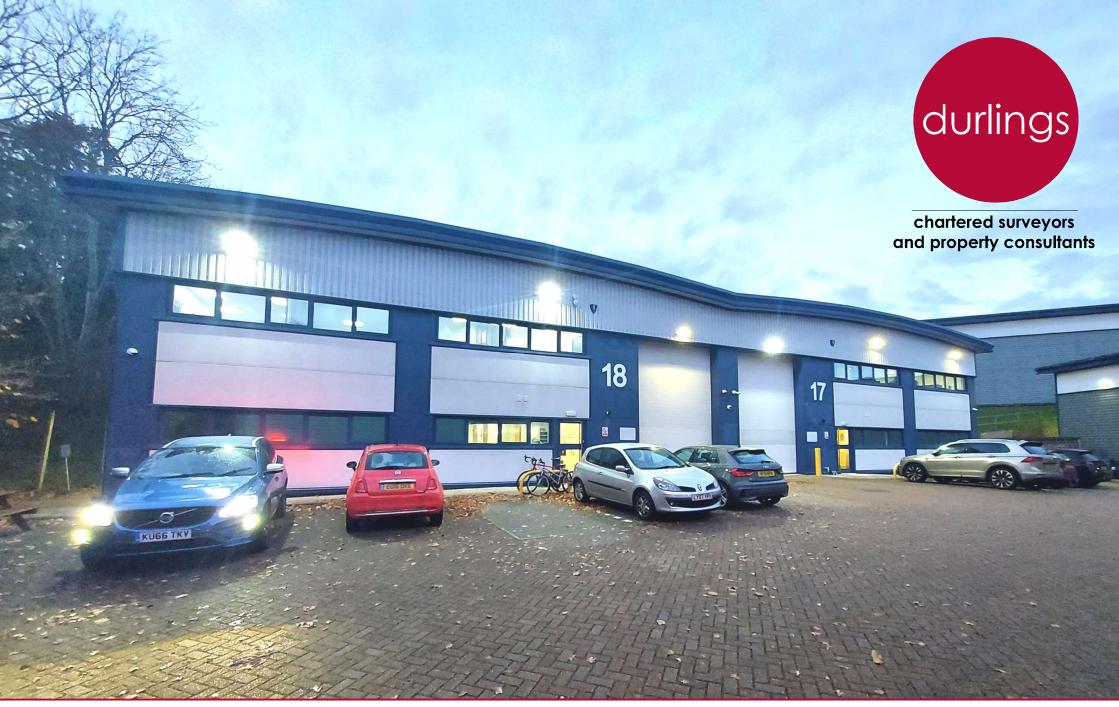

17 & 18 Decimus Park • Kingstanding Way • North Farm Industrial Estate • Tunbridge Wells • Kent TN2 3GP Warehouse / Production / Office Space - To Let — 9491 or 13902 sq ft

# **Description**

Decimus Park comprises 28 no. high bay warehouse and business units, developed circa 2004. These units are of steel portal frame construction, with coloured profile steel clad sheet elevations, beneath pitched single span insulated roofs incorporating skylights. There is an extensive brick pavior parking area to the front of the buildings provides dedicated car parking as well as loading bay and turning areas.

Unit 17 & 18 are currently connecting units, and either available as a whole, or Unit 18 only. The premises have undergone substantial improvements since they were originally constructed with the introduction of mezzanine floors and new office space. The landlord is prepared to reinstate to traditional warehouse space to suit a new tenant's requirements.