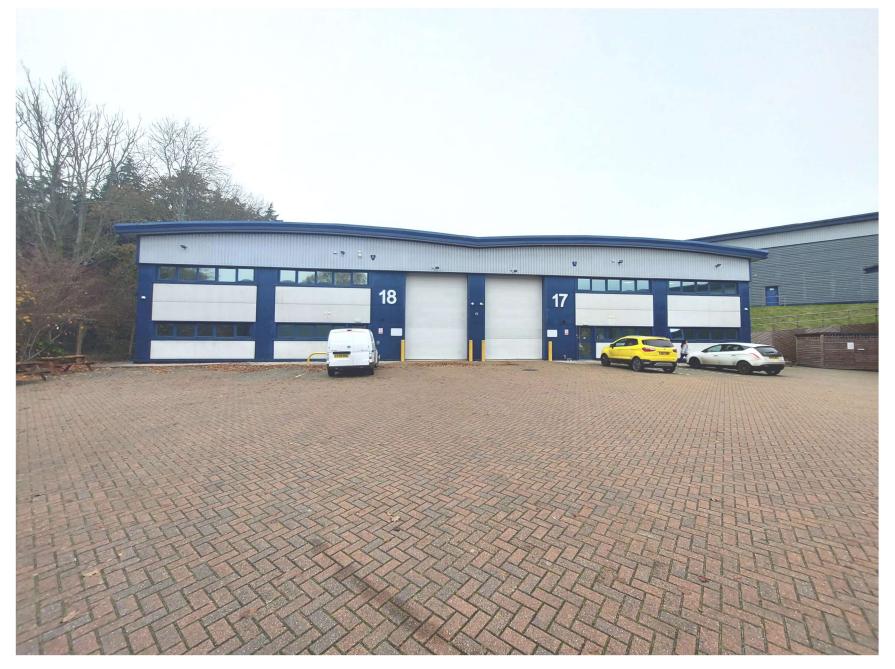

17 & 18 Decimus Park • Kingstanding Way • North Farm Industrial Estate • Tunbridge Wells • Kent TN2 3GP Warehouse / Production / Office Space - To Let — 9491 or 13902 sq ft

# **Description**

Decimus Park comprises 28 no. high bay warehouse and business units, developed circa 2004. These units are of steel portal frame construction, with coloured profile steel clad sheet elevations, beneath pitched single span insulated roofs incorporating skylights. There is an extensive brick pavior parking area to the front of the buildings provides dedicated car parking as well as loading bay and turning areas.

Unit 17 & 18 are currently connecting units, and either available as a whole, or Unit 18 only. The premises have undergone substantial improvements since they were originally constructed with the introduction of mezzanine floors and new office space. The landlord is prepared to reinstate to traditional warehouse space to suit a new tenant's requirements.