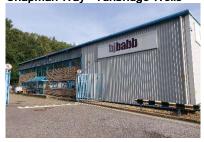

#### Carpenters Yard - Capel

Letting of 1345 sq ft of business space in converted former sawmill