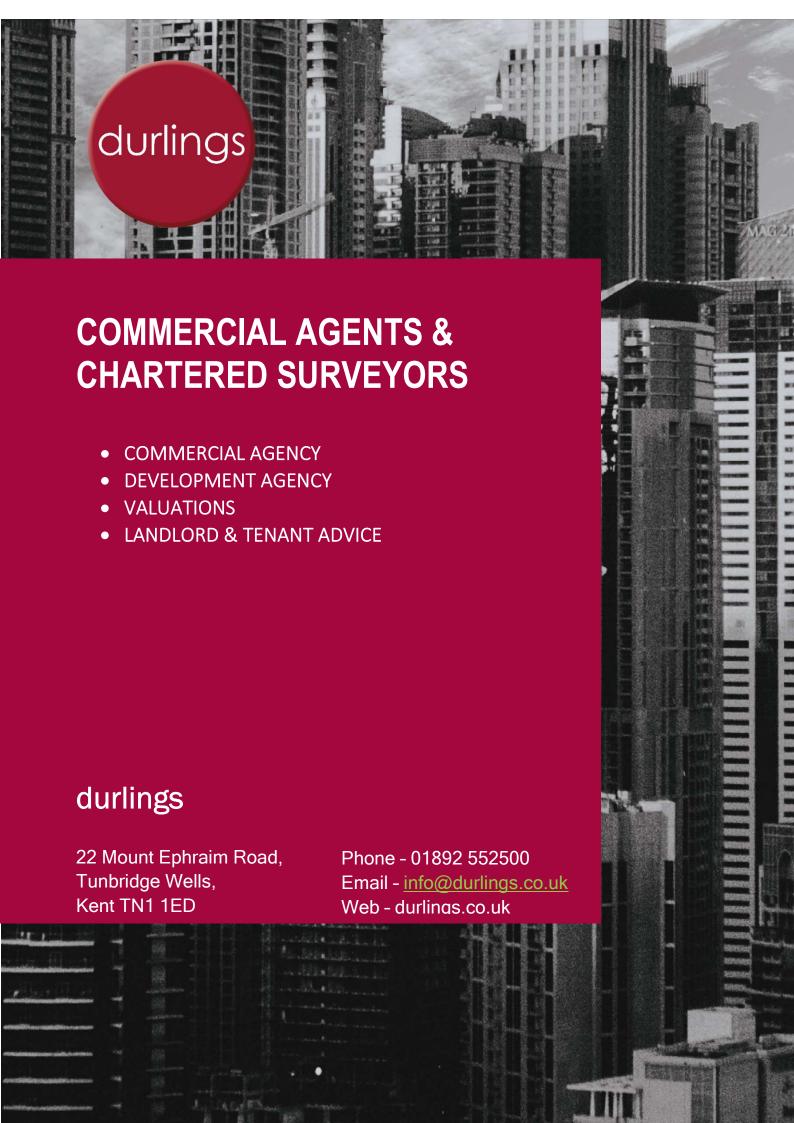

#### Bridge House - Tonbridge

Sale of office and retail building of approx.12000 sq. ft