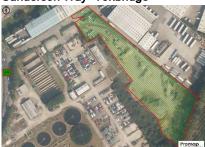

# Commercial Agency Below is a selection of recent sales and lettings:

#### Bridge House - Tonbridge



Sale of office and retail building of approx.12000 sq. ft

## Chapman Way - Tunbridge Wells



Letting of approx 10000 sq ft of industrial space

#### The Pantiles - Tunbridge Wells



Sale of leasehold wine bar business

#### Carpenters Yard - Capel



Letting of 1345 sq ft of business space in converted former sawmill

## Sanderson Way -Tonbridge



Industrial land of 2.35 acres - sold

#### Medway Wharf House - Tonbridge



Letting of approx.... 7500 sq ft of refurbished offices

#### Upper Grosvenor Road - Tunbridge Wells



Sale of office building - approx. 3330 sq ft - Childrens Nursery

#### Hornet Business Park - Borough Green



Letting of new build industrial unit of approx.2400 sq ft

#### Mount Pleasant Road - Tunbridge Wells



Retail premises leased.

#### Lonsdale Gardens - Tunbridge Wells



Letting of 2500 sq ft of refurbished office space

# **Development Agency**

Below is a selection of recent development deals:

#### Blackhurst Park - Tunbridge Wells



Former Walled garden adjoining a grade II listed hall. Planning obtained for a single contemporary house of 5500 sq ft. Sold in with total site are of 3.9 acres.