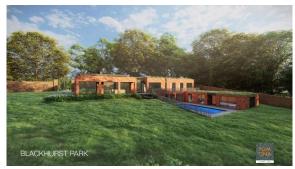

#### Blackhurst Park - Tunbridge Wells

Former Walled garden adjoining a grade II listed hall. Planning obtained for a single contemporary house of 5500 sq ft. Sold in with total site are of 3.9 acres.