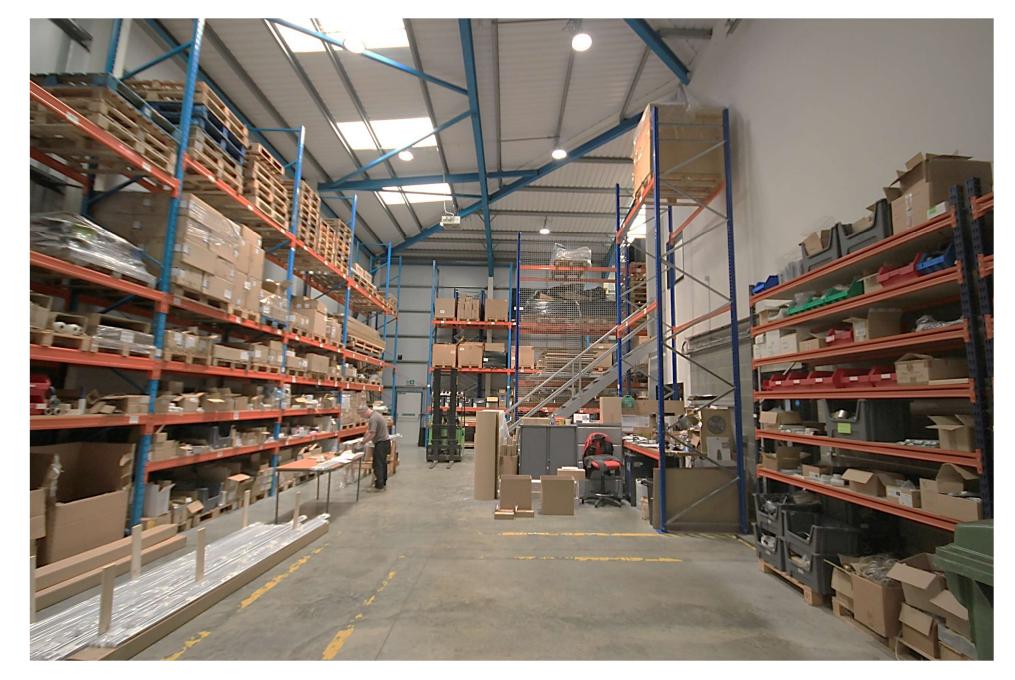

## Description

A newly built steel portal frame warehouse (2006) with profile steel cladding and roof lights. 23ft 5in eaves. 3 phase power. Electric up and over loading door. Warehouse gas heating. High quality integral, carpeted, air conditioned and heated offices. LED lighting. 2 Kitchenettes, rest room, toilets and shower rooms. Double glazed windows. Intruder, fire alarm & CCTV. Fibre Broadband. 16 parking spaces. Industrial & office uses.

## **Floor Areas**

| Ground Warehouse ~          | 2,787      |
|-----------------------------|------------|
| Ground Offices ~            | 1,470      |
| Ground Assembly ~           | 363        |
| First Offices ~             | 1,363      |
| First Assembly ~            | 470        |
| Total gross internal area ~ | 6,453 sq f |