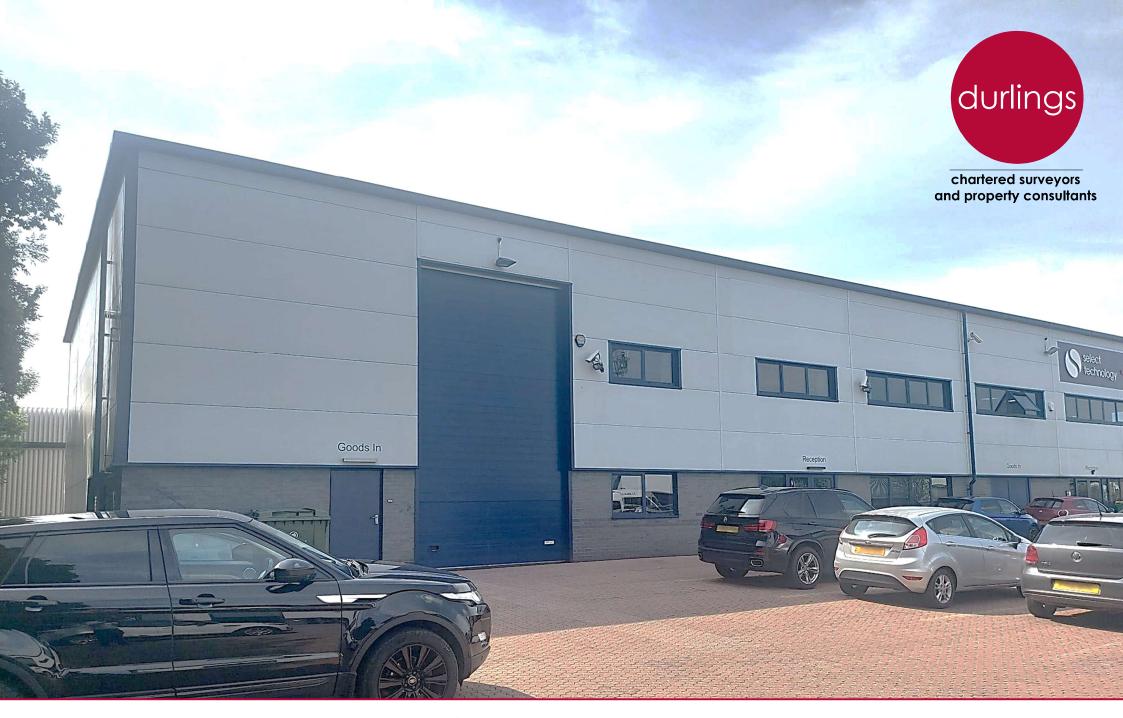

## Description

A newly built steel portal frame warehouse (2006) with profile steel cladding and roof lights. 23ft 5in eaves. 3 phase power. Electric up and over loading door. Warehouse gas heating. High quality integral, carpeted, air conditioned and heated offices. LED lighting. 2 Kitchenettes, rest room, toilets and shower rooms. Double glazed windows. Intruder, fire alarm & CCTV. Fibre Broadband. 16 parking spaces. Industrial & office uses.

#### Amenities

- 16 car spaces plus visitors` spaces
- Three phase power
- 23`5" min. eaves height
- Electric up and over door
- LPG warehouse heater
- 90 meg fibre uncontested
- LED lighting
- Air conditioned / comfort cooled offices
- Shower rooms
- WCS on each floor
- Kitchen / break out area
- Kitchenettes
- Double glazed windows
- CCTV
- Alarmed