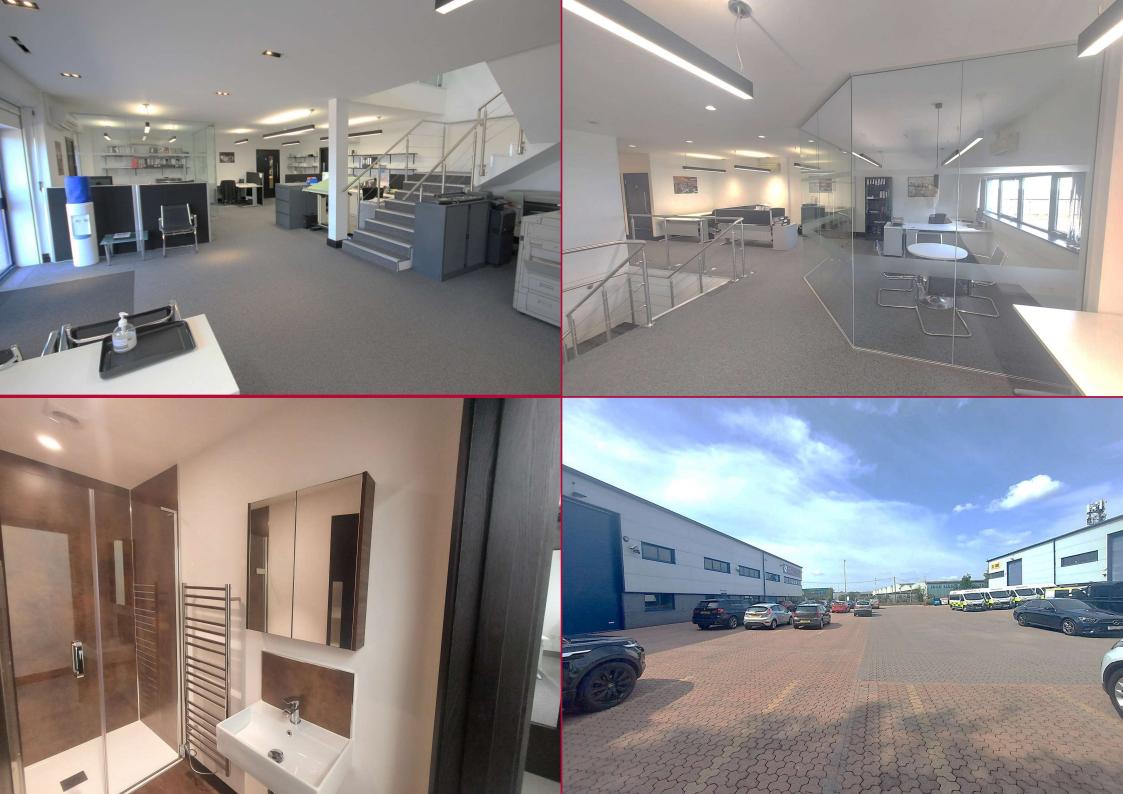

## Description

A newly built steel portal frame warehouse (2006) with profile steel cladding and roof lights. 23ft 5in eaves. 3 phase power. Electric up and over loading door. Warehouse gas heating. High quality integral, carpeted, air conditioned and heated offices. LED lighting. 2 Kitchenettes, rest room, toilets and shower rooms. Double glazed windows. Intruder, fire alarm & CCTV. Fibre Broadband. 16 parking spaces. Industrial & office uses.

#### Amenities

- 16 car spaces plus visitors` spaces
- Three phase power
- 23`5" min. eaves height
- Electric up and over door
- LPG warehouse heater
- 90 meg fibre uncontested
- LED lighting
- Air conditioned / comfort cooled offices
- Shower rooms
- WCS on each floor
- Kitchen / break out area
- Kitchenettes
- Double glazed windows
- CCTV
- Alarmed