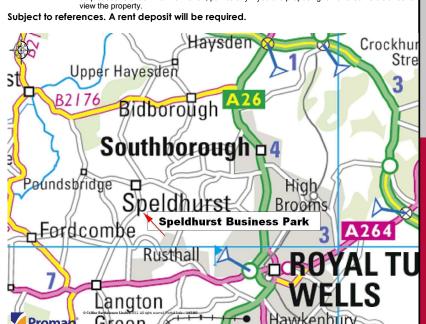

#### Location

Speldhurst Business Park is in an easily accessible location situated on the Langton Road, on the outskirts of Speldhurst, approx. 4 miles west of Tunbridge Wells.