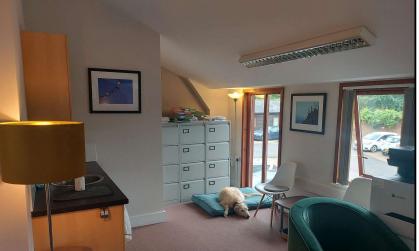

### Description

A 1st floor office suite within Building B offering open plan carpeted office space, with a private demountable glazed partitioned office.

The unit has its own kitchenette/tea point, and exclusive use of male and female WC's.

#### Floor Area

Net Internal Area - 538 saft (49.99 saft) - incl. private WCs.