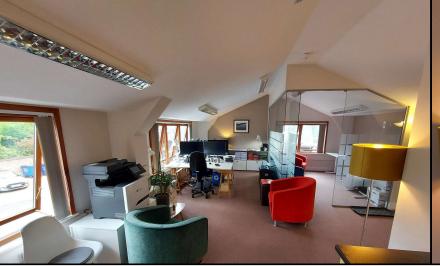

### Description

A 1st floor office suite within Building B offering open plan carpeted office space, with a private demountable glazed partitioned office.

The unit has its own kitchenette/tea point, and exclusive use of male and female WC's.

#### Floor Area

Net Internal Area - 538 saft (49.99 saft) - incl. private WCs.