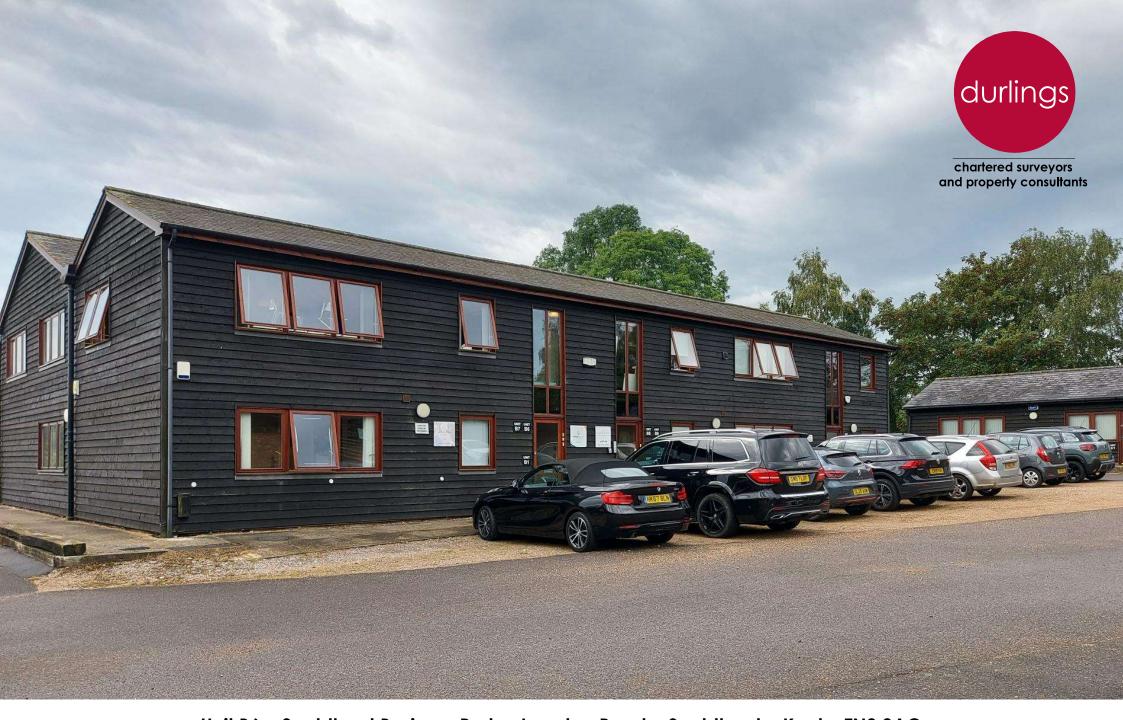

Unit B6 • Speldhurst Business Park • Langton Road • Speldhurst • Kent • TN3 0AQ

First Floor Office Suite - To Let - 538 sq ft (49.99 sq ft)

chartered surveyors and property consultants

COMMERCIAL

#### Location

Speldhurst Business Park is in an easily accessible location situated on the Langton Road, on the outskirts of Speldhurst, approx. 4 miles west of Tunbridge Wells.

These offices are part of a rural business centre with ample on-site parking.