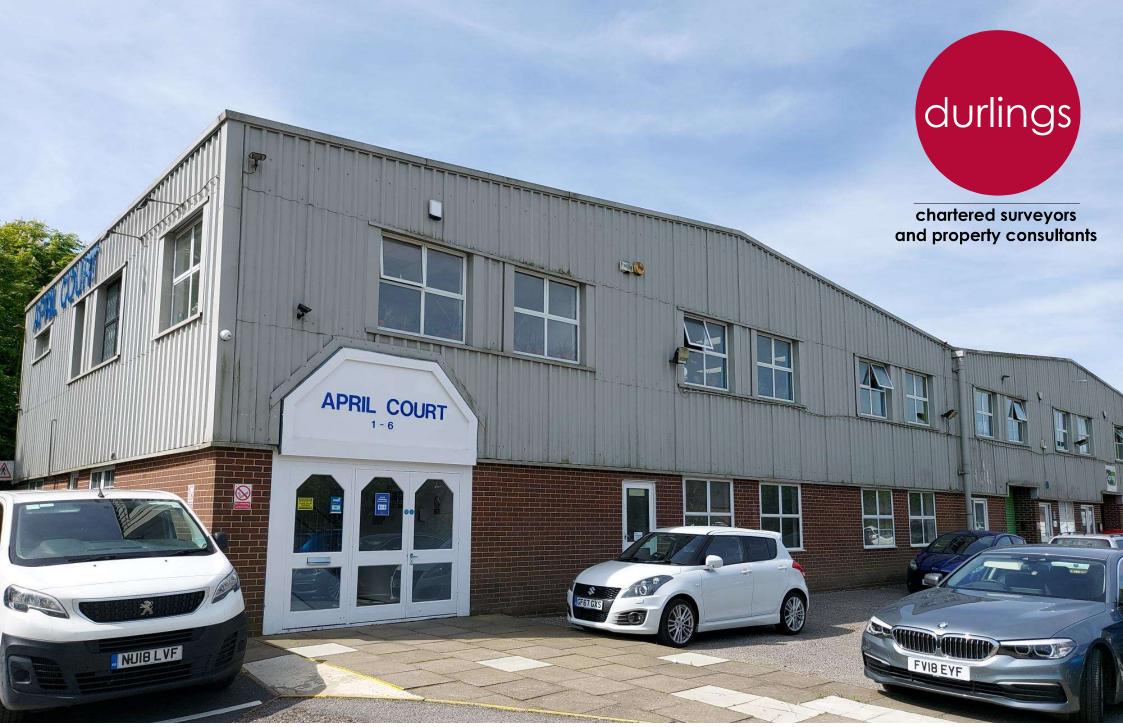

April Court • Sybron Way • Jarvis Brook • Crowborough • East Sussex TN6 3DZ Offices To Let – From 428 sq ft to 3520 sq ft

#### Location

These offices are located towards the end of Sybron Way on this popular trading estate. There is a Tesco Superstore located at the entrance to Sybron Way, close to its junction with Rotherfield Road. Crowborough Train Station is 0.4 miles away - a 10-minute walk - with a direct service to London Bridge with a journey time of 1 hour and 9 minutes.

#### Description

Modern self-contained open plan office suites in a purpose-built building with ample on-site designated parking. Suitable for a wide range of alternatives uses.