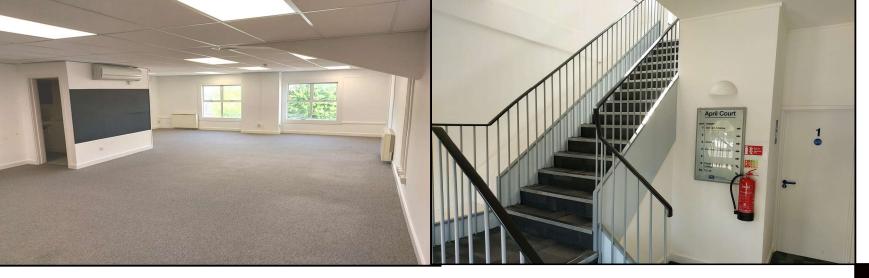

#### Description

Modern self-contained open plan office suites in a purpose-built building with ample on-site designated parking. Suitable for a wide range of alternatives uses.

#### Amenities

- Ample designated parking
- Carpeted
- Shared WCs and kitchen facilities 2/2a; 3/4 ; and 5
- Self-contained facilities for 12 & 13.
- Part air conditioned 12 & 13
- Suspended ceilings with LED Lighting 12 & 13
- Goods lift 12 & 13