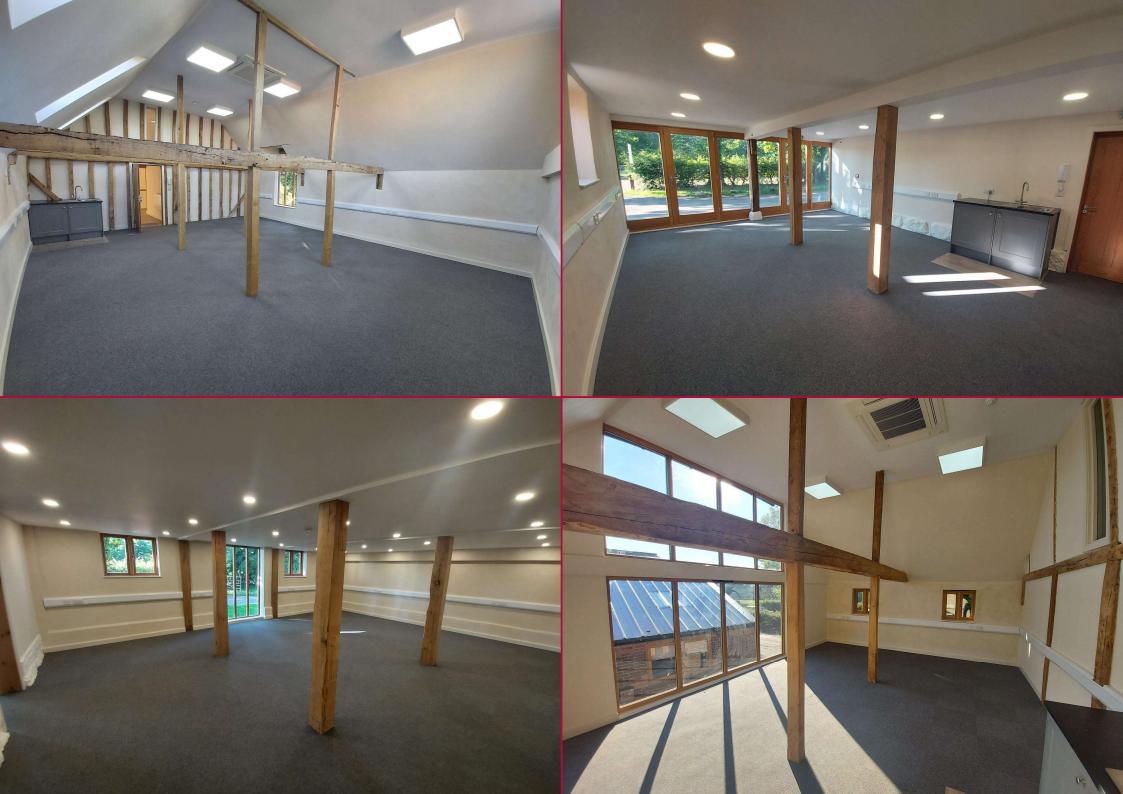

# **Description**

The offices to be leased are within a two-storey detached Grade II listed former oast house having been converted into office space and now fully refurbished. There are exposed beams throughout and pitched ceilings.

There is ample parking provision opposite.

There are electric heating and cooling units in each office and also individual tea points.

There are ladies and gents WCs on each floor.

There is a 100Mbps leased line installed at the premises.