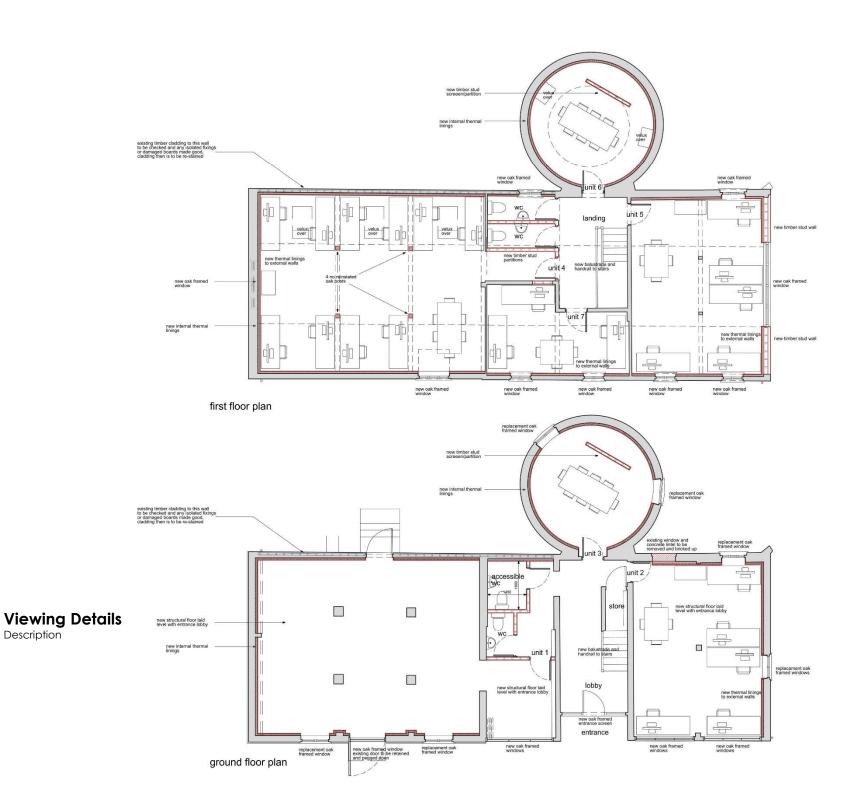

Floor plans available on request.

#### Floor Areas & Rents

| Unit   | sqm    | sq ft | £/pax               |
|--------|--------|-------|---------------------|
| 1      | 63.5   | 683   | 11,000 – <b>LET</b> |
| 2      | 32.34  | 348   | 5,950               |
| 3      | 18.1   | 195   | 3,950 – <b>LET</b>  |
| 4      | 55.44  | 597   | 9,500 – <b>LET</b>  |
| 5      | 32.34  | 348   | 5,950 <b>– LET</b>  |
| 6      | 18.1   | 195   | 3,950 - <b>LET</b>  |
| 7      | 16.49  | 177   | 3,750 - <b>LET</b>  |
|        |        |       |                     |
| Totals | 236.31 | 2543  | 44,050              |