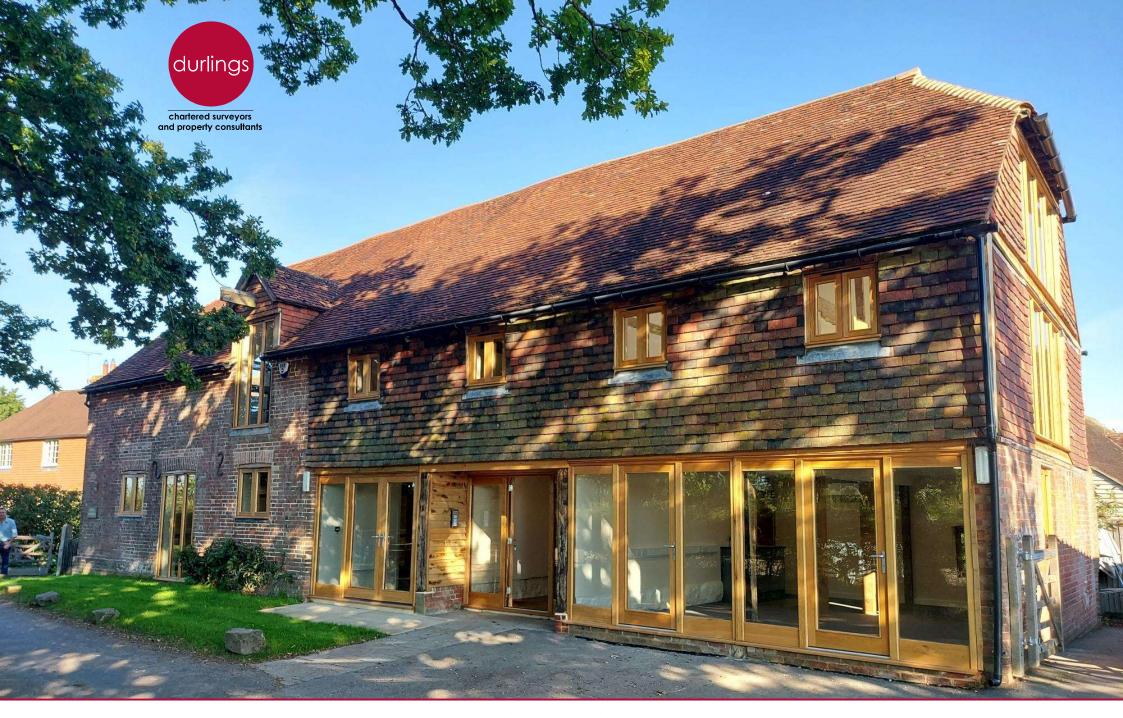

The Oast • Great Danegate • Eridge (Tunbridge Wells) • East Sussex TN3 9HU Newly Refurbished Offices - To Let – \*\* 348 sq ft remaining \*\*

# **Description**

The offices to be leased are within a two-storey detached Grade II listed former oast house having been converted into office space and now fully refurbished. There are exposed beams throughout and pitched ceilings.