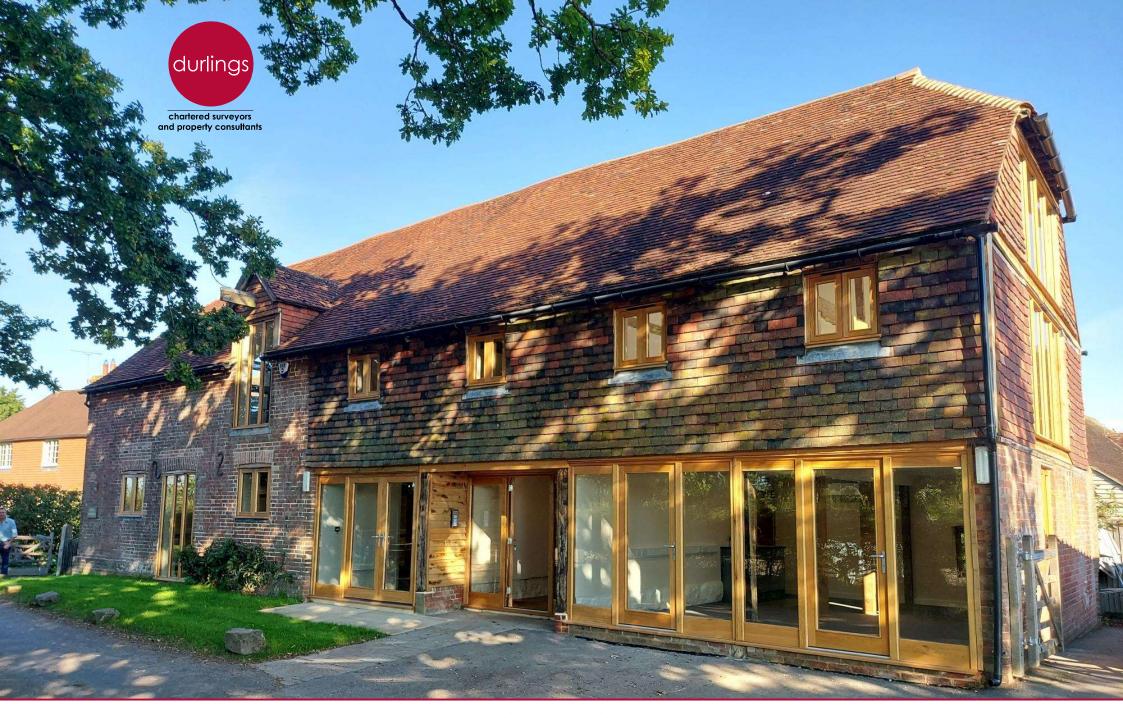

The Oast • Great Danegate • Eridge (Tunbridge Wells) • East Sussex TN3 9HU Newly Refurbished Offices - To Let – \*\*195 & 683 sq ft remaining\*\*

## **Description**

The offices to be leased are within a two-storey detached Grade II listed former oast house having been converted into office space and now fully refurbished. There are exposed beams throughout and pitched ceilings.