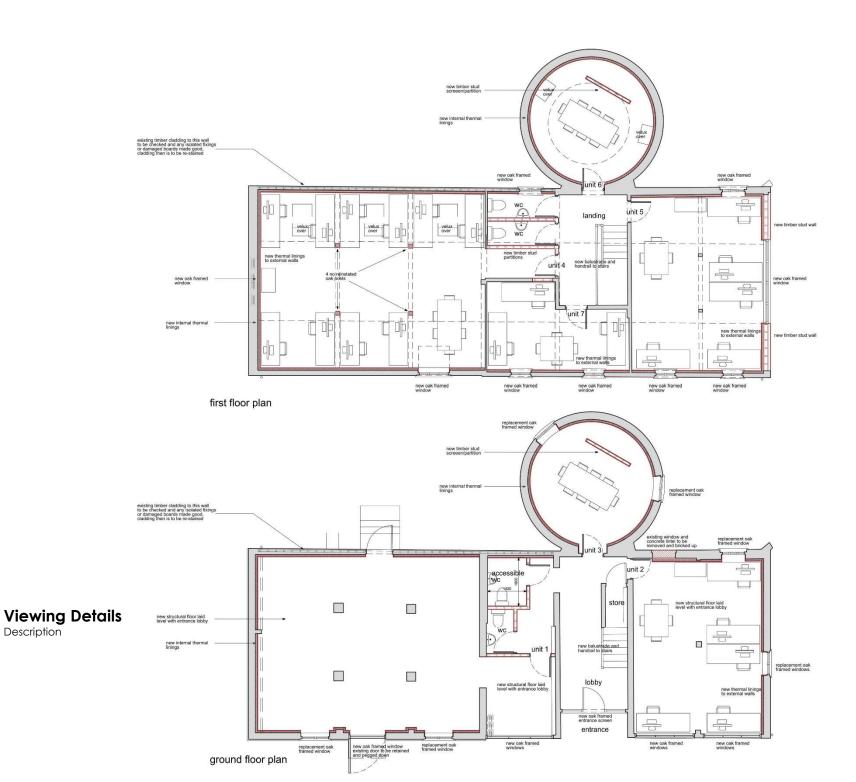

Floor plans available on request.

#### Floor Areas & Rents

| Unit   | sqm    | sq ft | £/pax              |
|--------|--------|-------|--------------------|
| 1      | 63.5   | 683   | 11,000             |
| 2      | 32.34  | 348   | 5,950 – <b>LET</b> |
| 3      | 18.1   | 195   | 3,950              |
| 4      | 55.44  | 597   | 9,500 – <b>LET</b> |
| 5      | 32.34  | 348   | 5,950 – <b>LET</b> |
| 6      | 18.1   | 195   | 3,950 - <b>LET</b> |
| 7      | 16.49  | 177   | 3,750 - <b>LET</b> |
|        |        |       |                    |
| Totals | 236.31 | 2543  | 44,050             |

Description

0.5 1 2 3 Scale Bar (m)