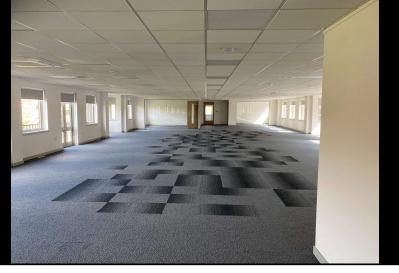

#### Description

Wharf House will offer some of Tonbridge's best office space, some with river views. These open plan offices are accessed via a large reception area leading to the main stairs and lift.

The image above is of the recently completed 2nd floor.