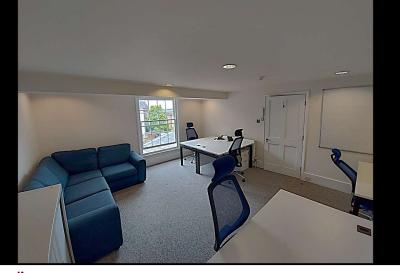

The office is on the 1st floor with designated car space to the rear.

There is a separate fully fitted kitchen, and WC's on each floor, with a shower fitted within those on the 2<sup>nd</sup>.

There are small terrace areas to the front and back of the property, and a communal balcony with table and chairs at 1st floor level.

### **Amenities**

- Town Centre Location
- Fully Carpeted
- Gas Fired Central Heating
- Networked
- Cat V cabling
- Skirting Truncking & Floor Boxes
- Security Alarm
- Entry Phone System
- Inset Spot Lighting & Dimmers
- Ladies & Gents WC
- Shower
- On-site parking available