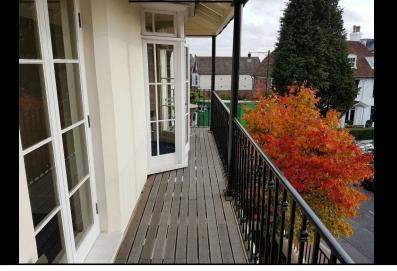

The office is on the 1st floor with designated car space to the rear.

There is a separate fully fitted kitchen, and WC's on each floor, with a shower fitted within those on the 2<sup>nd</sup>.

There are small terrace areas to the front and back of the property, and a communal balcony with table and chairs at 1st floor level.