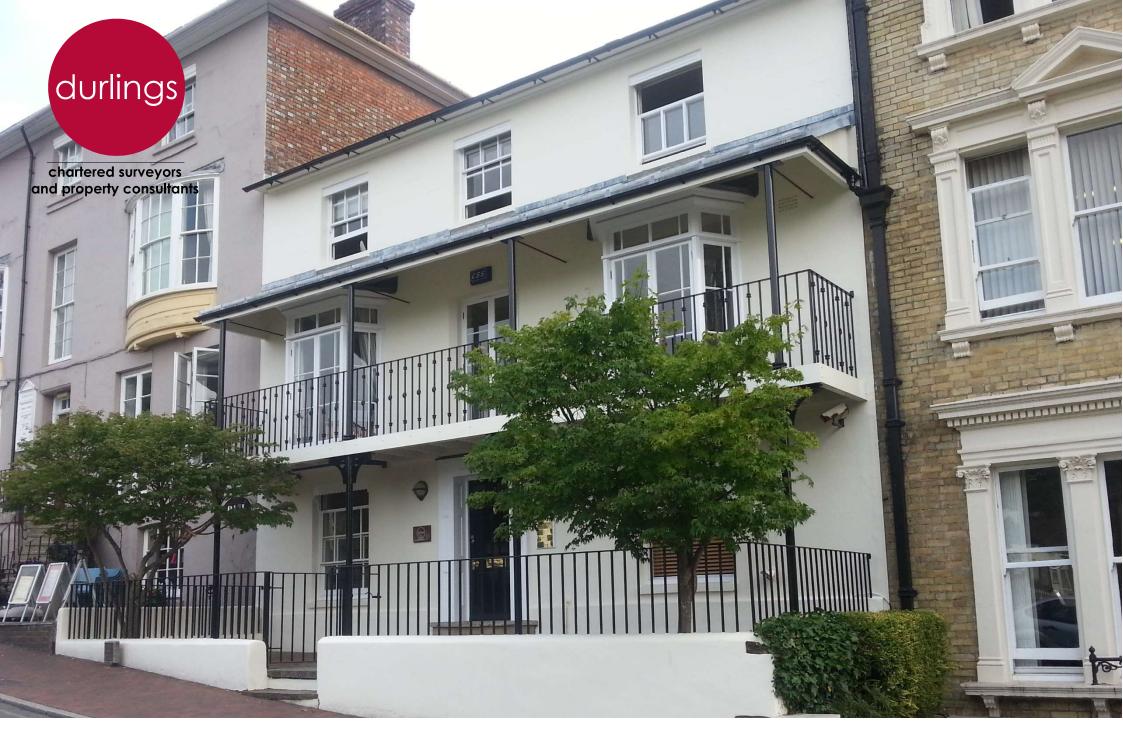

### Description

This fine period Grade II listed property is prominently situated at the top end of Mount Ephraim Road, with views over Tunbridge Wells Common and being highly visible from London Road (A26).

The property generally has ample period features including, period fireplace surrounds, paneled doors, and sash windows.