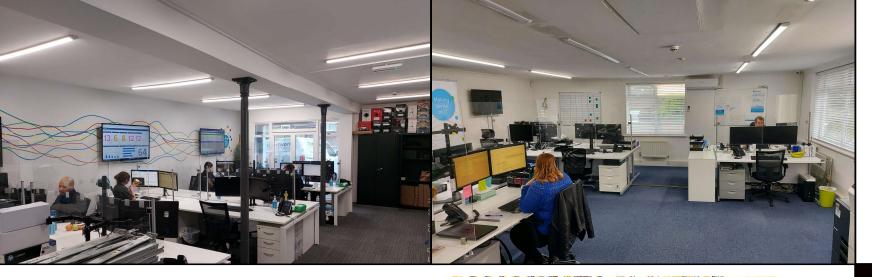

## **Description**

The property comprises a former Depository building which is arranged over two floors.

Both floors are arranged as predominately open plan offices, with the first floor also having a separate meeting room. There are kitchens on each floor. There is self-contained access to the first floor by way of a side door. The property is available from the end of August 2022.

# **Amenities**

- Open plan floors.
- 3-phase power supply.
- > Gas fired central heating system.
- > LED lighting units.
- Doubled glazed UPVC windows
- > Carpeted.
- > Two kitchens
- > WCs
- Parking for 5 cars