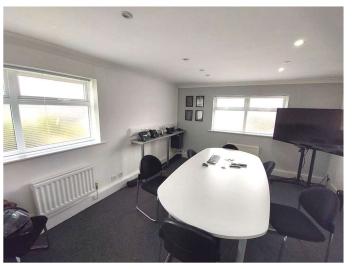

## **Description**

The property comprises a former Depository building which is arranged over two floors.

Both floors are arranged as predominately open plan offices, with the first floor also having a separate meeting room. There are kitchens on each floor. There is self-contained access to the first floor by way of a side door. The property is available from the end of August 2022.