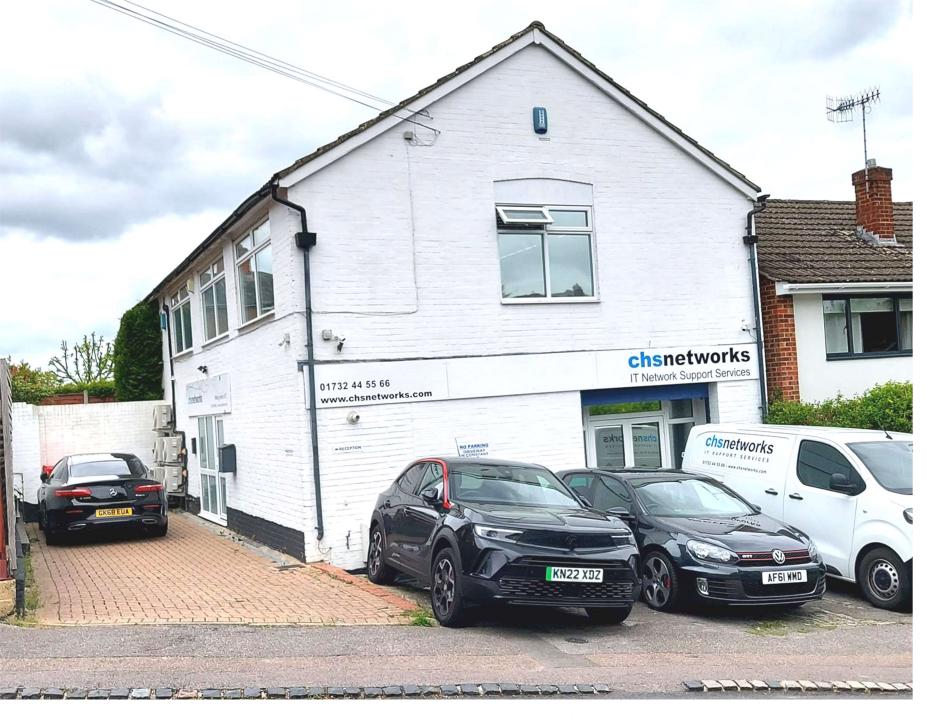

88 Judd Road • Tonbridge • Kent TN9 2NJ

Offices / Light Industrial Building - To Let - 2004 sq ft (186 sq m)

chartered surveyors and property consultants

#### Situation

This property is situated on the southwest side of Tonbridge, close to Quarry Hill Road and its junction with A21 (T) and the A26 – from here Junction 5 of the M25 is 9.5 miles distant. Judd Road is a predominantly residential area . Judd Road is  $\frac{1}{2}$  a mile from Tonbridge High Street and within a  $\frac{1}{4}$  of a mile of the main line railway station, where there is direct service to London.

## **Description**

The property comprises a former Depository building which is arranged over two floors.

Both floors are arranged as predominately open plan offices, with the first floor also having a separate meeting room. There are kitchens on each floor. There is self-contained access to the first floor by way of a side door. The property is available from the end of August 2022.