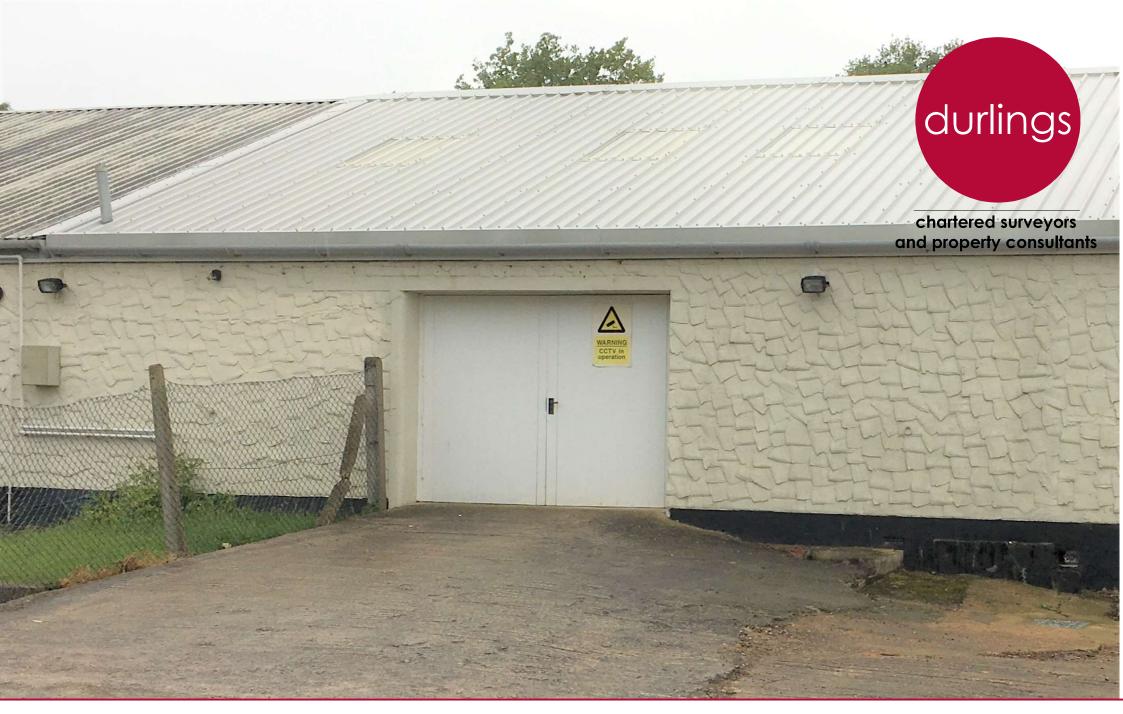

#### Description

A terraced warehouse unit on a pleasant rural business centre, which includes office units, with ample parking, loading, and turning areas. The warehouse has a small partitioned office, kitchen, and a WC. The minimum clearance is 2.28 metres.

#### Floor Area

1630 sq ft (151 sq m)