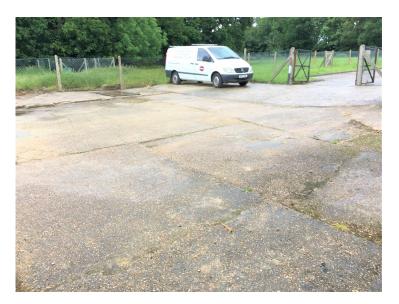

#### Description

A terraced warehouse unit on a pleasant rural business centre, which includes office units, with ample parking, loading, and turning areas. The warehouse has a small partitioned office, kitchen, and a WC. The minimum clearance is 2.28 metres.