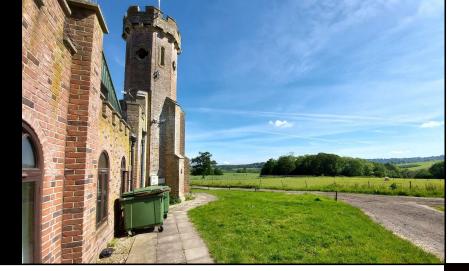

#### Location

Sham Farm is situated approximately 1 mile off the A26 (Tunbridge Wells to Crowborough Road), at Eridge Green. Sham Farm Road links Eridge Green to Rotherfield. Tunbridge Wells is approximately 3 miles to the north, and Crowborough a similar distance to the southwest.

## **Description**

Sham Farm comprises a rural business centre and is part of Eridge Park, offering a mix of offices, light industrial, warehouse use, and includes a gym and children's nursery.

Unit 14 comprises open plan offices located on the first floor with countryside views over Eridge Park. These offices have a partitioned kitchen area. There are allocated car spaces along with overflow parking provision.