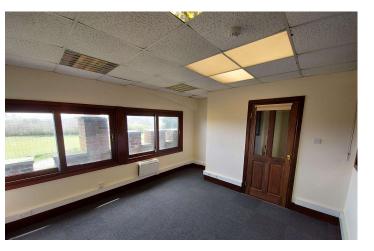

## **Description**

Sham Farm comprises a rural business centre and is part of Eridge Park, offering a mix of offices, light industrial, warehouse use, and includes a gym and children's nursery.

Unit 14 comprises open plan offices located on the first floor with countryside views over Eridge Park. These offices have a partitioned kitchen area. There are allocated car spaces along with overflow parking provision.