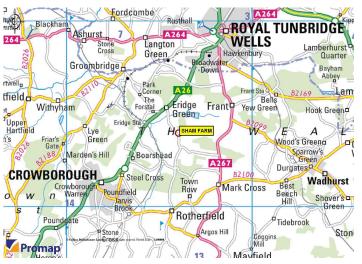

#### Location

Sham Farm is situated approximately 1 mile off the A26 (Tunbridge Wells to Crowborough Road), at Eridge Green. Sham Farm Road links Eridge Green to Rotherfield. Tunbridge Wells is approximately 3 miles to the north, and Crowborough a similar distance to the southwest.