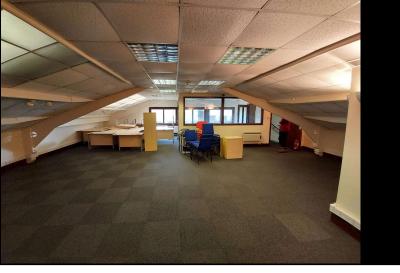

## **Description**

Sham Farm comprises a rural business centre and is part of Eridge Park, offering a mix of offices, light industrial, warehouse use, and includes a gym and children's nursery.

Unit 14 comprises open plan offices located on the first floor with countryside views over Eridge Park. These offices have a partitioned kitchen area. There are allocated car spaces along with overflow parking provision.

\*\*Superfast Internet connectivity is available – details on request\*\*

**First Floor - Office – 1075 sq ft** (99.87 sq m)

(Note – Unit 12 is available (next door) providing a further 584 sq ft - £6,500 pax.)