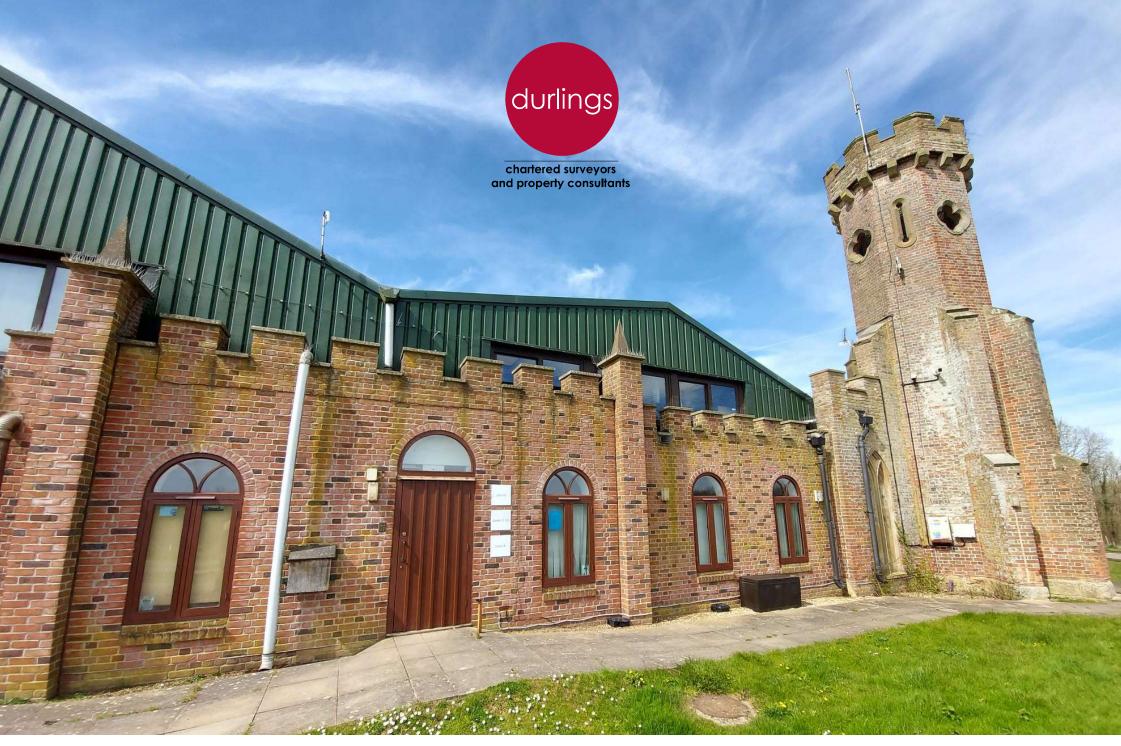

#### Location

Sham Farm is situated approximately 1 mile off the A26 (Tunbridge Wells to Crowborough Road), at Eridge Green. Sham Farm Road links Eridge Green to Rotherfield. Tunbridge Wells is approximately 3 miles to the north, and Crowborough a similar distance to the southwest.

## **Description**

Sham Farm comprises a rural business centre and is part of Eridge Park, offering a mix of offices, light industrial, warehouse use, and includes a gym and children's nursery.

Unit 14 comprises open plan offices located on the first floor with countryside views over Eridge Park. These offices have a partitioned kitchen area. There are allocated car spaces along with overflow parking provision.