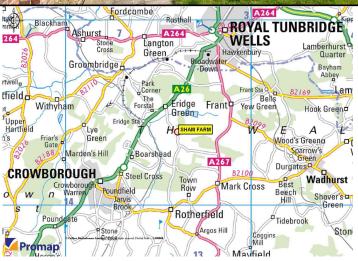

## Location

Sham Farm is situated approximately 1 mile off the A26 (Tunbridge Wells to Crowborough Road), at Eridge Green. Sham Farm Road links Eridge Green to Rotherfield. Tunbridge Wells is approximately 3 miles to the north, and Crowborough a similar distance to the southwest.