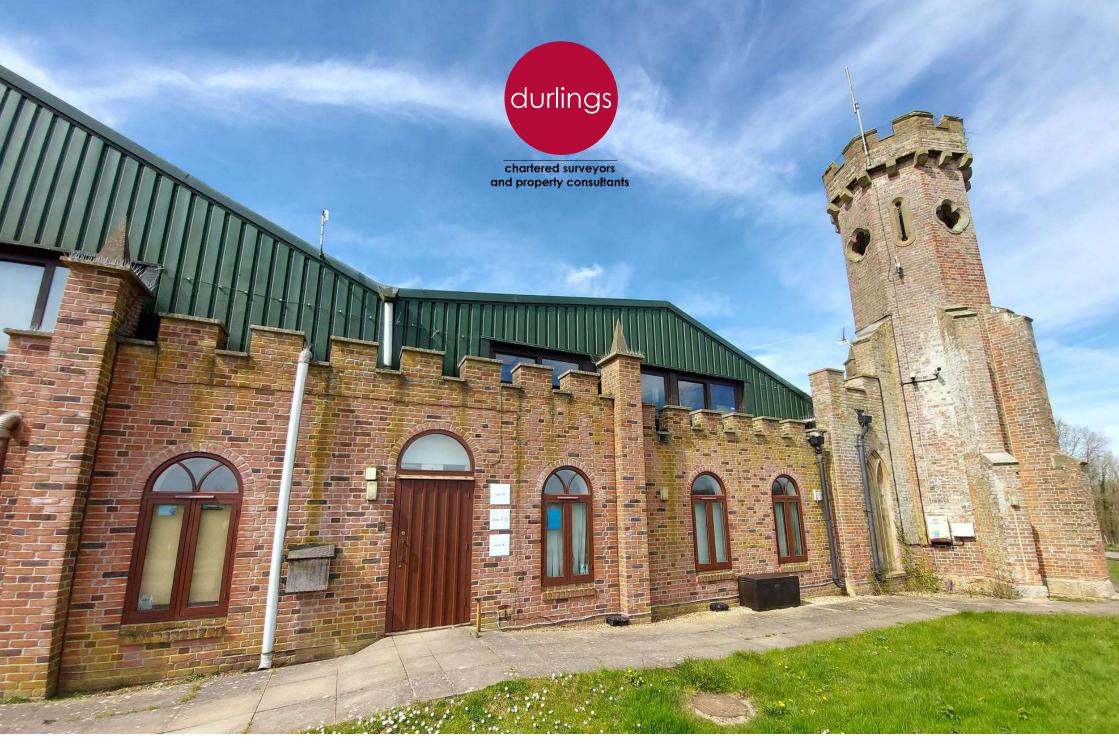

Unit 14a/14b • Sham Farm • Eridge Green • Tunbridge Wells • Kent • TN3 9JA

Office - To Let – 1075 sq ft - 100 mgb internet speed available

# **Description**

Sham Farm comprises a rural business centre and is part of Eridge Park, offering a mix of offices, light industrial, warehouse use, and includes a gym and children's nursery.

Unit 14 comprises open plan offices located on the first floor with countryside views over Eridge Park. These offices have a partitioned kitchen area. There are allocated car spaces along with overflow parking provision.