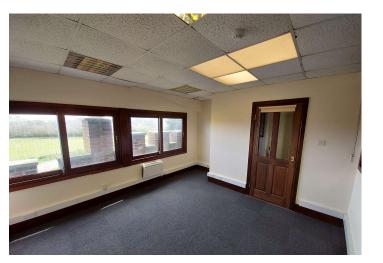

# **Description**

Sham Farm comprises a rural business centre and is part of Eridge Park, offering a mix of offices, light industrial, warehouse use, and includes a gym and children's nursery.

Unit 14 comprises open plan offices located on the first floor with countryside views over Eridge Park. These offices have a partitioned kitchen area. There are allocated car spaces along with overflow parking provision.