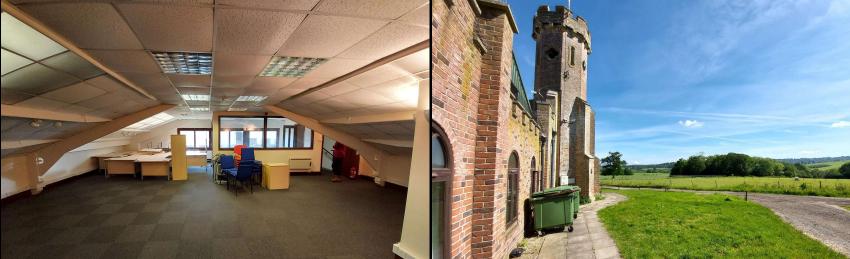

# **Description**

Sham Farm comprises a rural business centre and is part of Eridge Park, offering a mix of offices, light industrial, warehouse use, and includes a gym and children's nursery.

Unit 14 comprises open plan offices located on the first floor with countryside views over Eridge Park. These offices have a partitioned kitchen area. There are allocated car spaces along with overflow parking provision.