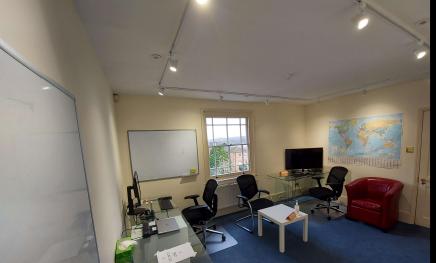

This office is on the 2<sup>nd</sup> floor.

There is a separate fully fitted kitchen, and WC's on each floor, with a shower fitted within those on the 2<sup>nd</sup>.

There are small terrace areas to the front and back of the property, and a communal balcony at 1st floor level.

#### **Amenities**

- Town Centre Location
- Fully Carpeted
- Gas Fired Central Heating
- Networked
- Cat V cablina
- Skirting Truncking & Floor Boxes
- Security Alarm
- Entry Phone System
- Inset Spot Lighting & Dimmers
- Ladies & Gents WC
- Shower