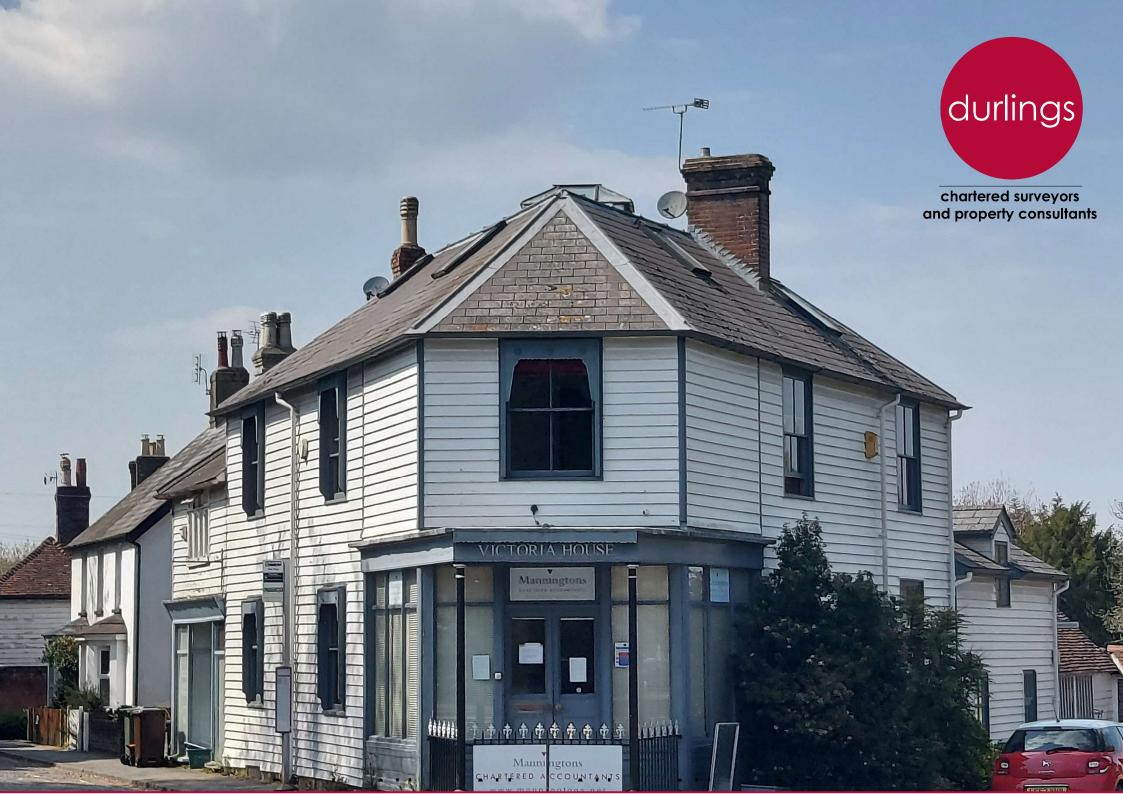

# Victoria House – The Moor – Hawkhurst – Kent TN18 4NR

Period Commercial Building – For Sale – 4250 sq ft (gross internal)

## Location

The property is prominently situated on the corner of Horns Road (A229) and Pipers Lane, which adjoins "The Moor" and is approximately <sup>3</sup>/<sub>4</sub> of a mile south of Hawkhurst village centre where there are a wide range of shopping and leisure facilities.

Victoria House is situated in The Moor Conservation Area, directly opposite St Lawrence Parish Church, and close to the Eight Bells public house.

Etchingham train station is approximately 4 miles away providing a direct service to London (London Bridge – Waterloo East – Canon Street – Charing Cross).

## Description

A fine period property currently operated as a business centre, providing a range of small, serviced office suites. There are up to 14 separate areas to lease, arranged over ground, lower ground, first and second floors.