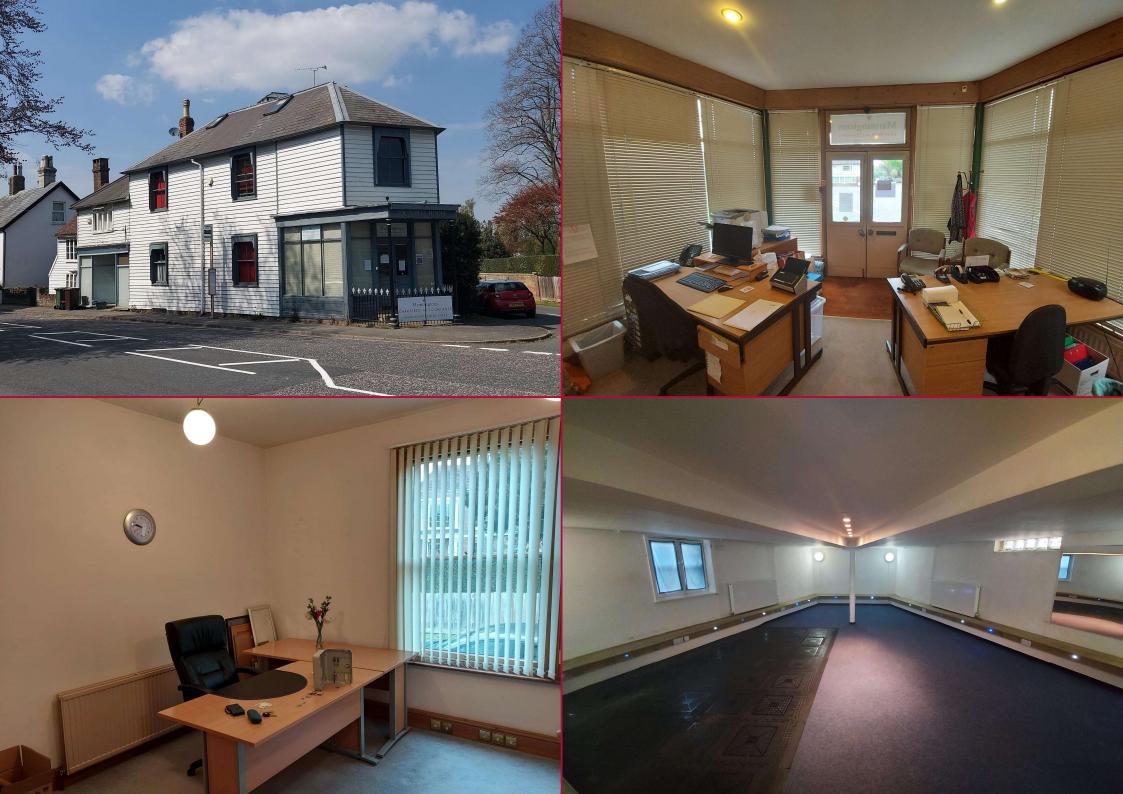

## Description

A fine period property currently operated as a business centre, providing a range of small, serviced office suites. There are up to 14 separate areas to lease, arranged over ground, lower ground, first and second floors.

Suitable for continued use, owner occupation or change of use to residential (subject to all the necessary consents).

#### Floor Areas

| <u>Unit</u>   | <u>Sq ft</u> |  |  |
|---------------|--------------|--|--|
| <u>Ground</u> |              |  |  |
| 1A            | 113          |  |  |
| 1B            | 110          |  |  |
| 1C            | 141          |  |  |
| 2             | 174          |  |  |
| 3             | 174          |  |  |
| <u>First</u>  |              |  |  |
| 4             | 311          |  |  |
| 5             | 173          |  |  |
| 6             | 141          |  |  |
| 7             | 92           |  |  |
| <u>Second</u> |              |  |  |
| 9             | 54           |  |  |
| 10            | 102          |  |  |
| 11            | 41           |  |  |
| Lower Ground  |              |  |  |
| B4 and B5     | 837          |  |  |
|               |              |  |  |