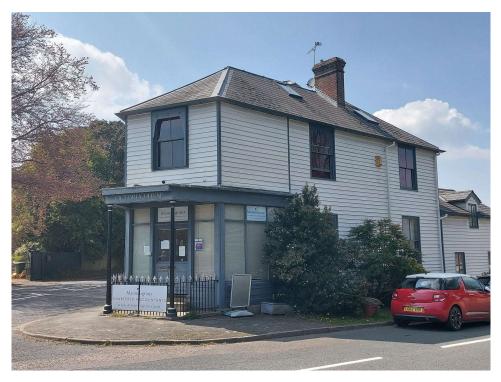

# Victoria House – The Moor – Hawkhurst – Kent TN18 4NR

Period Commercial Building – For Sale – 4250 sq ft (gross internal)

## Location

The property is prominently situated on the corner of Horns Road (A229) and Pipers Lane, which adjoins "The Moor" and is approximately <sup>3</sup>/<sub>4</sub> of a mile south of Hawkhurst village centre where there are a wide range of shopping and leisure facilities.

## Description

A fine period property currently operated as a business centre, providing a range of small, serviced office suites. There are up to 14 separate areas to lease, arranged over ground, lower ground, first and second floors.