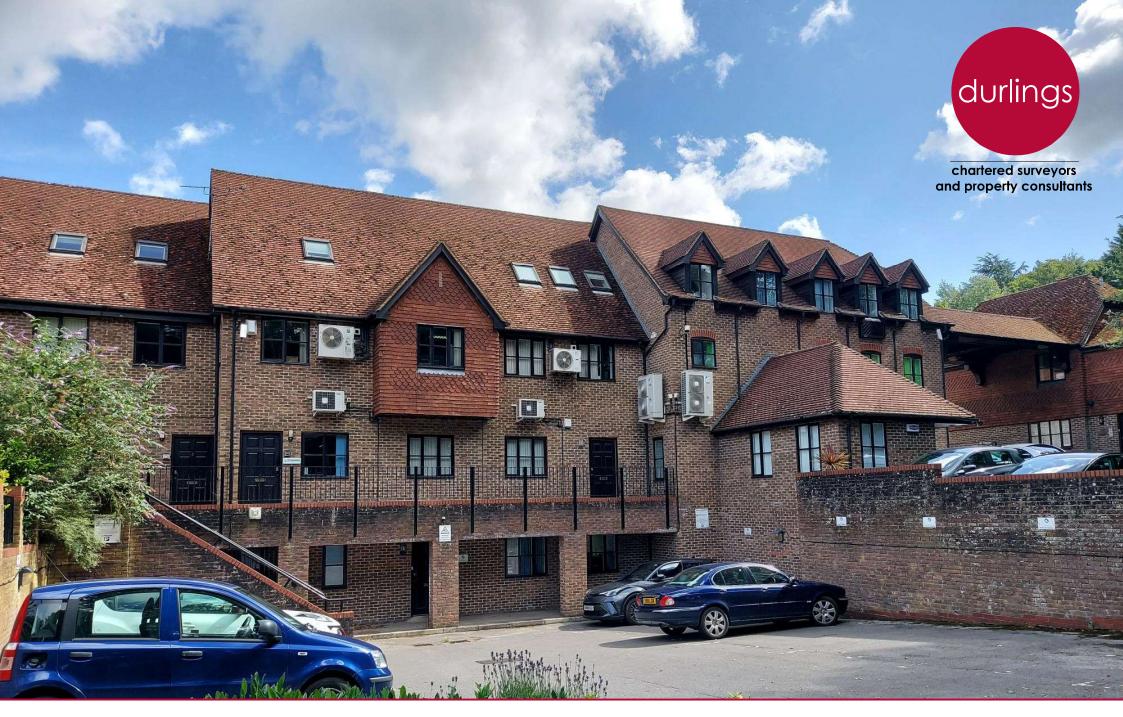

# **Description**

East Point comprises a purpose-built office development providing 6 self-contained offices. Durlings are instructed to offer Unit 4.

**Unit 4** is accessed from the rear of the building, and is arranged over first, second and third floors, with the main entrance at first floor level approached either via steps directly from the car park or a level walk from the High Street along a path to the side of the building.

The second floor is made up of two private offices, a larger open plan space, there is a kitchenette and good circulation space. The existing partitions are demountable so the space can be open plan if desired. The third floor is a large open plan office space.

#### **Features**

- Cat II lighting
- Air conditioning cassette units
- Ladies & Gents WCs
- Designated car parking spaces to the rear.
- Carpeted
- Demountable partitioning