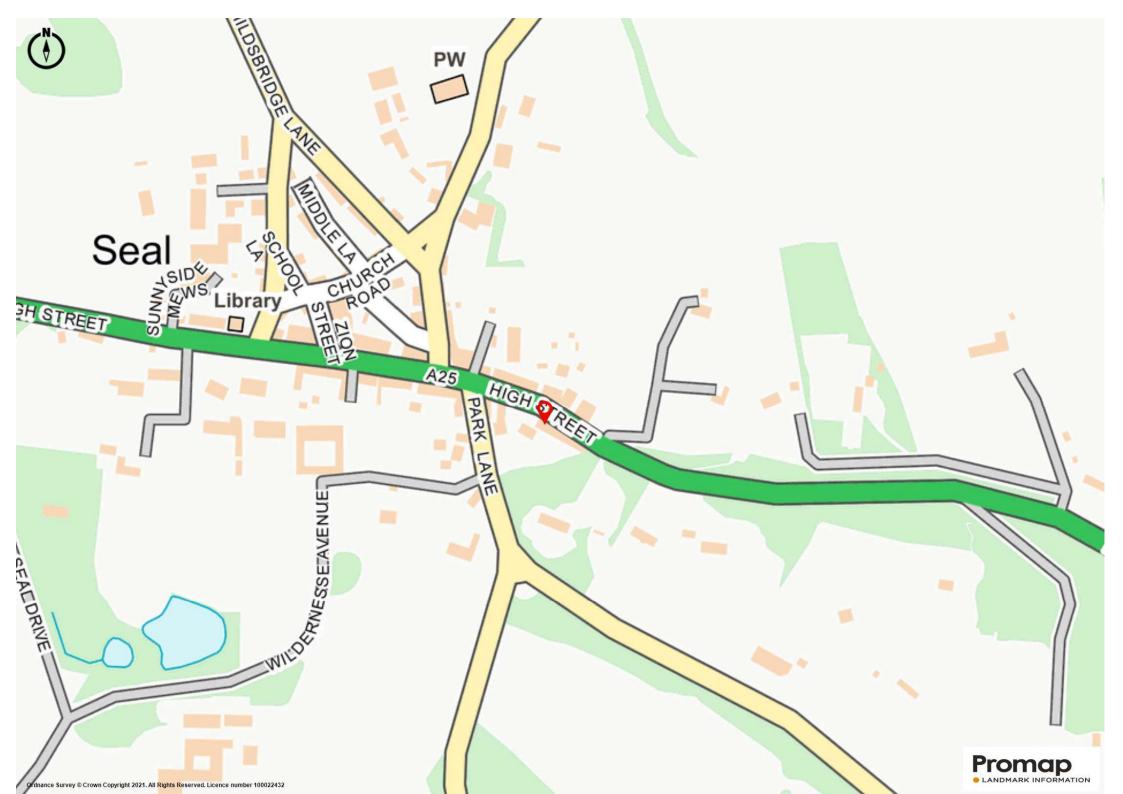

### Location

East Point is situated in Seal at the eastern end of the High Street, accessed directly off the A25. This village is approximately 2.5 miles northeast of Sevenoaks, which has a mainline railway station providing a frequent direct service to London stations, including London Bridge; Waterloo East; Charing Cross; and Cannon Street.

There is good access to the national motorway network with Junction 5 of the M25 / A21 (T) being approximately 4 miles to the west and the M26/M20 junction at Wrotham around 6 miles distant to the east.