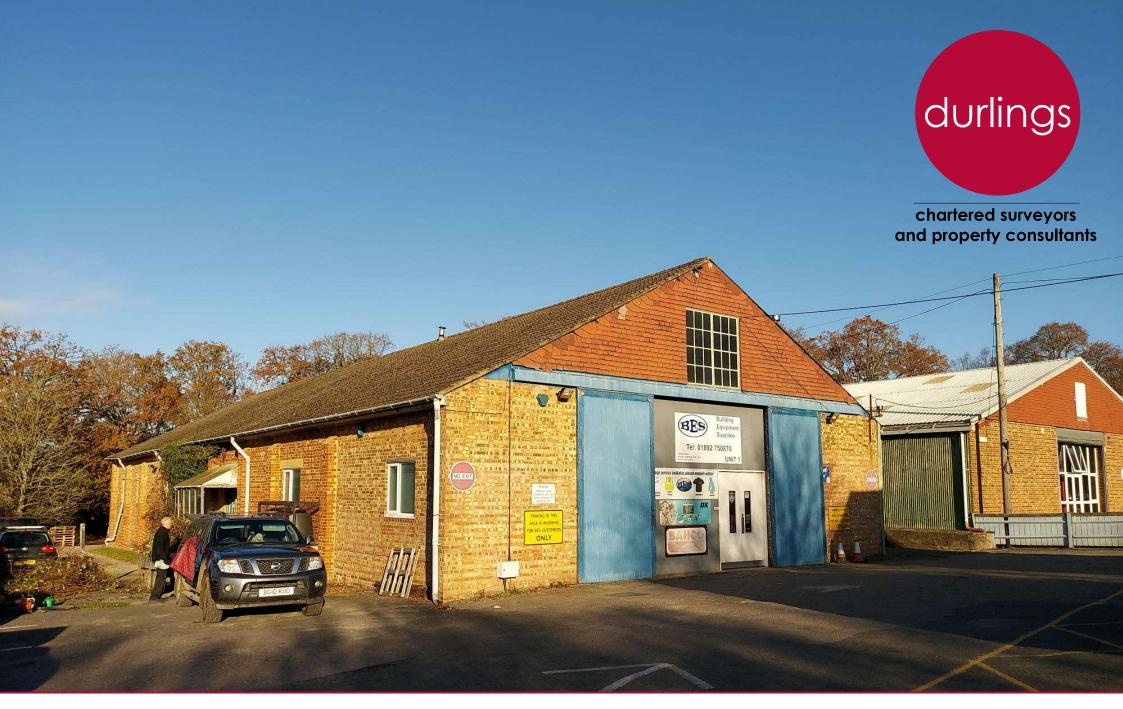

## Description

A detached brick- built warehouse with a single storey rear extension and a leant to store / garage.

The property has been used for many years as a building equipment trade counter warehouse and has a showroom / office area making up approximately 1/3rd. of the ground floor.

Behind the showroom area is warehouse space.

A mezzanine storage level has been installed along one side of the building over approximately 1/3<sup>rd</sup> of the ground floor.

Underneath the mezzanine there are offices, storeroom, kitchen / break out, and WCs.

Unit 1 has great road frontage being adjacent to the Bayham Road.