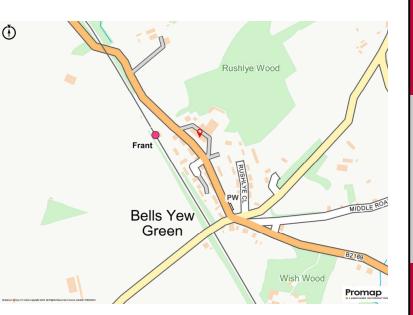

#### Location

Bells Yew Green Business Park is located directly opposite Frant main line train station (Bells Yew Green) with access onto the B2167 which provides direct access to Tunbridge Wells to the north west, around  $2\frac{1}{2}$  miles distant The A21(T) can be reached via Kipping's cross roundabout approximately 4 miles to the east.