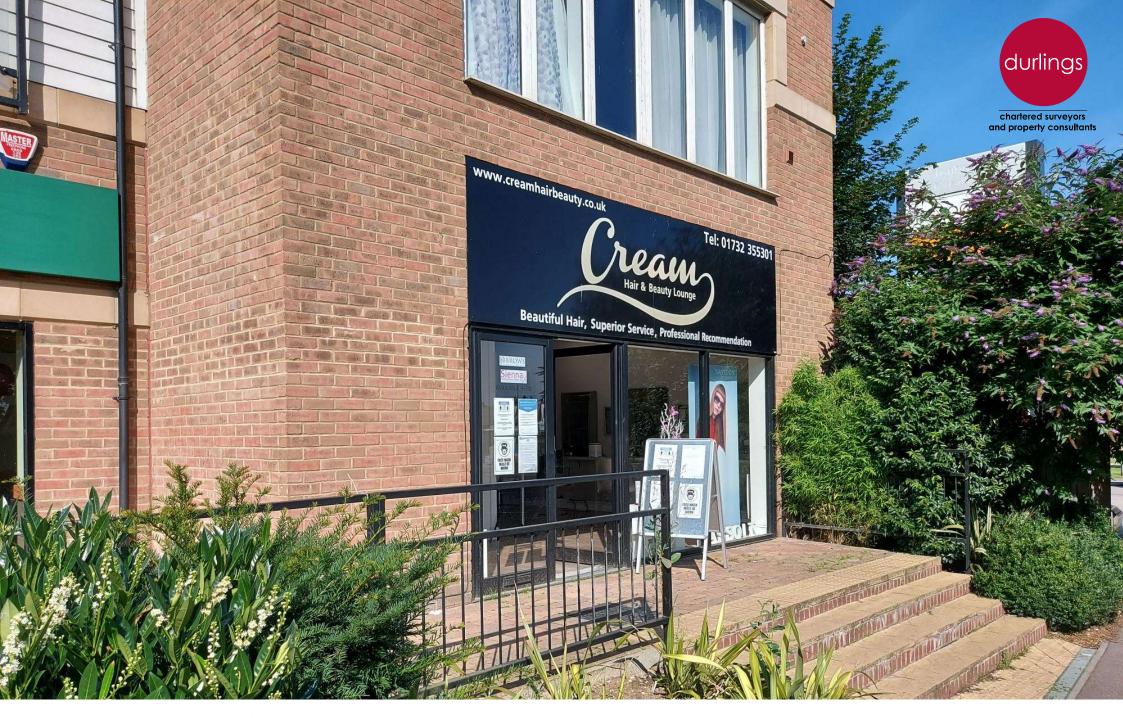

Unit 2 • Block B • Blossom Bank • Cannon Lane • Tonbridge • Kent TN9 1FT Retail / Commercial Premises - 684 sq ft (63.5 sq m)

#### Location

A very prominently situated commercial unit directly fronting Cannon Lane (A26), the main arterial road running through the town's commercial and industrial areas just to the east of the town centre.

#### Description

The unit comprises a lock-up retail unit having previously been used as a hairdressing salon. There are demountable partitions forming sperate areas. There is a disabled compliant WC. There are steps up to a front terrace as well as a disabled compliant access ramp.

The premises are suitable for a wide range of uses within Class E – including retail, offices, professional services, restaurant, and medical uses. Pubs, nightclubs, and takeaways are prohibited.