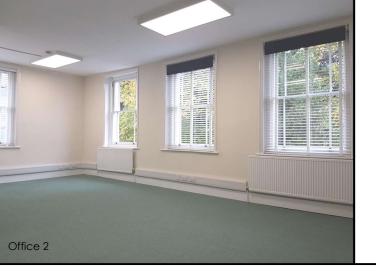

## **Description**

A distinctive period building comprising newly refurbished offices over 1st & 2<sup>nd</sup> floors, approached through a spacious reception hall.

This suite is on the second floor.

There is a new fully fitted communal kitchen on the 1st floor, and separate ladies & aents WCs on the 2nd.

These offices have been fully rewired along with the installation of a perimeter truncking system with ample double electric sockets and wired voice & data points. There are new ceiling mounted LED lighting units throughout. Each suite also has a dedicated colour video door entry system.

## Floor Area

Rent (£ - pax) Office 4 (front) - 145 sq ft (13.48 sq m) 2950