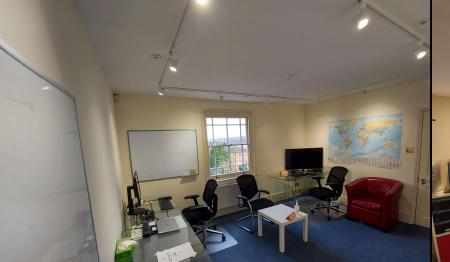

These offices are on the  $2^{nd}$  floor and arranged as 2 connecting rooms. There is a separate fully fitted kitchen, and WC's on each floor, with a shower fitted within those on the  $2^{nd}$ .

There are small terrace areas to the front and back of the property, and a communal balcony at 1st floor level.

The property generally has ample period features including, period fireplace surrounds, paneled doors, and sash windows.

#### **Amenities**

- Town Centre Location
- Views directly over The Common
- Fully Carpeted
- Gas Fired Central Heating
- Networked
- Cat V cablina
- Skirting Truncking & Floor Boxes
- Security Alarm
- Entry Phone System
- Refurbished
- Inset Spot Lighting & Dimmers
- Ladies & Gents WC
- Shower