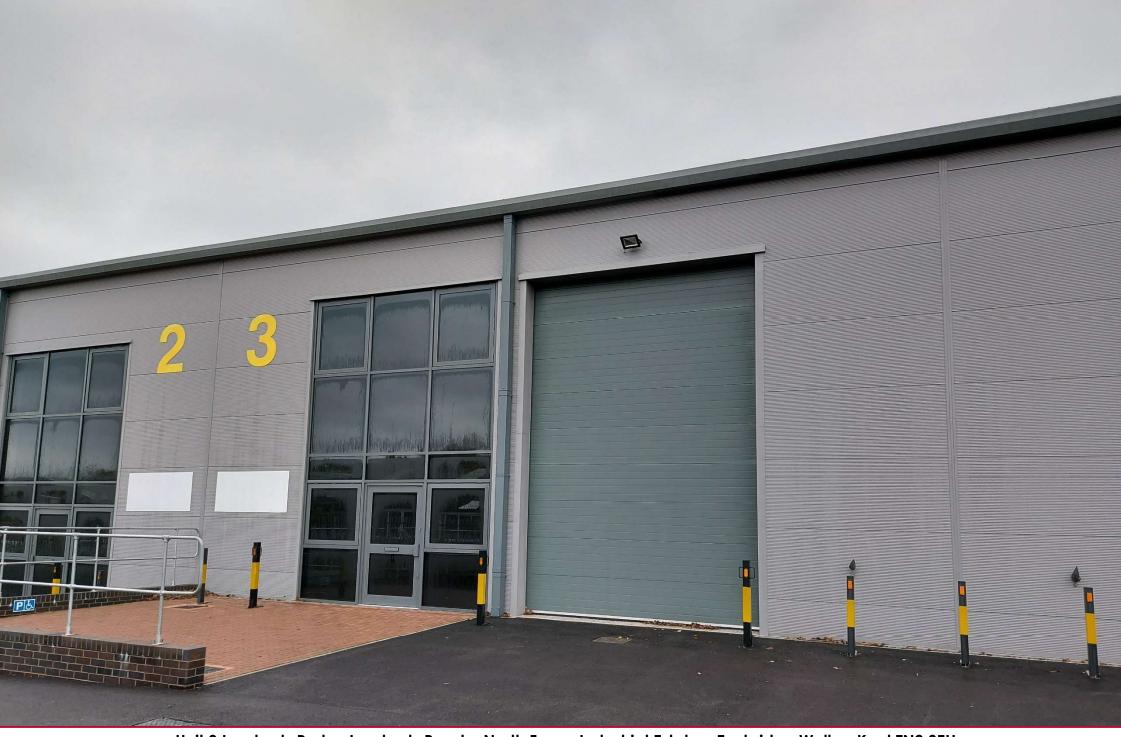

Unit 3 Lamberts Park • Lamberts Road • North Farms Industrial Estate • Tunbridge Wells • Kent TN2 3EH

Last Available Unit - New light industrial unit with trade counter use - To Let – 2630 sq ft (244.34 sq m)

### **Description**

High quality B1, B2, B8 Trade Counter industrial unit to lease on new development.