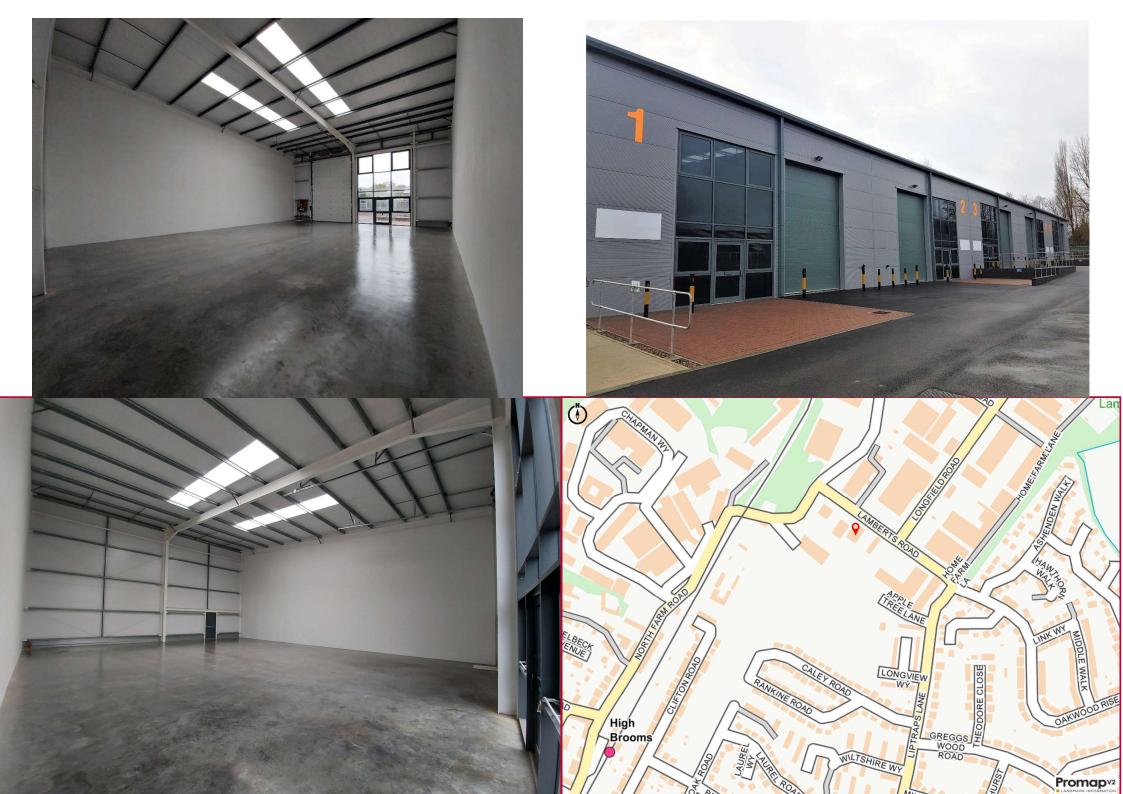

Unit 3 Lamberts Park • Lamberts Road • North Farms Industrial Estate • Tunbridge Wells • Kent TN2 3EH

Last Available Unit - New light industrial unit with trade counter use - To Let – 2630 sq ft (244.34 sq m)

### Location

Lamberts Way is located to the North of Tunbridge Wells Town Centre on the established North Farm Industrial Estate. It is 1 mile from the Pembury by-pass Junction with road connections via the A21 to the East and A26 to the West of its location. The A21 provides good access to the motorway network via the M25, with a journey time of under 20 minutes.

Floor Area sq ft sq m Eaves – min Eaves - Max 2.630 244.34 6.3m 7.6m