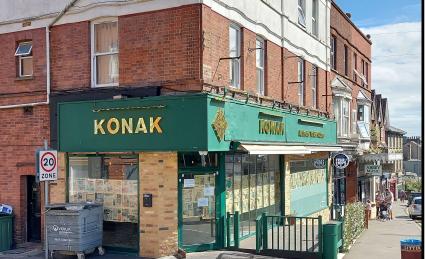

### Location

This property is situated on Grosvenor Road, on the corner with Grosvenor Walk, in a central position close to the Royal Victoria Place Shopping Mall. Grosvenor Road is largely made up of specialist traders. There is a Creams outlet situated further down the road, and a Tesco beyond. Grosvenor Road links directly to the main retail district, where there is a wide range of leisure and retail facilities close at hand. This property is within easy walking distance of Tunbridge Wells main line station, with a regular service to London Bridge, Waterloo East, Cannon Street, and Charing Cross.

## **Description**

The premises are a double fronted unit comprising the entire ground floor of the building and being open plan. There is an additional area fronting Grosvenor Walk, with a separate access. There is a small, decked terrace area fronting Grosvenor Road.