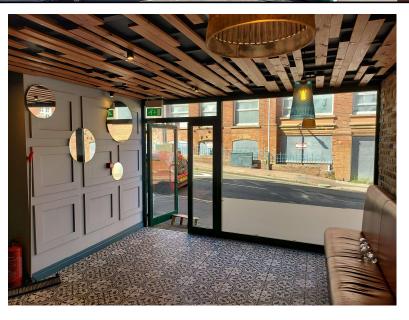

## **Description**

The premises are a double fronted unit comprising the entire ground floor of the building and being open plan. There is an additional area fronting Grosvenor Walk, with a separate access. There is a small, decked terrace area fronting Grosvenor Road.

There are excellent WC provisions to the rear of the principal area, including ladies, gents, and a disabled compliant facility.

The basement comprises well fitted kitchens, cold store, and an office.