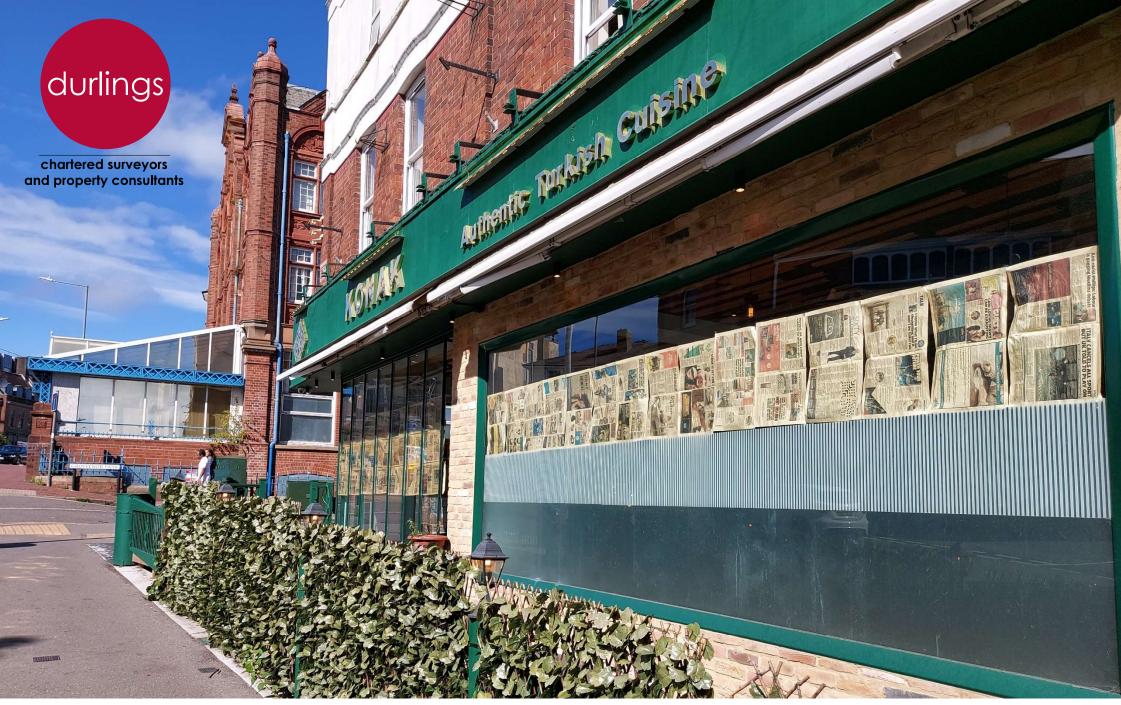

### Location

This property is situated on Grosvenor Road, on the corner with Grosvenor Walk, in a central position close to the Royal Victoria Place Shopping Mall. Grosvenor Road is largely made up of specialist traders. There is a Creams outlet situated further down the road, and a Tesco beyond. Grosvenor Road links directly to the main retail district, where there is a wide range of leisure and retail facilities close at hand. This property is within easy walking distance of Tunbridge Wells main line station, with a regular service to London Bridge, Waterloo East, Cannon Street, and Charing Cross.

## **Description**

The premises are a double fronted unit comprising the entire ground floor of the building and being open plan. There is an additional area fronting Grosvenor Walk, with a separate access. There is a small, decked terrace area fronting Grosvenor Road.