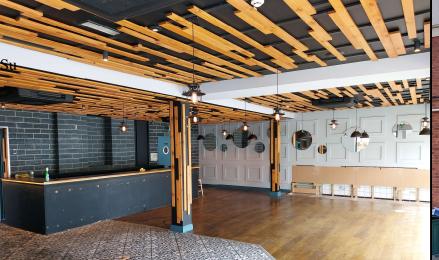

## **Description**

The premises are a double fronted unit comprising the entire ground floor of the building and being open plan. There is an additional area fronting Grosvenor Walk, with a separate access. There is a small, decked terrace area fronting Grosvenor Road.

#### Floor Areas

Main Restaurant / Bar area - 1083 sq ft (100.65 sq m)
Rear / Side Lounge area - 248 sq ft (23.04 sq m)
Basement – Kitchen / Cold Stores / Office – 1003 sq ft (93.20 sq m)