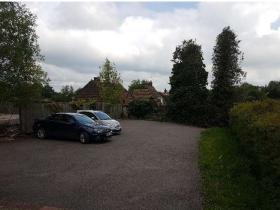

## **Description**

A period two storey office building with a large rear car access off Jonas Lane.

The office has gas central heating, carpeted, and fully cabled and generally ready for occupation.

On the ground floor there is large front to back office, a separate meeting room, a large kitchen and access to basement storage. On the first floor there are three principal office areas.

The overall site area is approximately 0.1 acres (0.043 ha) Floor plans are available on our website.