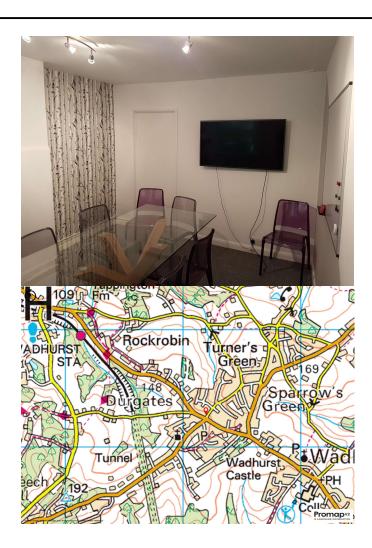

#### Location

Wadhurst is a village situated approximately 5 miles South East from Tunbridge Wells. The train station is only 0.8 miles distant and has a direct service to London with a travel time of around 1 hour. The property is directly fronting the B2099, which leads directly to Wadhurst High Street.

## **Description**

A period two storey office building with a large rear car access off Jonas Lane.

The office has gas central heating, carpeted, and fully cabled and generally ready for occupation.

On the ground floor there is large front to back office, a separate meeting room, a large kitchen and access to basement storage. On the first floor there are three principal office areas.