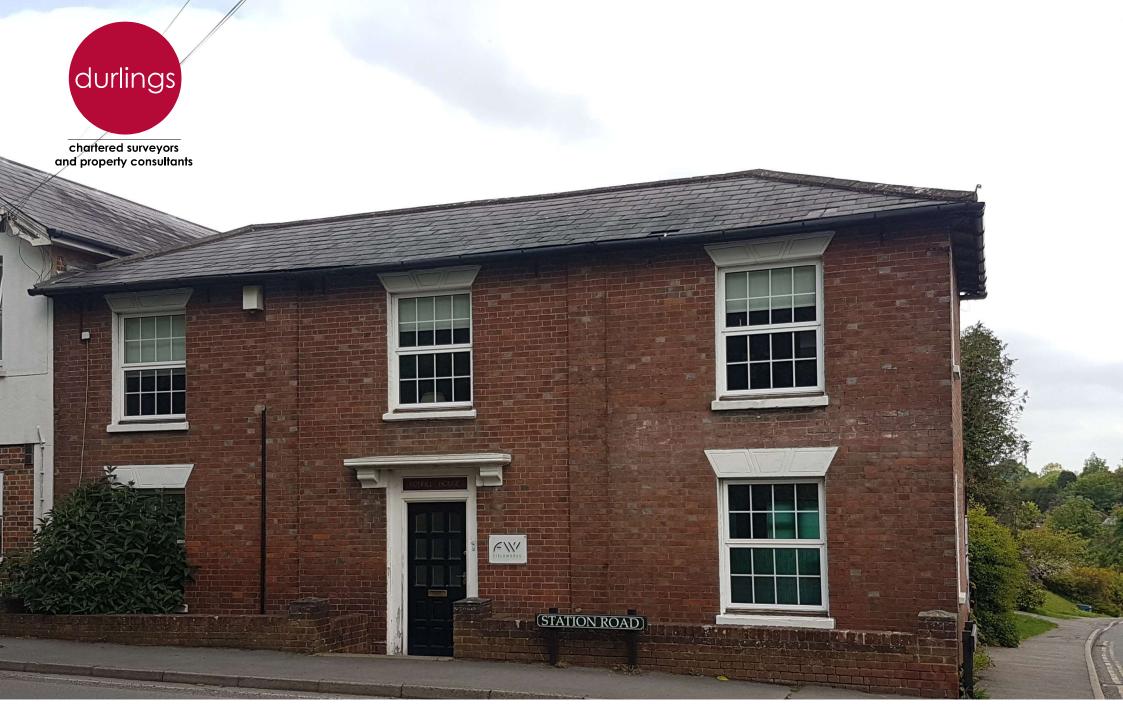

Tunnel House • Station Road • Durgates • Wadhurst • East Sussex • TN5 6DF
Office Building – FOR SALE - 2000 sq ft approx. - with large car park to the rear
Residential Development Opportunity (subject to planning) or Owner Occupation

#### Location

Wadhurst is a village situated approximately 5 miles South East from Tunbridge Wells. The train station is only 0.8 miles distant and has a direct service to London with a travel time of around 1 hour. The property is directly fronting the B2099, which leads directly to Wadhurst High Street.

## **Description**

A period two storey office building with a large rear car access off Jonas Lane.

The office has gas central heating, carpeted, and fully cabled and generally ready for occupation.

On the ground floor there is large front to back office, a separate meeting room, a large kitchen and access to basement storage. On the first floor there are three principal office areas.