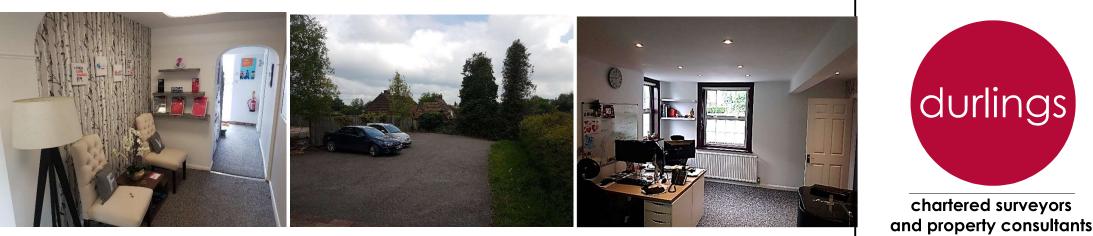

#### Description

The principal building is a period two storey office building with a large rear car access off Jonas Lane. There is an attached property comprising 2 no.1-bedroom flats with a large garage. The office has gas central heating, carpeted, and fully cabled and aenerally ready for occupation.

On the ground floor there is large front to back office, a separate meeting room, a large kitchen and access to basement storage. On the first floor there are three principal office areas. There is a WC on the ground floor and two more on the first floor.