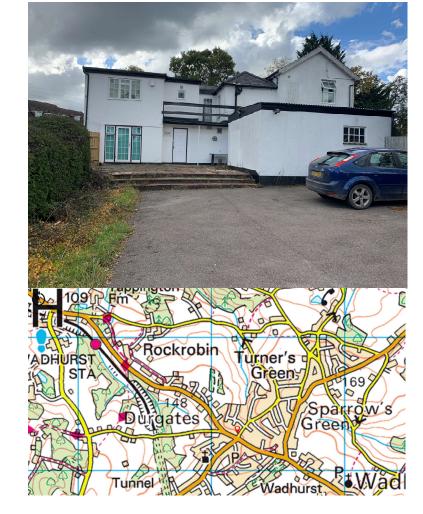

#### Location

Wadhurst is a village situated approximately 5 miles South East from Tunbridge Wells. The train station is only 0.8 miles distant and has a direct service to London with a travel time of around 1 hour. The property is directly fronting the B2099, which leads directly to Wadhurst High Street.

#### Description

The principal building is a period two storey office building with a large rear car access off Jonas Lane. There is an attached property comprising 2 no.1-bedroom flats with a large garage. The office has gas central heating, carpeted, and fully cabled and aenerally ready for occupation.