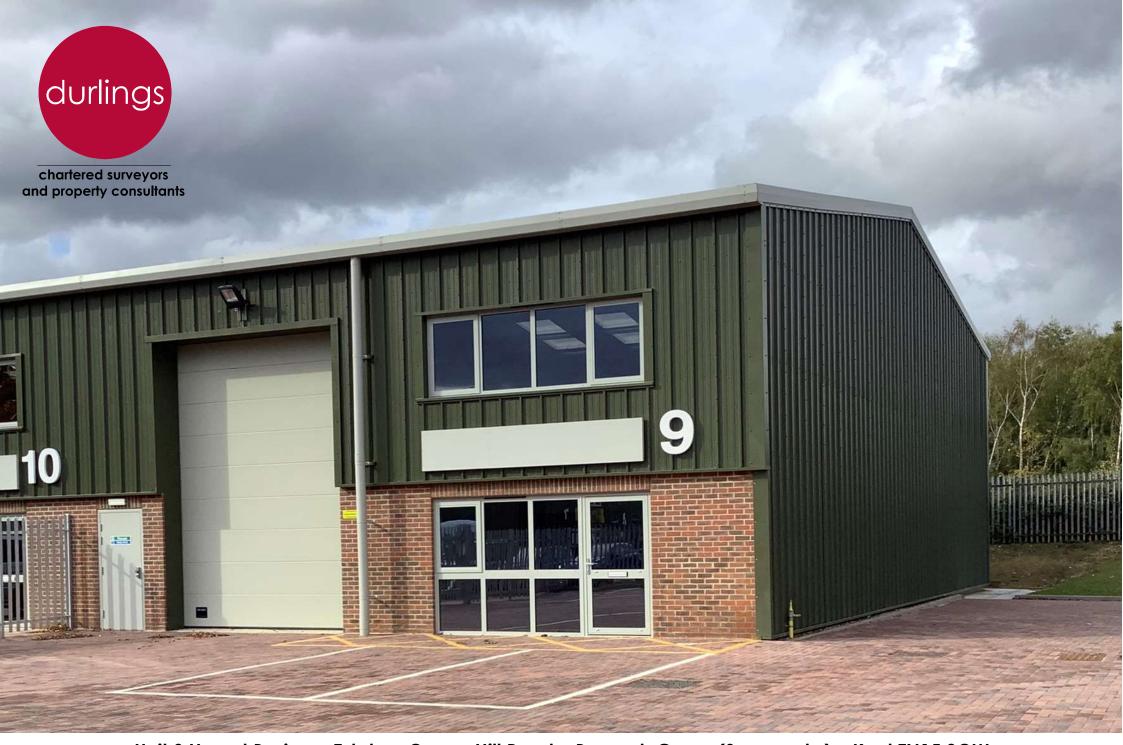

Unit 9 Hornet Business Estate • Quarry Hill Road • Borough Green (Sevenoaks) • Kent TN15 8QW New Industrial Unit - To Let - 2368 sq ft (220 sq m) – B1, B2 & B8 (Class E)

### **Description**

Hornet Business Estate is an attractive low-density industrial estate with a range of modern purpose-built units. The latest phase, which is nearing completion, provides one remaining end of terrace unit.

The unit offers the following features: -

- Eaves height min18`6" (5.65 m)
- Electric Roller Shutter Door
- WC block disabled compliant
- Roof Lights
- 3-Phase power with 45KVA
- 8 allocated parking spaces
- Gas connection
- 24/7 access
- CCTV gated access