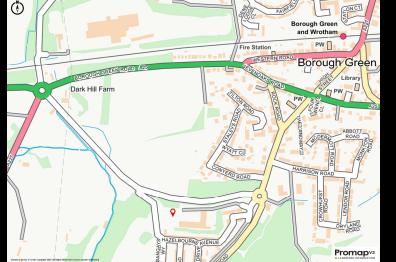

#### Location

Borough Green, close to Sevenoaks, is ideally located on the A25, with easy access to the M20 and M26, via Wrotham Heath (A20), approximately 1.7 miles distant.

The train station at Borough Green (Borough Green and Wrotham) provides direct services to Ashford international (43 mins) and London Victoria (50 mins).

Hornet Business Estate is situated just to the south of Borough Green, off Quarry Hill Road with a direct road link to the A25.