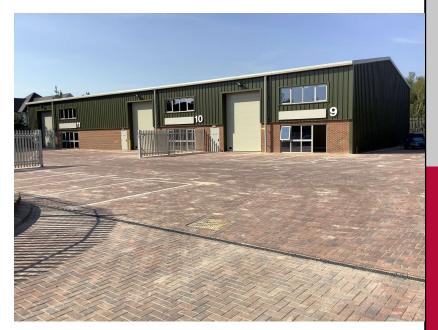

Unit 9 Hornet Business Estate • Quarry Hill Road • Borough Green (Sevenoaks) • Kent TN15 8QW New Industrial Unit - To Let - 2368 sq ft (220 sq m) – B1, B2 & B8 (Class E)

### **Description**

Hornet Business Estate is an attractive low-density industrial estate with a range of modern purpose-built units. The latest phase, which is nearing completion, provides one remaining end of terrace unit.