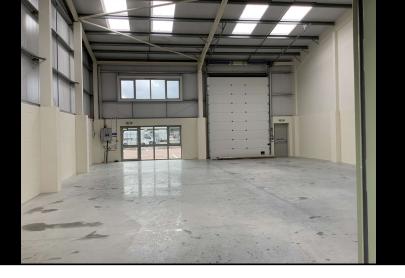

The unit offers the following features: -

- Eaves height min18`6" (5.65 m)
- Electric Roller Shutter Door
- WC block disabled compliant
- Roof Lights
- 3-Phase power with 45KVA
- 8 allocated parking spaces
- Gas connection
- 24/7 access
- CCTV gated access

#### Floor Area

2368 sq ft (220 sq m)

Dimensions – 39°4" (12 m) wide / 60° (18.33 m) deep - approximately