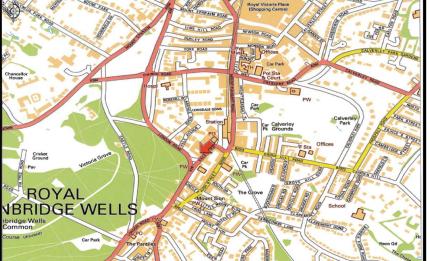

## Location

The Post Office Square development is situated on the corner of Vale Road and London Road (A26), in the centre of Tunbridge Wells, and opposite The Common, and within moments' walk of the town's main line train station, with typical journey times to London of around 50 minutes. The Torrington public car park adjoins Post Office Square. Vale Road leads around to the historic High Street where there is a wide range of retail and leisure facilities.