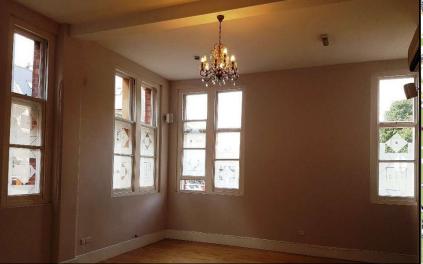

The space is currently arranged as - a reception area; dance / yoga studio with kitchen; gym suite; 3 massage/ treatment rooms; and an office. As all the partitions are demountable this floor can be converted to largely open plan space, and to fit the tenant's requirements.