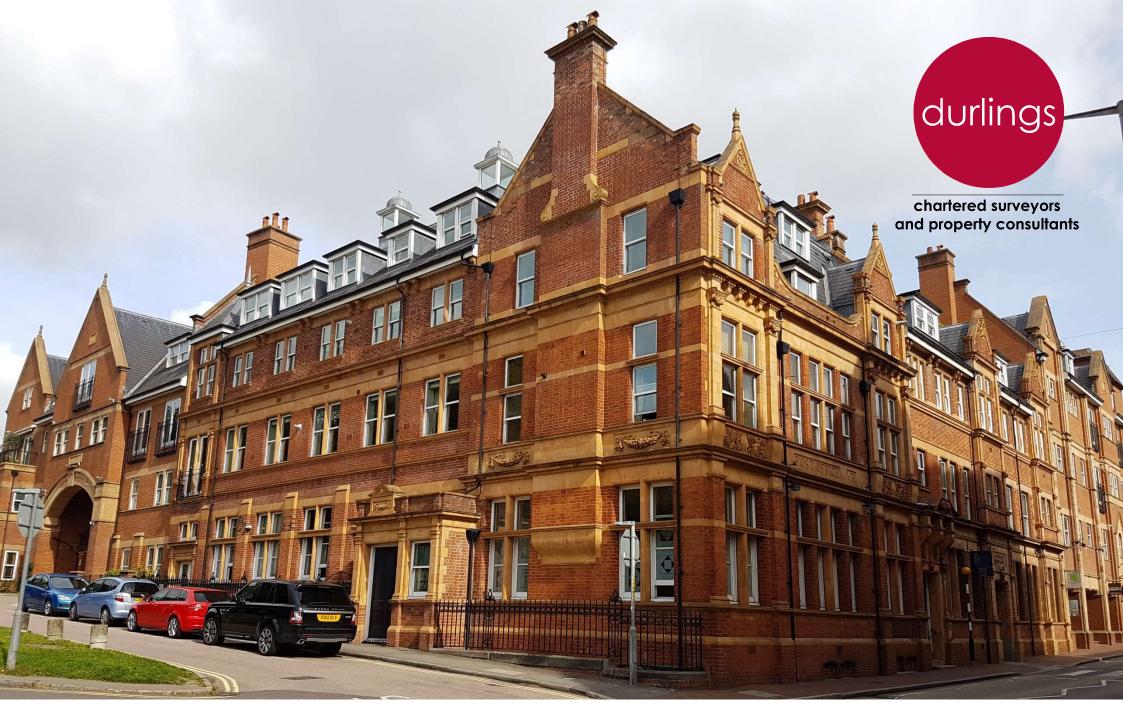

Post Office Square • 12 Vale Road • Tunbridge Wells • TN1 1BP Ground Floor Commercial Space – To Let – 1698 sq ft (157.75 sq m)

Suitable for a variety of uses, including A1, A2, D1 & D2

chartered surveyors and property consultants

# **Description**

Post Office Square was developed around 2000 from the former central post and sorting office creating a number of luxury apartments over the upper floors.

The property comprises flexible ground floor space, with excellent floor to ceiling heights and with a "grand" self - contained entrance on the London Road elevation.