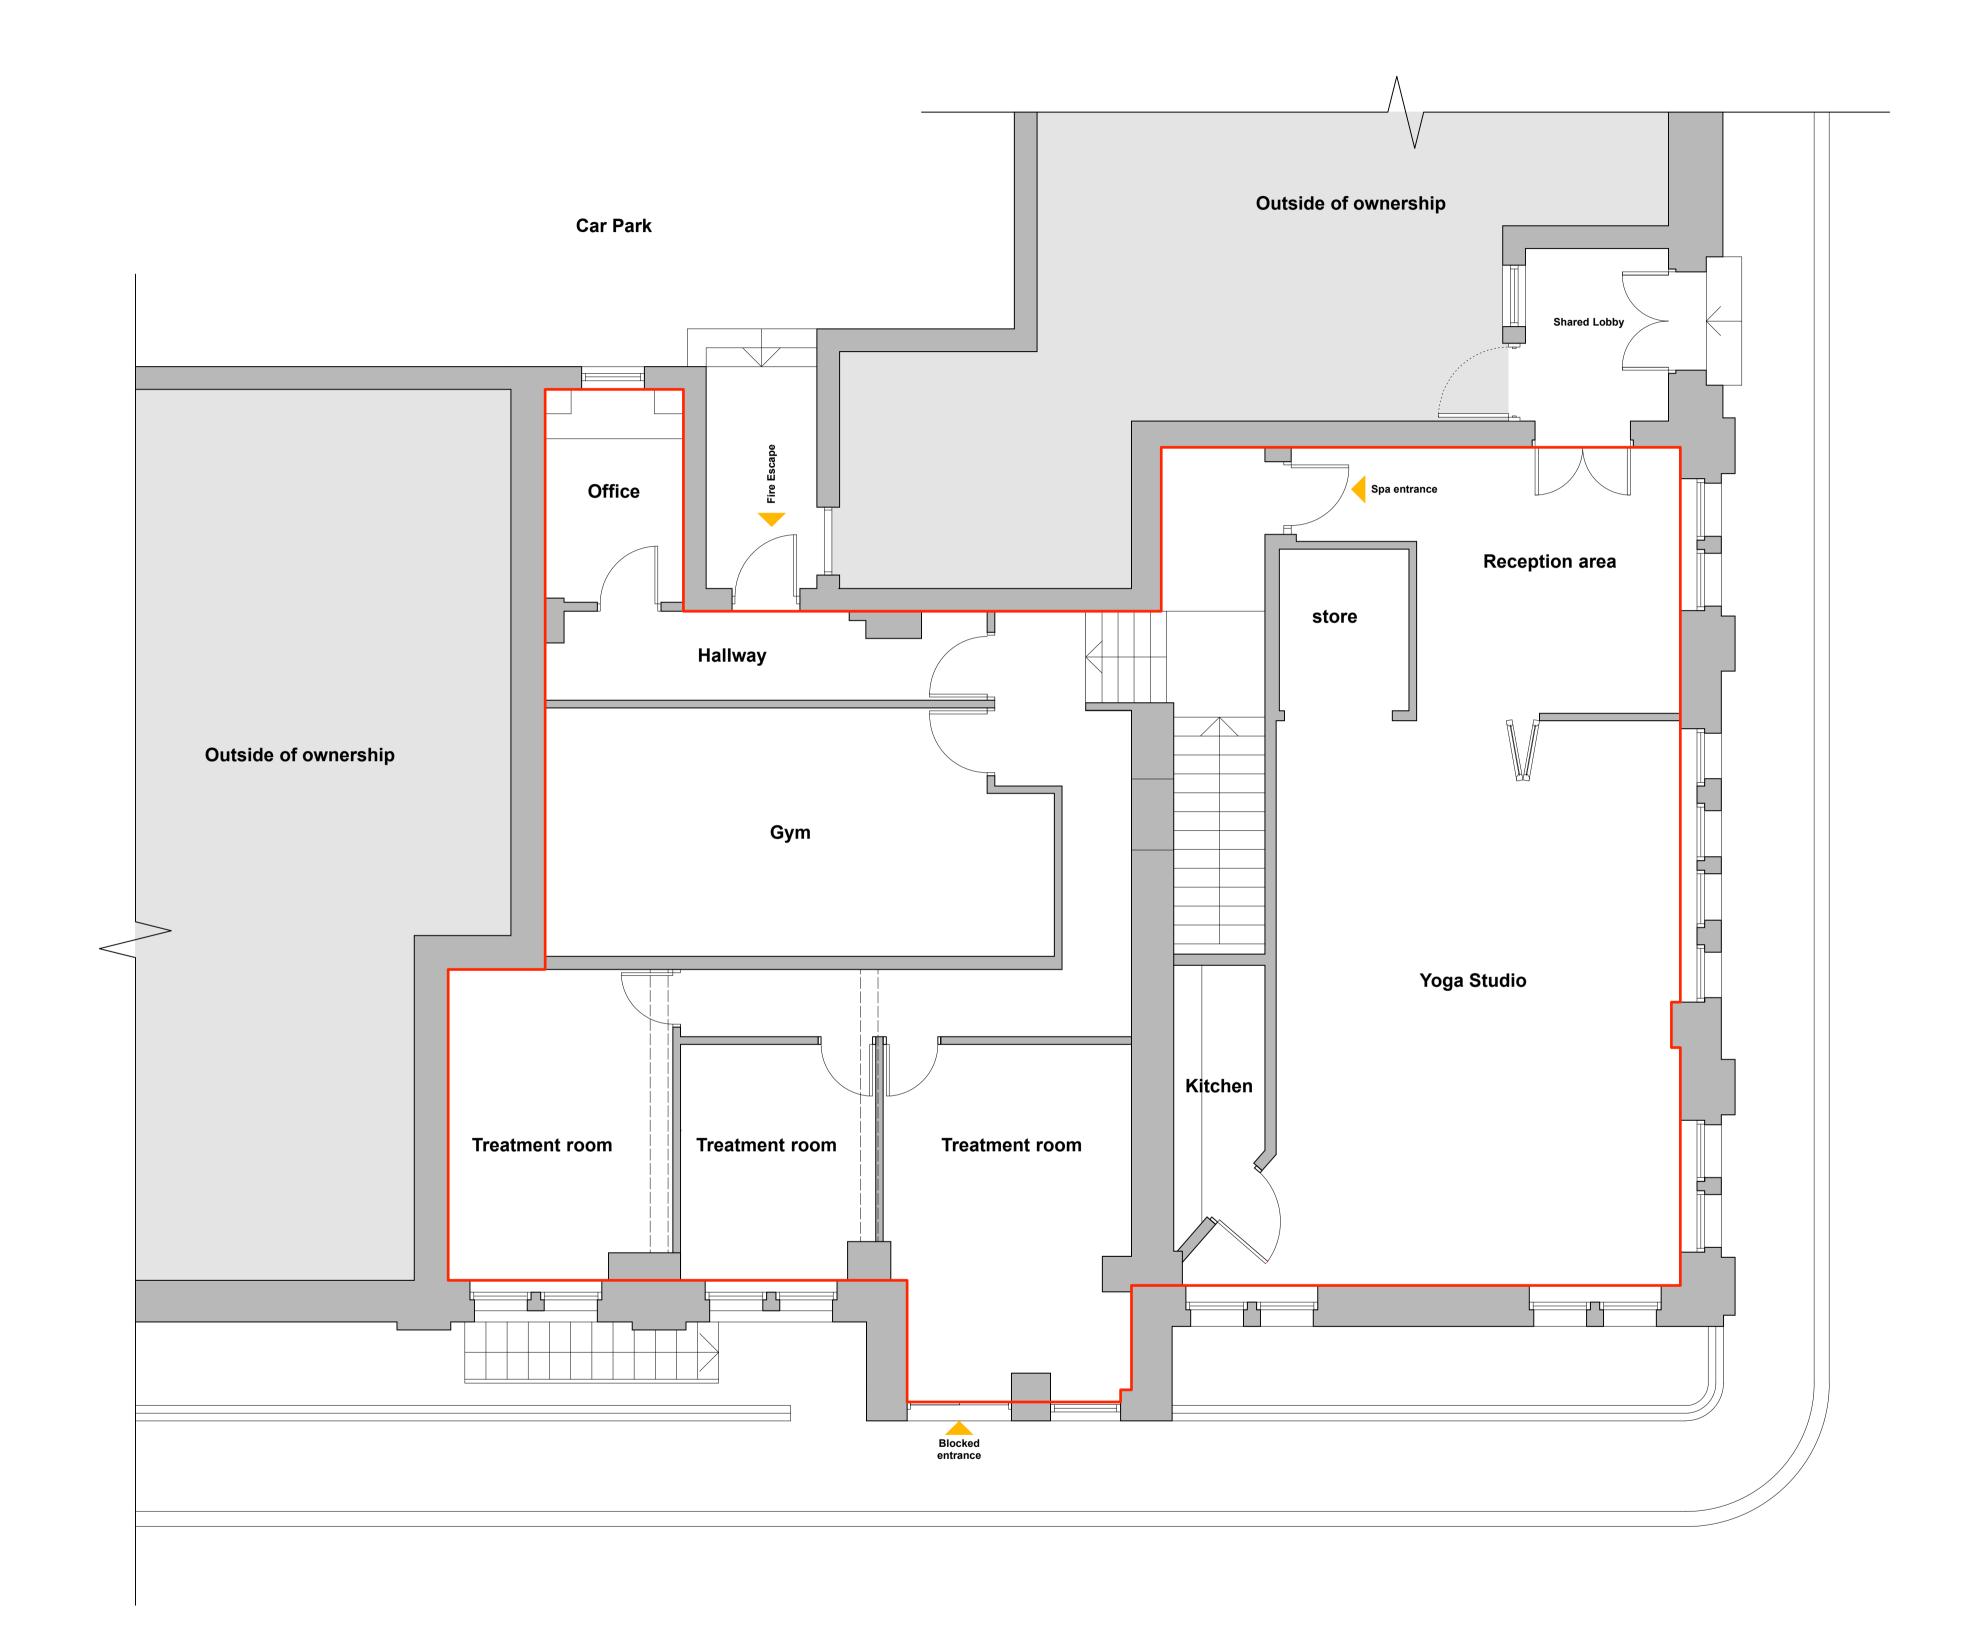

23 Stone Street Tunbridge Wells Kent, TN1 1NU

project

Royale Retreat Spa

drawing

ground floor plan existing

 scale
 date

 1:50@A1
 August 2018

 job number
 drawing number
 revision