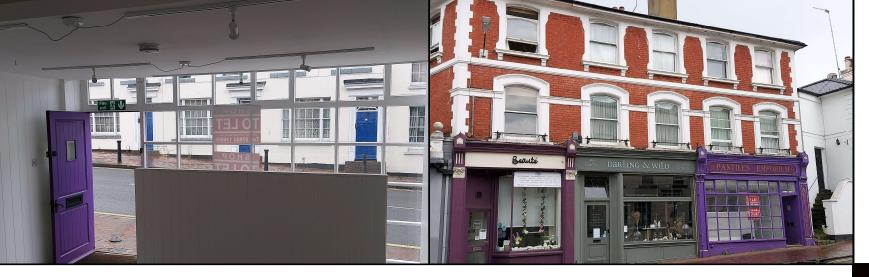

#### Description

A fine period building at the end of a small terrace of two other similar style retail & residential properties, with a restaurant / bar at the other end, on the corner of Warwick Park.

The property comprises a lock up shop premises on the ground floor and a self-contained 3-bedroom maisonette over two upper floors, separately accessed from a rear private driveway.

There is potential to internally link the ground floor area with the upper floors to create a single house – subject to all the usual consents.

#### Accommodation

Ground Floor - Retail area - 640 sq ft

First Floor- Kitchen; Living Room; Bedroom 1

Second Floor – Bedroom 2; Bedroom 3; Bathroom