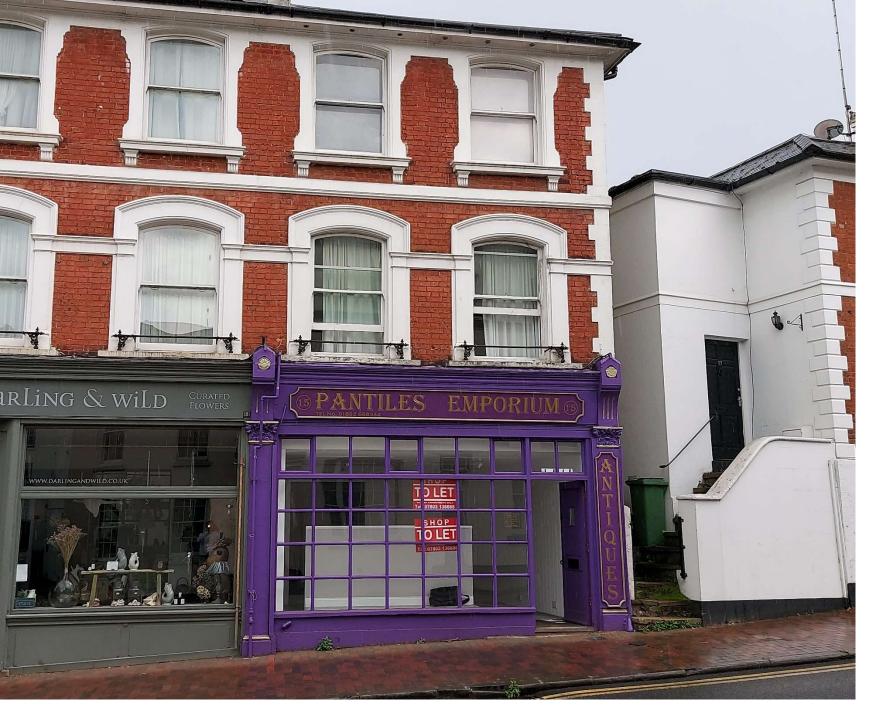

### 15 Nevill Street • Tunbridge Wells • Kent TN2 5RU

#### Description

A fine period building at the end of a small terrace of two other similar style retail & residential properties, with a restaurant / bar at the other end, on the corner of Warwick Park.

The property comprises a lock up shop premises on the ground floor and a self-contained 3-bedroom maisonette over two upper floors, separately accessed from a rear private driveway.

There is potential to internally link the ground floor area with the upper floors to create a single house – subject to all the usual consents.