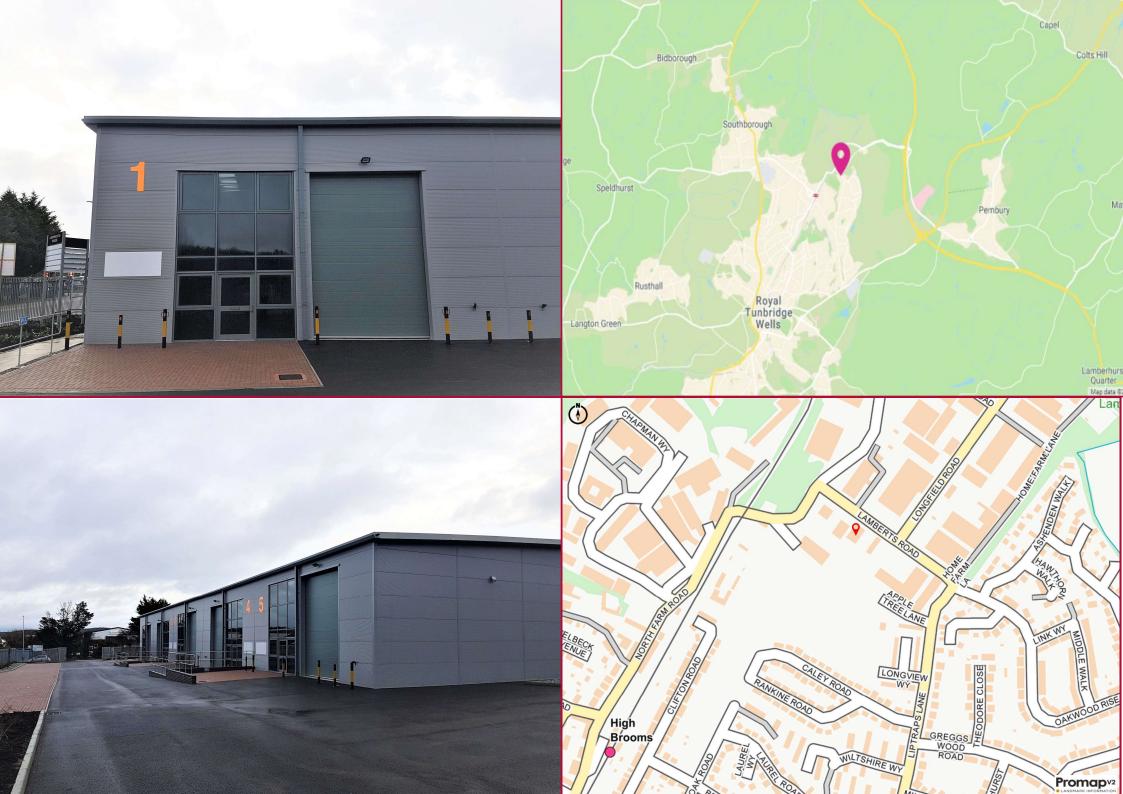

Lamberts Park • Lamberts Road • North Farms Industrial Estate • Tunbridge Wells • Kent TN2 3EH New light industrial / trade counter units - To Let - 5 units from 2587-12935 sq ft (240.33 -1201.69 sq m)

## Location

Lamberts Way is located to the North of Tunbridge Wells Town Centre on the established North Farm Industrial Estate. It is 1 mile from the Pembury by-pass Junction with road connections via the A21 to the East and A26 to the West of its location. The A21 provides good access to the motorway network via the M25, with a journey time of under 20 minutes.