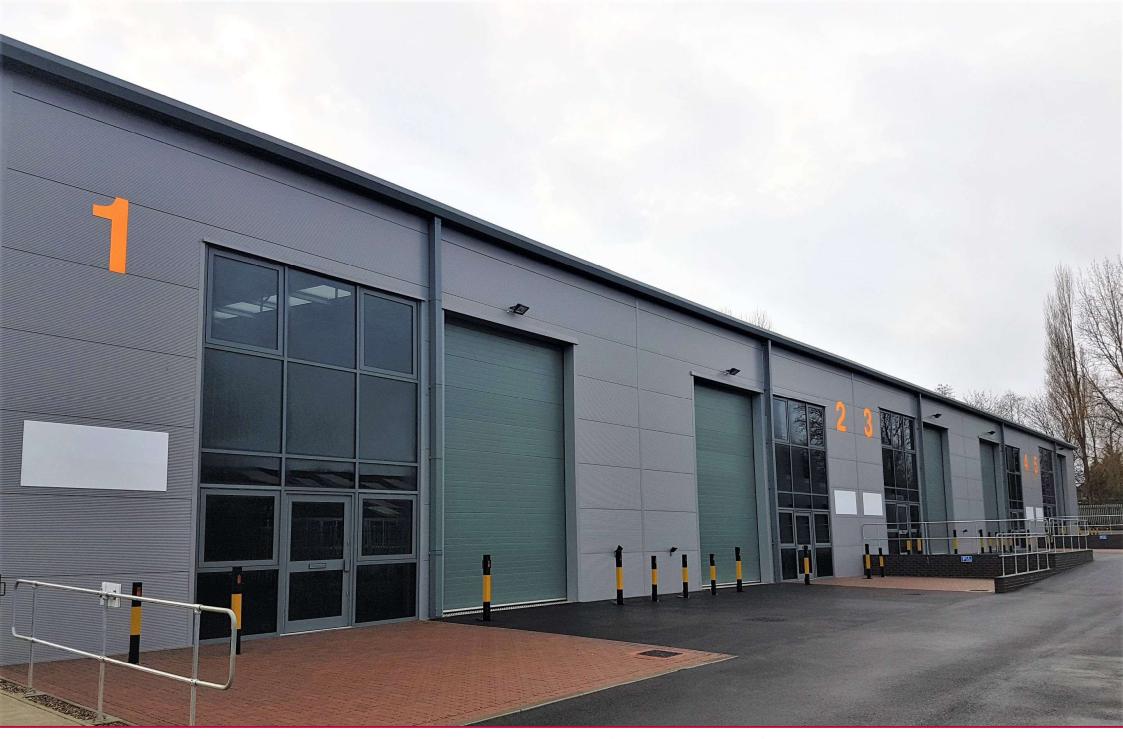

## **Description**

High quality B1, B2, B8 Trade Counter industrial units to let on new development.

| Floor Are | eas ft2 | m2    | Eaves<br>Min. | Eaves<br>Max. |
|-----------|---------|-------|---------------|---------------|
| Unit 1    | 2,587   | 240.3 | 6.8m          | 8.1m          |
| Unit 2    | 2,558   | 237.6 | 6.8m          | 8.1m          |
| Unit 3    | 2,558   | 237.6 | 6.3m          | 7.6m          |
| Unit 4    | 2,558   | 237.6 | 6.3m          | 7.6m          |
| Unit 5    | 2,587   | 240.3 | 5.8m          | 7.1m          |

# HIGH QUALITY NEW BUILD DEVELOPMENT

- 5 Units from GIA 2587 sq ft 12,935 sq ft
- Up to 8.1m eaves
- 3 Phase 45KVA electricity supply
- Floor loading 37.5kN/m2
- Power sectional loading doors 4m x 5.75m