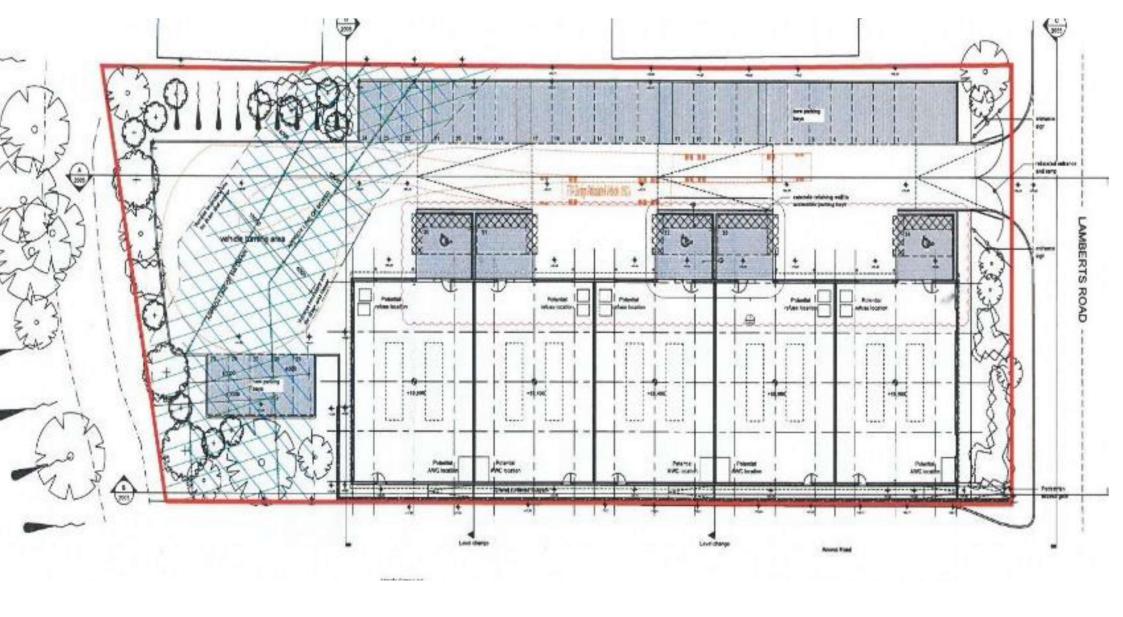

| Floor Are | eas ft2 | m2    | Eaves<br>Min. | Eaves<br>Max. |
|-----------|---------|-------|---------------|---------------|
| Unit 1    | 2,587   | 240.3 | 6.8m          | 8.1m          |
| Unit 2    | 2,558   | 237.6 | 6.8m          | 8.1m          |
| Unit 3    | 2,558   | 237.6 | 6.3m          | 7.6m          |
| Unit 4    | 2,558   | 237.6 | 6.3m          | 7.6m          |
| Unit 5    | 2,587   | 240.3 | 5.8m          | 7.1m          |

# HIGH QUALITY NEW BUILD DEVELOPMENT

- 5 Units from GIA 2587 sq ft 12,935 sq ft
- Up to 8.1m eaves
- 3 Phase 45KVA electricity supply
- Floor loading 37.5kN/m2
- Power sectional loading doors 4m x 5.75m