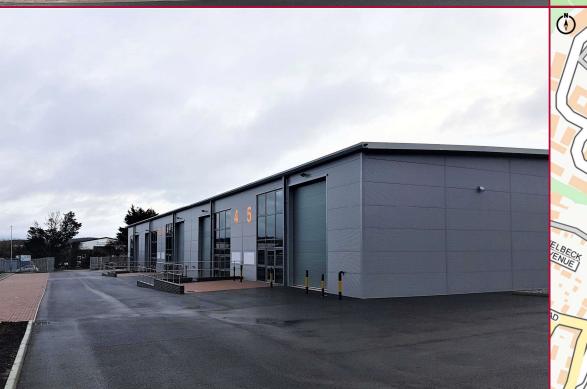

#### Description

High quality B1, B2, B8 Trade Counter industrial units to let on new development.

#### Location

Lamberts Way is located to the North of Tunbridge Wells Town Centre on the established North Farm Industrial Estate. It is 1 mile from the Pembury by-pass Junction with road connections via the A21 to the East and A26 to the West of its location. The A21 provides good access to the motorway network via the M25, with a journey time of under 20 minutes.