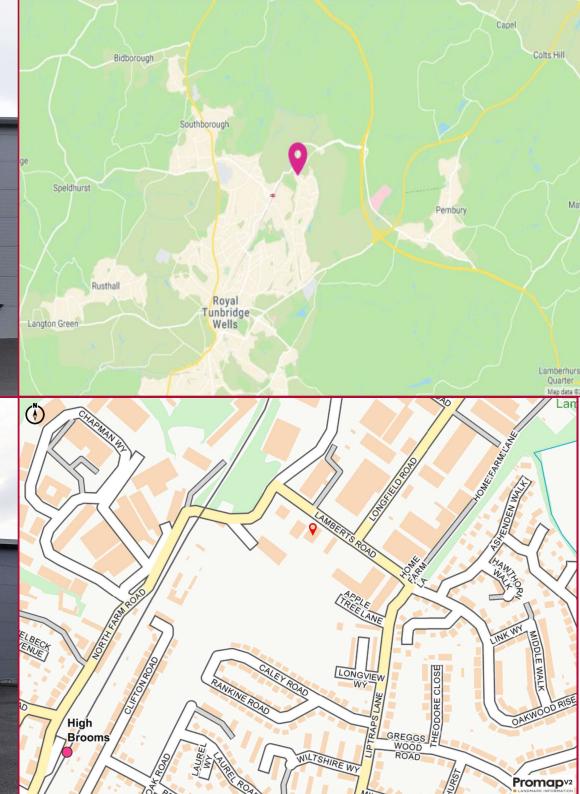

#### Location

Lamberts Way is located to the North of Tunbridge Wells Town Centre on the established North Farm Industrial Estate. It is 1 mile from the Pembury by-pass Junction with road connections via the A21 to the East and A26 to the West of its location. The A21 provides good access to the motorway network via the M25, with a journey time of under 20 minutes.