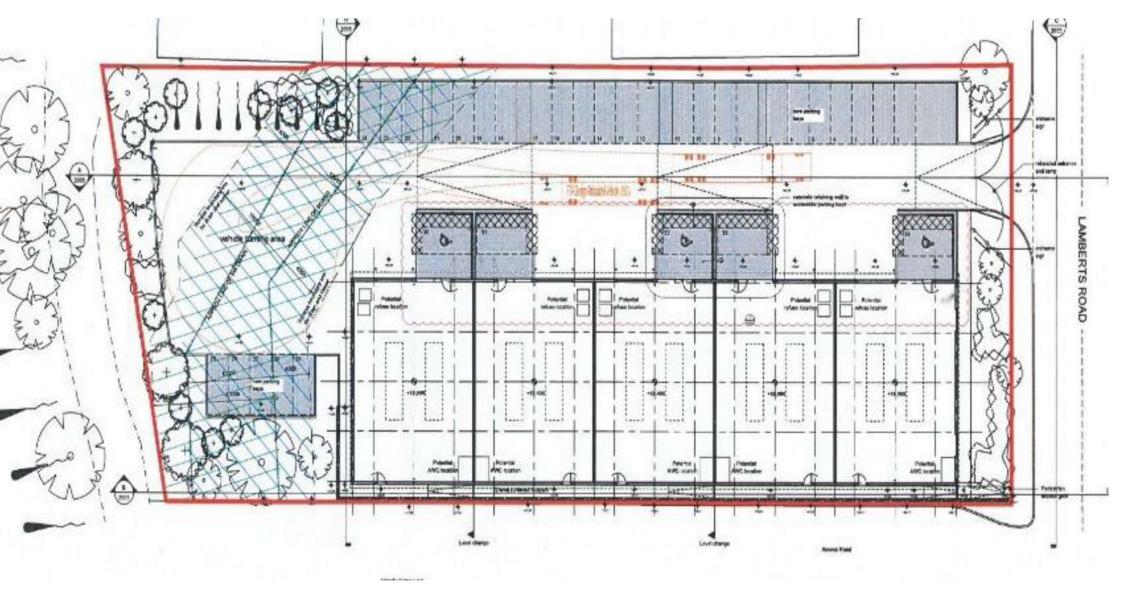

| Floor<br>Areas | ft2<br>m2 | Eav    | es<br>Min. | Eaves<br>Max. |
|----------------|-----------|--------|------------|---------------|
| Unit 1         | 2,685     | 249.45 | 6.8m       | 8.1m          |
| Unit 2         | 2,631     | 244.50 | 6.8m       | 8.1m          |
| Unit 3         | 2,630     | 244.34 | 6.3m       | 7.6m          |
| Unit 4         | 2,632     | 244.52 | 6.3m       | 7.6m          |
| Unit 5         | 2,685     | 249.43 | 5.8m       | 7.1m          |

# HIGH QUALITY NEW BUILD DEVELOPMENT

- 5 Units from GIA 2630 sq ft 13,263 sq ft
- Trade Counter Uses
- Up to 8.1m eaves
- 3 Phase 45KVA electricity supply
- Floor loading 37.5kN/m2
- Power sectional loading doors 4m x 5.75m
- Allocated Parking