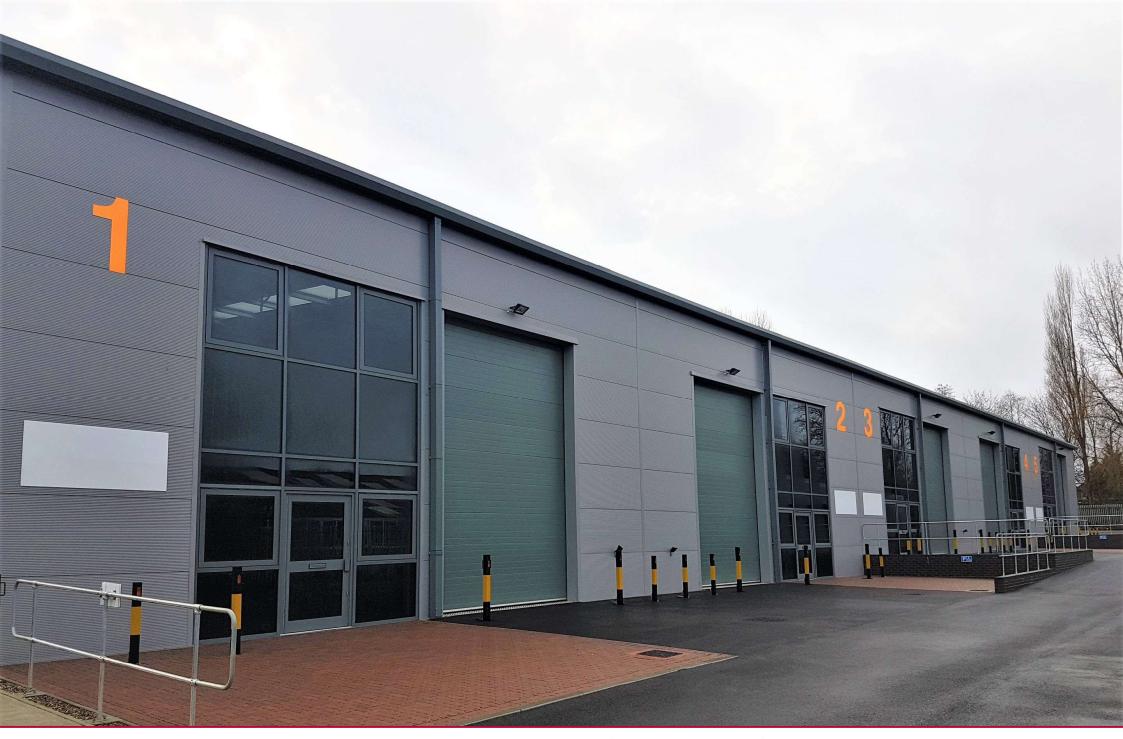

#### Description

High quality B1, B2, B8 Trade Counter industrial units to let on new development.

# HIGH QUALITY NEW BUILD DEVELOPMENT

- 5 Units from GIA 2630 sq ft 13,263 sq ft
- Trade Counter Uses
- Up to 8.1m eaves
- 3 Phase 45KVA electricity supply
- Floor loading 37.5kN/m2
- Power sectional loading doors 4m x 5.75m
- Allocated Parking