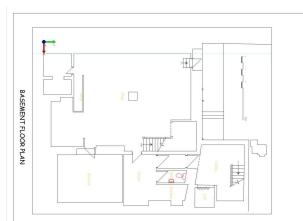

## Description

The property comprises a double fronted showroom, over ground and basement floors, linked with an integral staircase. Although the basement is predominately a showroom, there is also storage and staff areas, including ladies and gents' WCs.

## Floor Areas - Whole

Ground – Retail -Basement - Retail -

Basement - Ancillary -Total area - 1346 sq ft (125 sq m) 841 sq ft (78 sq m) 375 sq ft (35 sq m) **2562 sq ft (238 sq m)** 

## Floor Areas – No. 37

Ground – Retail -Basement - Retail -Basement - Ancillary -Total area - 818 sq ft (76 sq m) 841 sq ft (78 sq m) 375 sq ft (35 sq m) **2034 sq ft (189 sq m)** 