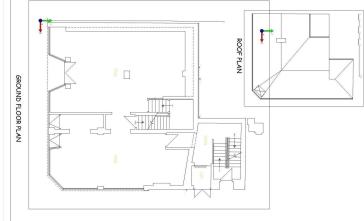

## Description

The property comprises a double fronted showroom, over ground and basement floors, linked with an integral staircase. Although the basement is predominately a showroom, there is also storage and staff areas, including ladies and gents' WCs.

## Floor Areas - Whole

Ground – Retail -Basement - Retail -

Basement - Ancillary -Total area - 1346 sq ft (125 sq m) 841 sq ft (78 sq m) 375 sq ft (35 sq m) **2562 sq ft (238 sq m)** 

## Floor Areas – No. 37

Ground – Retail -Basement - Retail -Basement - Ancillary -Total area - 818 sq ft (76 sq m) 841 sq ft (78 sq m) 375 sq ft (35 sq m) **2034 sq ft (189 sq m)** 