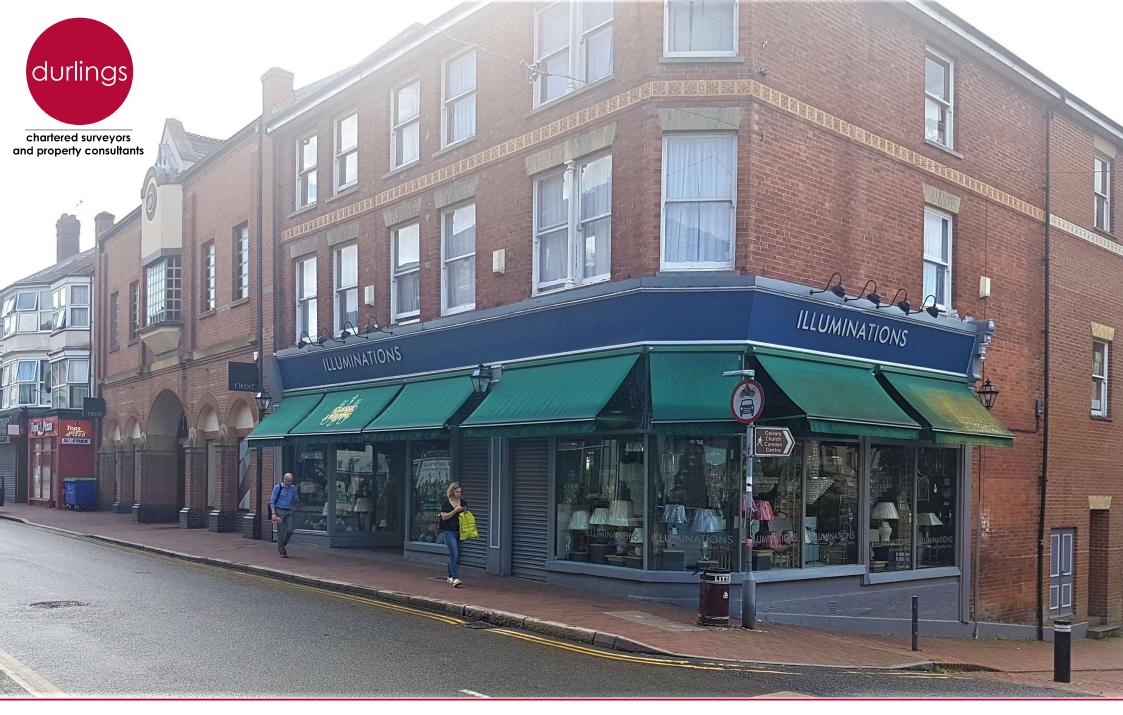

37-41 Camden Road • Tunbridge Wells • Kent TN1 2PS

Retail / Showroom Premises - To Let - 2034 - 2562 sq ft

#### Location

Camden Road is a retail district leading directly to the centre of town and past the Royal Victoria Place Shopping Centre.

This property adjoins Next and has a return frontage into Market Square where there is a Pure Gym. Multi-storey parking is available beyond Camden Square.

## Description

The property comprises a double fronted showroom, over ground and basement floors, linked with an integral staircase. Although the basement is predominately a showroom, there is also storage and staff areas, including ladies and gents' WCs.