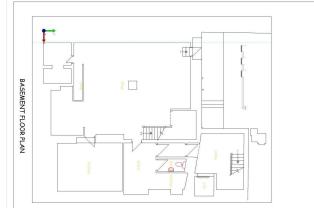

## Description

The property comprises a double fronted showroom, over ground and basement floors, linked with an integral staircase. Although the basement is predominately a showroom, there is also storage and staff areas, including ladies and gents' WCs.

#### **Floor Areas**

Ground – Retail -

Basement - Retail -Basement - Ancillary - 1346 sq ft (125 sq m) 841 sq ft (78 sq m) 375 sq ft (35 sq m) **2562 sq ft (238 sq m)** 