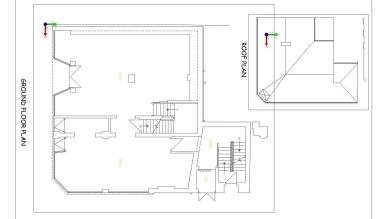

## Description

The property comprises a double fronted showroom, over ground and basement floors, linked with an integral staircase. Although the basement is predominately a showroom, there is also storage and staff areas, including ladies and gents' WCs.

#### **Floor Areas**

Ground – Retail -

Basement - Retail -Basement - Ancillary - 1346 sq ft (125 sq m) 841 sq ft (78 sq m) 375 sq ft (35 sq m) **2562 sq ft (238 sq m)** 