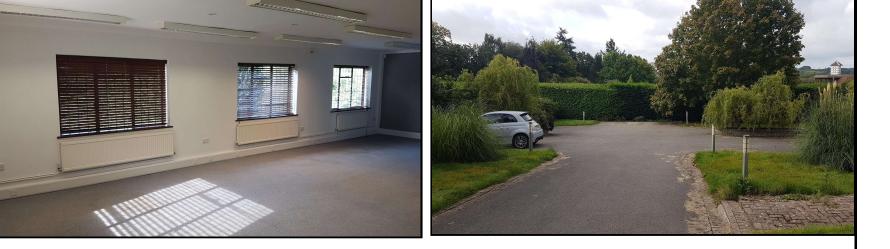

## **Description**

A single storey modern detached office building, constructed during the 1980's, in a gate house style. The building internally comprises 5 office areas, of different sizes, a large kitchen, and WC facilities. Outside there is a private car park for 12 cars.