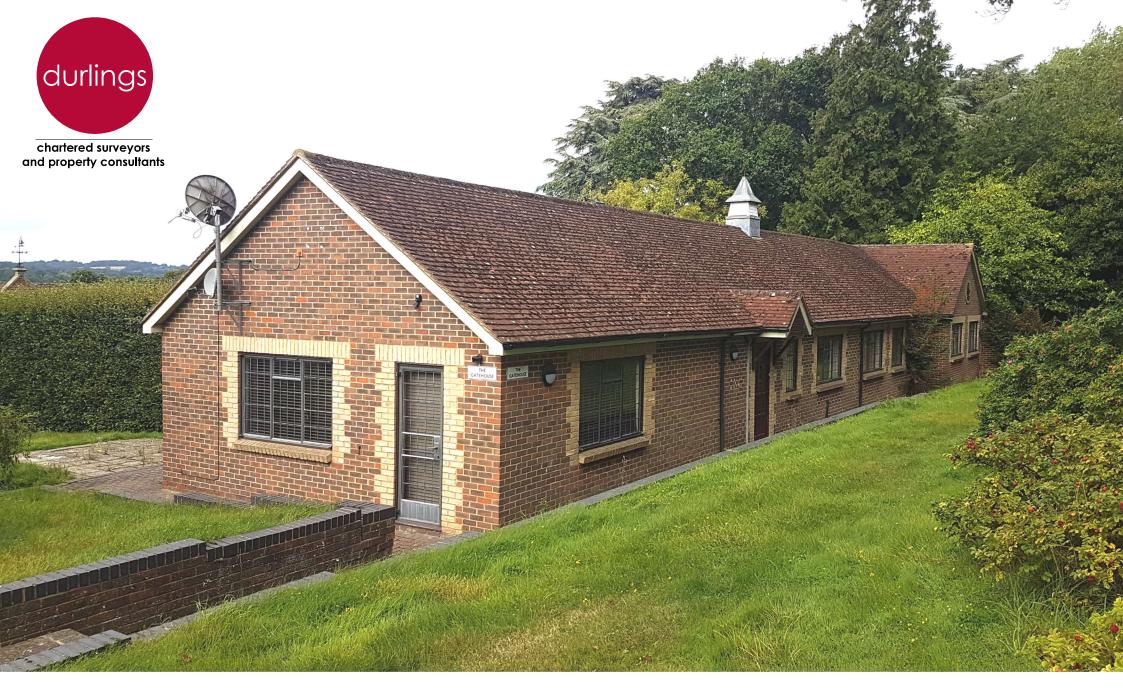

The Gate House • Plovers • Ruck Lane • Horsmonden • Kent TN12 8EA Office Building - To Let - 1580 sq ft (147 sq m)

## **Description**

A single storey modern detached office building, constructed during the 1980's, in a gate house style. The building internally comprises 5 office areas, of different sizes, a large kitchen, and WC facilities. Outside there is a private car park for 12 cars.