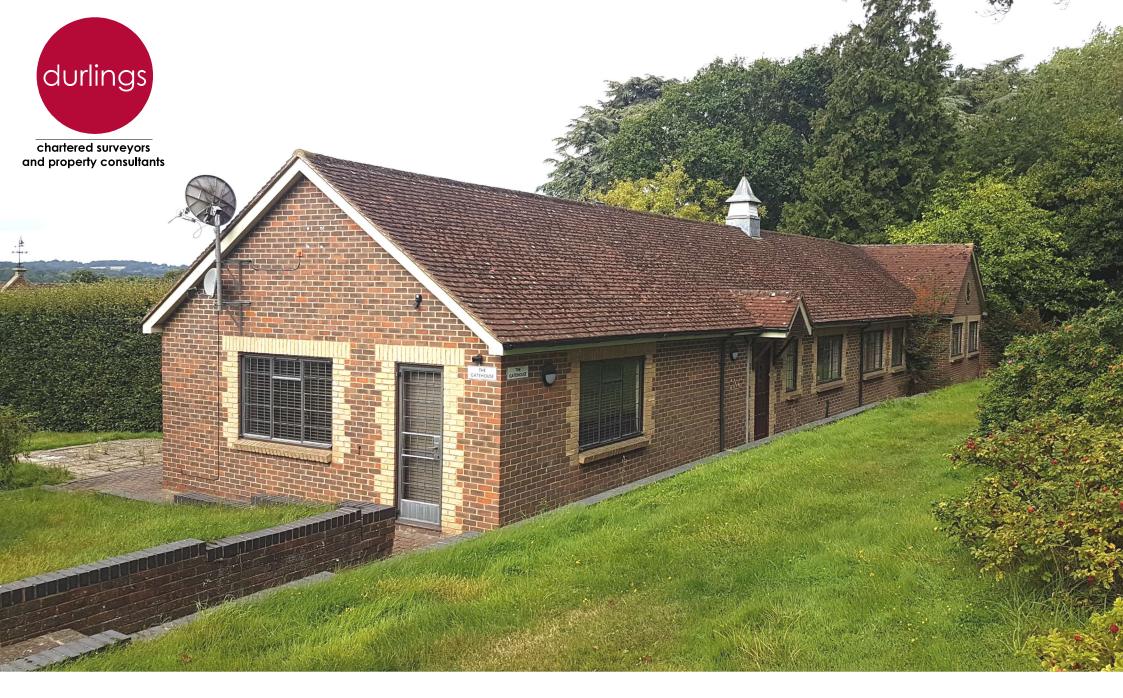

## Description

A single storey modern detached office building, constructed during the 1980's, in a gate house style. The building internally comprises 5 office areas, of different sizes, a large kitchen, and WC facilities. Outside there is a private car park for 12 cars.