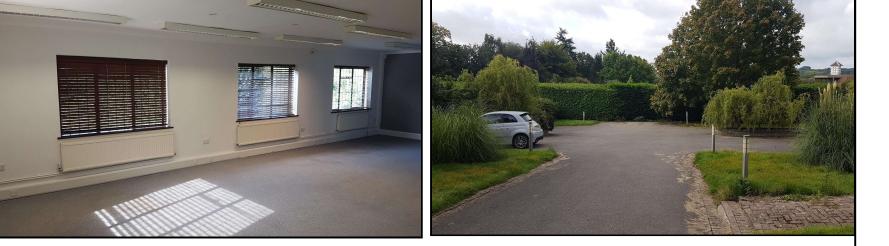

## Description

A single storey modern detached office building, constructed during the 1980's, in a gate house style. The building internally comprises 5 office areas, of different sizes, a large kitchen, and WC facilities. Outside there is a private car park for 12 cars.