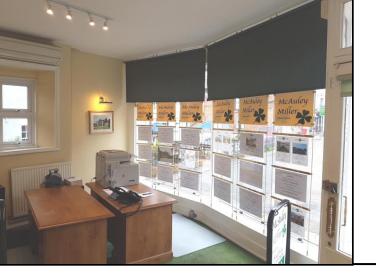

### **Description**

The property is arranged over lower ground, ground and two upper floors and was originally two separate self-contained buildings.

The ground floor comprises a former estate agency office with a WC. The lower ground is generally used for storage, although with potential to convert to further commercial of residential space (subject to all necessary planning consents). There is an integral staircase serving the first and second (roof space) floors comprising 4 separate offices, a further WC, tea point, and ample eaves storage. The staircase is accessible from Culverden Street, allowing self-containment of both the upper parts and the lower ground floor.