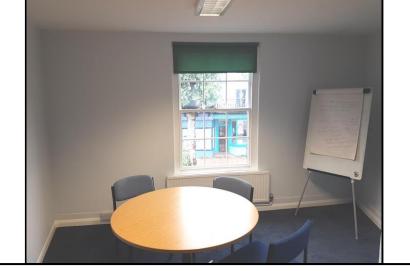

### **Description**

The property is arranged over lower ground, ground and two upper floors and was originally two separate self-contained buildings.

The ground floor comprises a former estate agency office with a WC. The lower ground is generally used for storage, although with potential to convert to further commercial of residential space (subject to all necessary planning consents). There is an integral staircase serving the first and second (roof space) floors comprising 4 separate offices, a further WC, tea point, and ample eaves storage. The staircase is accessible from Culverden Street, allowing self-containment of both the upper parts and the lower ground floor.