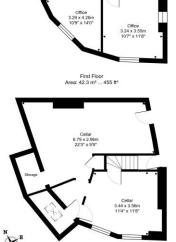

### **Description**

The property is arranged over lower ground, ground and two upper floors and was originally two separate self-contained buildings.

The ground floor comprises a former estate agency office with a WC. The lower ground is generally used for storage, although with potential to convert to further commercial of residential space (subject to all necessary planning consents). There is an integral staircase serving the first and second (roof space) floors comprising 4 separate offices, a further WC, tea point, and ample eaves storage. The staircase is accessible from Culverden Street, allowing self-containment of both the upper parts and the lower ground floor.

#### Floor Areas

Ground - 381 sq ft (35.4 sq m) Lower Ground - 371 sq ft (34.5 sq m) First - 333 sq ft (30.9 sq m) Second - 150 sq ft (13.9 sq m)

Total **1235 sq f t** (114.7 sq m) – net internal area

(Measurements above are taken from the VOA).

The digital plans included are indicative only but calculate a gross internal area of **1690 sq ft** (157.0 sq m) excluding the eaves storage. Interested parties are advised to make their own checks in this respect.

## **Viewing Arrangements**

By appointment and accompanied through the selling agent's office.

Total Area: 157.0 m<sup>2</sup> ... 1690 ft<sup>2</sup> (excluding eaves storage)

All measurements are approximate and for display purposes only.