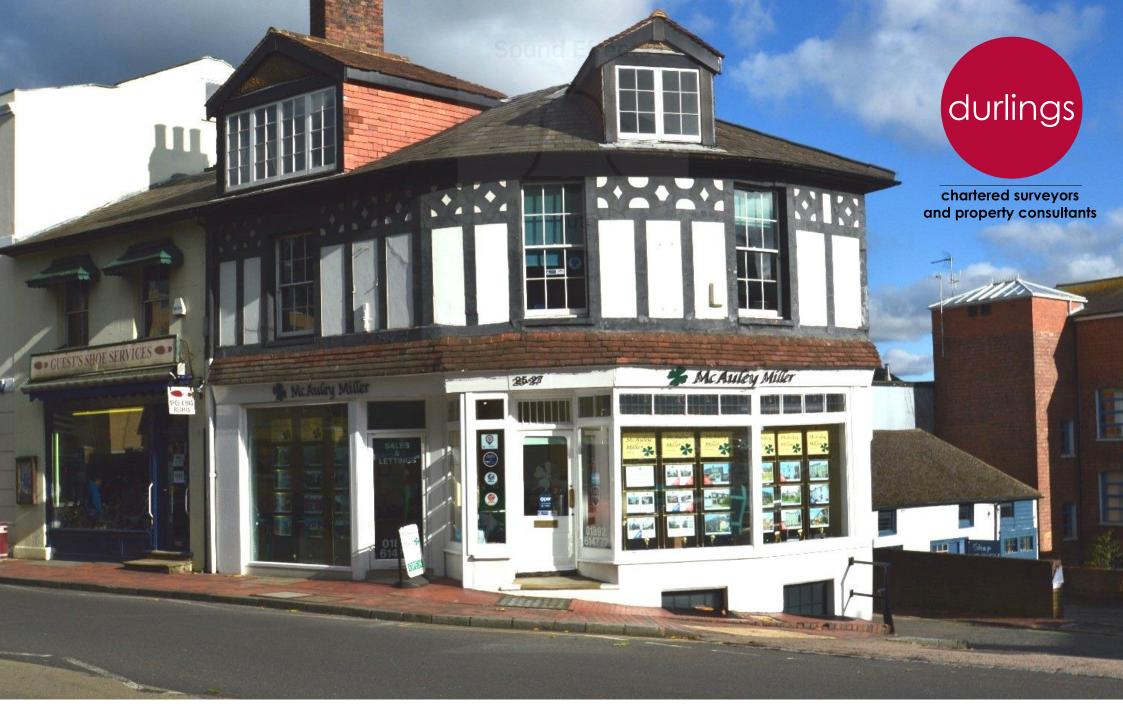

#### Location

Situated just north of the town's common, on a prominent corner position of Mount Ephraim and Culverden Street, and directly fronting the A26. The property adjoins another retail premises with a parade of shops opposite. The George PH is located on the other side of Culverden Street.

### **Description**

The property is arranged over lower ground, ground and two upper floors and was originally two separate self-contained buildings.

The ground floor comprises a former estate agency office with a WC. The lower ground is generally used for storage, although with potential to convert to further commercial of residential space (subject to all necessary planning consents). There is an integral staircase serving the first and second (roof space) floors comprising 4 separate offices, a further WC, tea point, and ample eaves storage. The staircase is accessible from Culverden Street, allowing self-containment of both the upper parts and the lower ground floor.