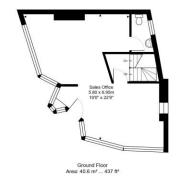

#### Floor Areas

Ground - 381 sq ft (35.4 sq m) Lower Ground - 371 sq ft (34.5 sq m) First - 333 sq ft (30.9 sq m) Second - 150 sq ft (13.9 sq m)

Total **1235 sq f t** (114.7 sq m) – net internal area

(Measurements above are taken from the VOA).

The digital plans included are indicative only but calculate a gross internal area of **1690 sq ft** (157.0 sq m) excluding the eaves storage. Interested parties are advised to make their own checks in this respect.

## **Viewing Arrangements**

By appointment and accompanied through the selling agent's office.

Total Area: 157.0 m<sup>2</sup> ... 1690 ft<sup>2</sup> (excluding eaves storage)

All measurements are approximate and for display purposes only.