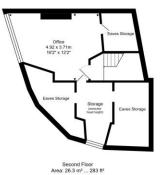

### **Description**

The property is arranged over lower ground, ground and two upper floors and was originally two separate self-contained buildings.

The ground floor comprises a former estate agency office with a WC. The lower ground is generally used for storage, although with potential to convert to further commercial of residential space (subject to all necessary planning consents). There is an integral staircase serving the first and second (roof space) floors comprising 4 separate offices, a further WC, tea point, and ample eaves storage. The staircase is accessible from Culverden Street, allowing self-containment of both the upper parts and the lower ground floor.

#### Floor Areas

Ground - 381 sq ft (35.4 sq m) Lower Ground - 371 sq ft (34.5 sq m) First - 333 sq ft (30.9 sq m) Second - 150 sq ft (13.9 sq m)

Total **1235 sq f t** (114.7 sq m) – net internal area

(Measurements above are taken from the VOA).

The digital plans included are indicative only but calculate a gross internal area of **1690 sq ft** (157.0 sq m) excluding the eaves storage. Interested parties are advised to make their own checks in this respect.

## **Viewing Arrangements**

By appointment and accompanied through the selling agent's office.

Total Area: 157.0 m<sup>2</sup> ... 1690 ft<sup>2</sup> (excluding eaves storage)

All measurements are approximate and for display purposes only.