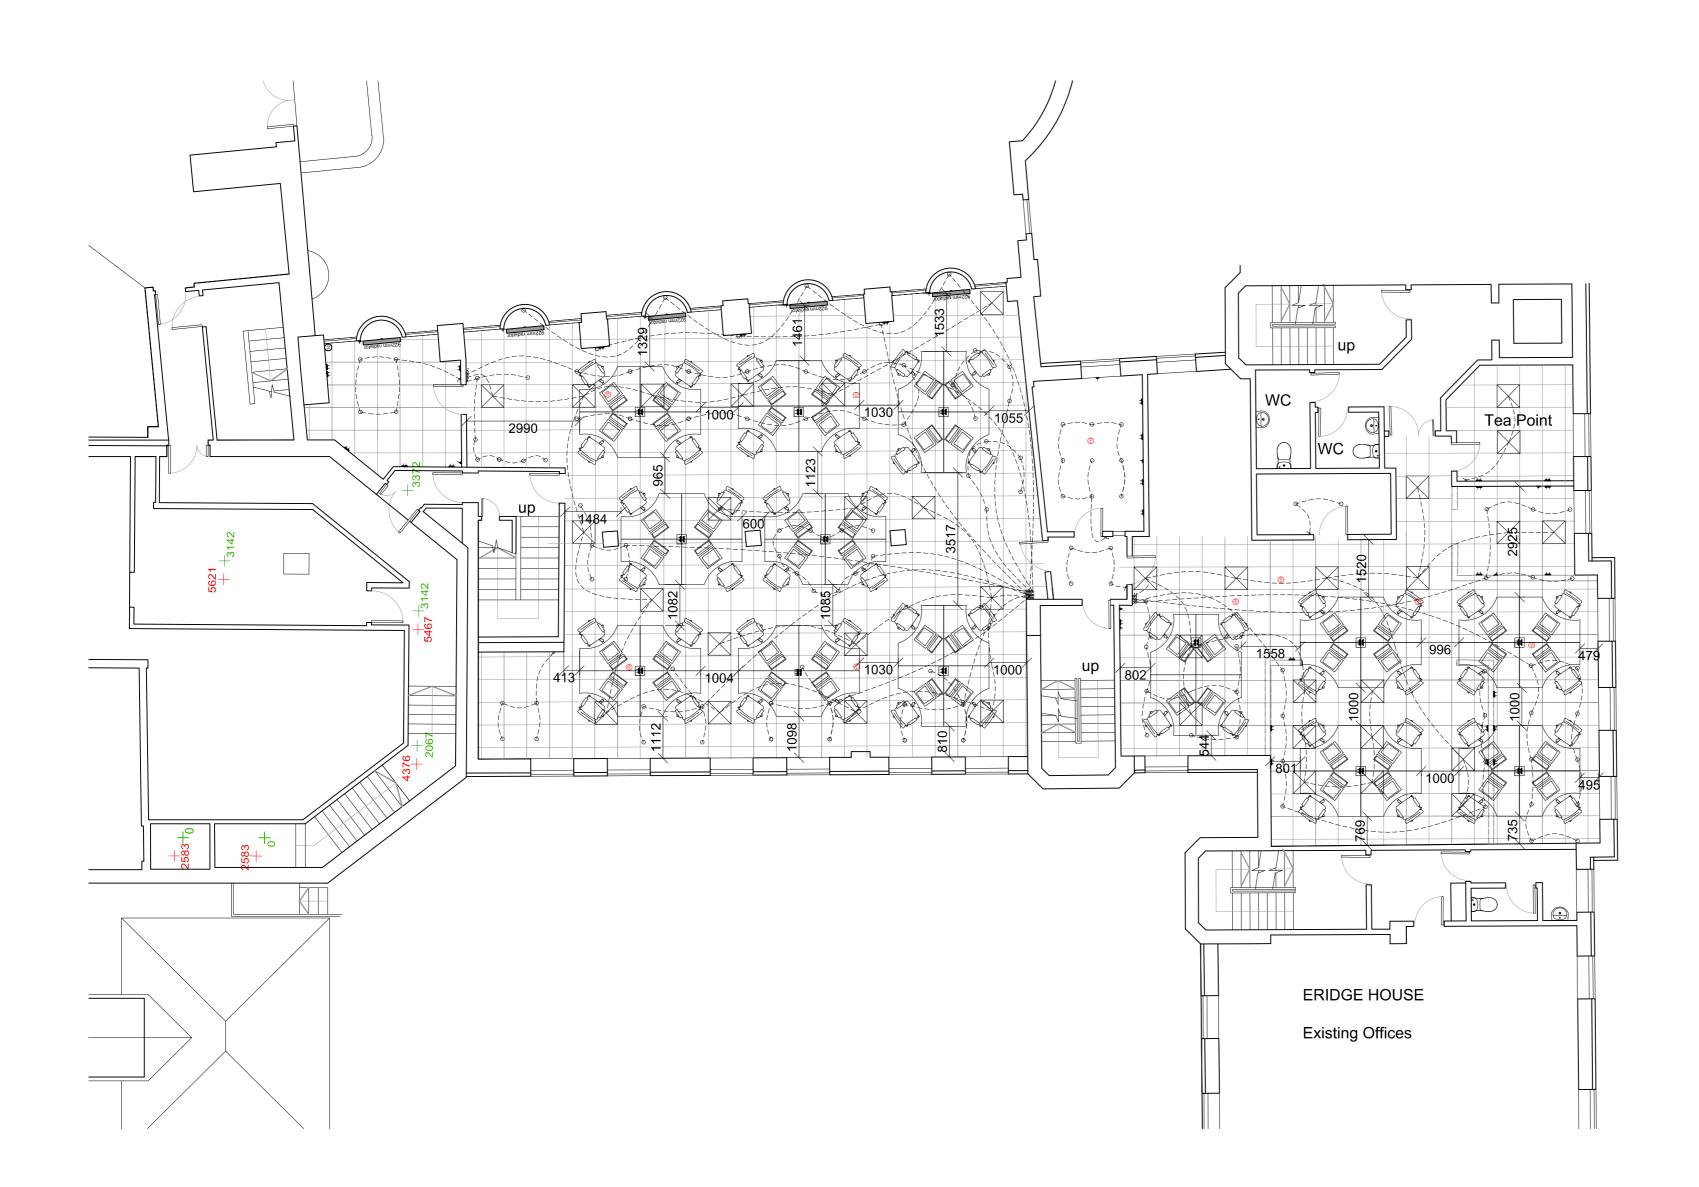

Project.

Space Planning M&E

Title.

First Floor Plan As Proposed - Option 2

Purpose of Issue.

FOR INFORMATION

| Scale.     | D           | С   | Date.      |
|------------|-------------|-----|------------|
| 1:100 @ A2 | JTL         | JRW | 24/10/2019 |
| Job No.    | Drawing No. |     | Revision.  |
| 56928      | FI          | 03  |            |